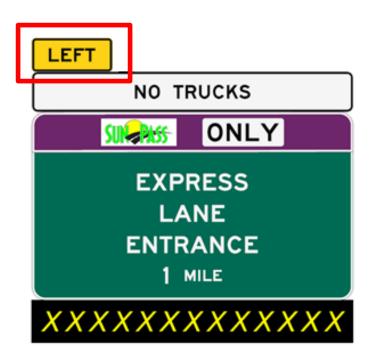

#### **Entrance Sequence**

- Left Plaque
- Vehicle Restrictions
- Payment Options
- Guidance
- DMS

- Left Plaque
- Vehicle Restrictions
- Payment Options
- Guidance
- DMS

- Left Plaque
- VehicleRestrictions
- Payment Options
- Guidance
- DMS

- Left Plaque
- Vehicle Restrictions
- Payment Options
- Guidance
- DMS

- Left Plaque
- Vehicle Restrictions
- Payment Options
- Guidance
- DMS

- Left Plaque
- Vehicle Restrictions
- Payment Options
- Guidance
- DMS