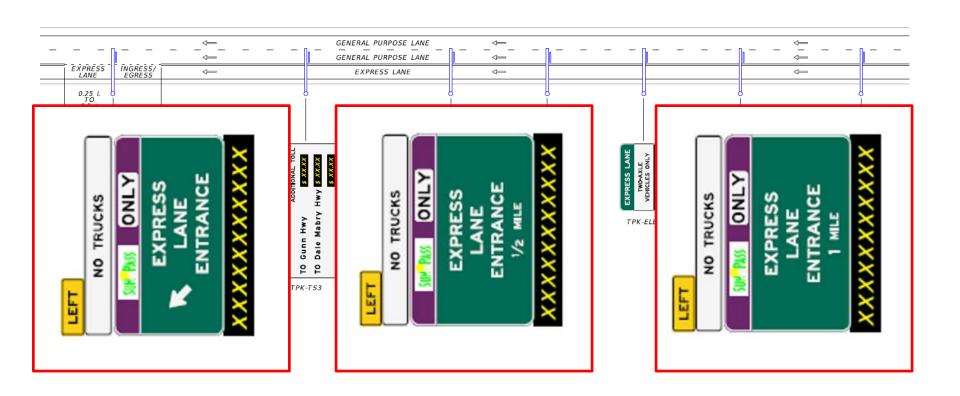

#### **Entrance Sequence**

- Left Plaque
- Vehicle Restrictions
- Payment Options
- Guidance
- DMS

- Left Plaque
- Vehicle Restrictions
- Payment Options
- Guidance
- DMS

- Left Plaque
- VehicleRestrictions
- Payment Options
- Guidance
- DMS

- Left Plaque
- Vehicle Restrictions
- Payment Options
- Guidance
- DMS

- Left Plaque
- Vehicle Restrictions
- Payment Options
- Guidance
- DMS

- Left Plaque
- Vehicle Restrictions
- Payment Options
- Guidance
- DMS