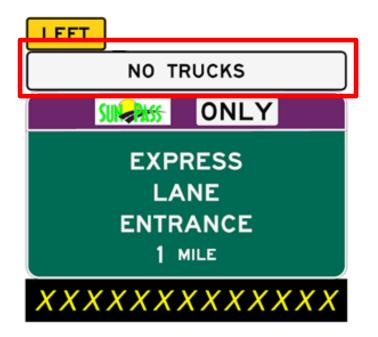

#### **Entrance Sequence**

- Left Plaque
- Vehicle Restrictions
- Payment Options
- Guidance
- DMS

- Left Plaque
- Vehicle Restrictions
- Payment Options
- Guidance
- DMS

- Left Plaque
- VehicleRestrictions
- Payment Options
- Guidance
- DMS

- Left Plaque
- Vehicle Restrictions
- Payment Options
- Guidance
- DMS

- Left Plaque
- Vehicle Restrictions
- Payment Options
- Guidance
- DMS

- Left Plaque
- Vehicle Restrictions
- Payment Options
- Guidance
- DMS