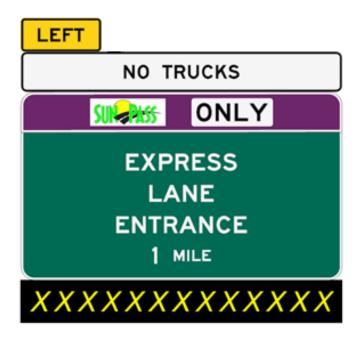

#### **Entrance Sequence**

- Left Plaque
- Vehicle Restrictions
- Payment Options
- Guidance
- DMS

- Left Plaque
- Vehicle Restrictions
- Payment Options
- Guidance
- DMS

- Left Plaque
- VehicleRestrictions
- Payment Options
- Guidance
- DMS

- Left Plaque
- Vehicle Restrictions
- Payment Options
- Guidance
- DMS

- Left Plaque
- Vehicle Restrictions
- Payment Options
- Guidance
- DMS

- Left Plaque
- Vehicle Restrictions
- Payment Options
- Guidance
- DMS