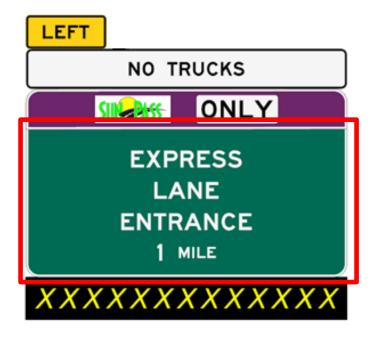

#### **Entrance Sequence**

- Left Plaque
- Vehicle Restrictions
- Payment Options
- Guidance
- DMS

- Left Plaque
- Vehicle Restrictions
- Payment Options
- Guidance
- DMS

- Left Plaque
- VehicleRestrictions
- Payment Options
- Guidance
- DMS

- Left Plaque
- Vehicle Restrictions
- Payment Options
- Guidance
- DMS

- Left Plaque
- Vehicle Restrictions
- Payment Options
- Guidance
- DMS

- Left Plaque
- Vehicle Restrictions
- Payment Options
- Guidance
- DMS