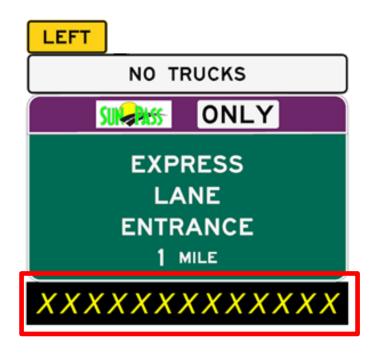

#### **Entrance Sequence**

- Left Plaque
- Vehicle Restrictions
- Payment Options
- Guidance
- DMS

- Left Plaque
- Vehicle Restrictions
- Payment Options
- Guidance
- DMS

- Left Plaque
- VehicleRestrictions
- Payment Options
- Guidance
- DMS

- Left Plaque
- Vehicle Restrictions
- Payment Options
- Guidance
- DMS

- Left Plaque
- Vehicle Restrictions
- Payment Options
- Guidance
- DMS

- Left Plaque
- Vehicle Restrictions
- Payment Options
- Guidance
- DMS