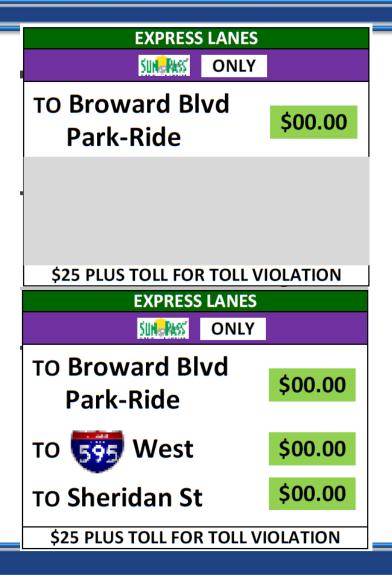

#### **Express Lane Ending Signs**

EXPRESS LANE ENDS

(Lane Merge)

EXPRESS RESTRICTION ENDS

(Lane Drop)

Entrance and exit signing locations

- Entrance and exit signing locations
- Destinations and Toll Amount structures

- Entrance and exit signing locations
- Destinations and Toll Amount structures

Note: Toll Amount Sign
Installed in Phase 3A for 3
Destinations, but only
Broward
Park-Ride is displayed until
Phase 3C is completed.