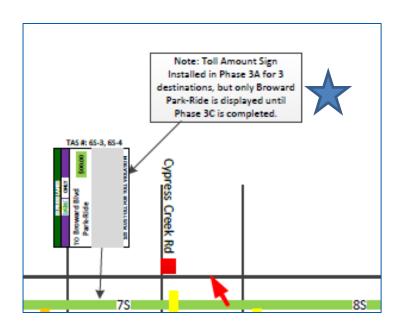

- Entrance and exit signing locations
- Destinations and Toll Amount structures

Note: Toll Amount Sign
Installed in Phase 3A for 3
Destinations, but only
Broward
Park-Ride is displayed until
Phase 3C is completed.