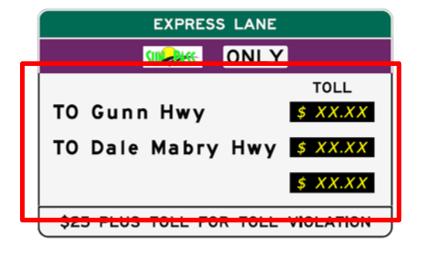

#### **Entrance Sequence**

- Header Panel
- Payment Options
- Destinations/ Toll Amounts
- Violation

- Header Panel
- Payment Options
- Destinations/ Toll
   Amounts
- Violation

- Header Panel
- Payment Options
- Destinations/ Toll Amounts
- Violation

- Header Panel
- Payment Options
- Destinations/ Toll Amounts
- Violation

- Header Panel
- Payment Options
- Destinations/ Toll Amounts
- Violation

- Header Panel
- Number of Axles
- Buses

- Header Panel
- Number of Axles
- Buses