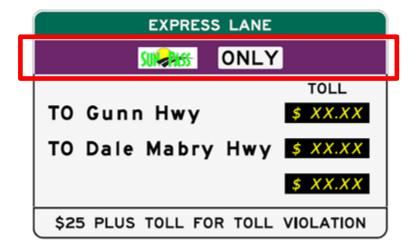

#### **Entrance Sequence**

- Header Panel
- Payment Options
- Destinations/ Toll Amounts
- Violation

- Header Panel
- Payment Options
- Destinations/ Toll
   Amounts
- Violation

- Header Panel
- Payment Options
- Destinations/ Toll Amounts
- Violation

- Header Panel
- Payment Options
- Destinations/ Toll Amounts
- Violation

- Header Panel
- Payment Options
- Destinations/ Toll Amounts
- Violation

- Header Panel
- Number of Axles
- Buses

- Header Panel
- Number of Axles
- Buses