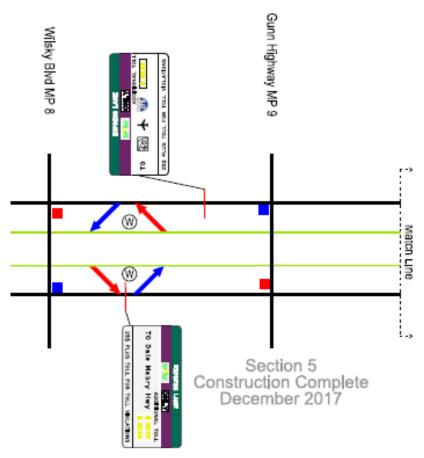

#### **Express Lane Ending Signs**

EXPRESS LANE ENDS

(Lane Merge)

EXPRESS RESTRICTION ENDS

(Lane Drop)

Entrance and exit signing locations

- Entrance and exit signing locations
- Destinations and Toll Amount structures

- Entrance and exit signing locations
- Destinations and Toll Amount structures

Note: Toll Amount Sign
Installed in Phase 3A for 3
Destinations, but only
Broward
Park-Ride is displayed until
Phase 3C is completed.