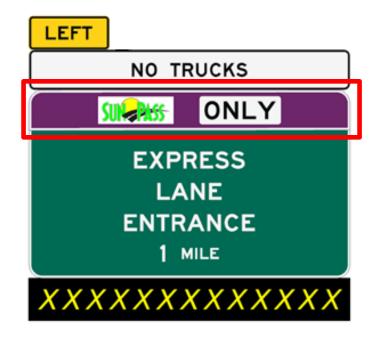

#### **Entrance Sequence**

- Left Plaque
- Vehicle Restrictions
- Payment Options
- Guidance
- DMS

- Left Plaque
- Vehicle Restrictions
- Payment Options
- Guidance
- DMS

- Left Plaque
- VehicleRestrictions
- Payment Options
- Guidance
- DMS

- Left Plaque
- Vehicle Restrictions
- Payment Options
- Guidance
- DMS

- Left Plaque
- Vehicle Restrictions
- Payment Options
- Guidance
- DMS

- Left Plaque
- Vehicle Restrictions
- Payment Options
- Guidance
- DMS