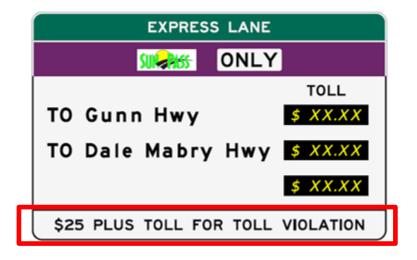

#### **Entrance Sequence**

- Header Panel
- Payment Options
- Destinations/ Toll Amounts
- Violation

- Header Panel
- Payment Options
- Destinations/ Toll
   Amounts
- Violation

- Header Panel
- Payment Options
- Destinations/ Toll Amounts
- Violation

- Header Panel
- Payment Options
- Destinations/ Toll Amounts
- Violation

- Header Panel
- Payment Options
- Destinations/ Toll Amounts
- Violation

- Header Panel
- Number of Axles
- Buses

- Header Panel
- Number of Axles
- Buses