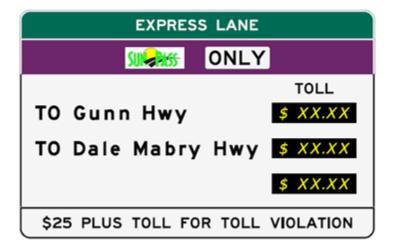

#### **Entrance Sequence**

- Header Panel
- Payment Options
- Destinations/ Toll Amounts
- Violation

- Header Panel
- Payment Options
- Destinations/ Toll
   Amounts
- Violation

- Header Panel
- Payment Options
- Destinations/ Toll Amounts
- Violation

- Header Panel
- Payment Options
- Destinations/ Toll Amounts
- Violation

- Header Panel
- Payment Options
- Destinations/ Toll Amounts
- Violation

- Header Panel
- Number of Axles
- Buses

- Header Panel
- Number of Axles
- Buses