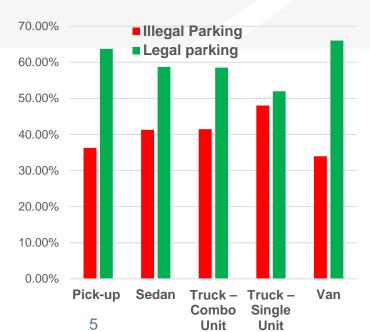

### **Data Collection**

Traditional clipboard survey

Recorded data during working hours, weekdays

Closest store

Time of day

Commercial vehicle type (sedan, van, pickup, truck – single, combo)

Parking – legal, illegal, curb-side, median, alley