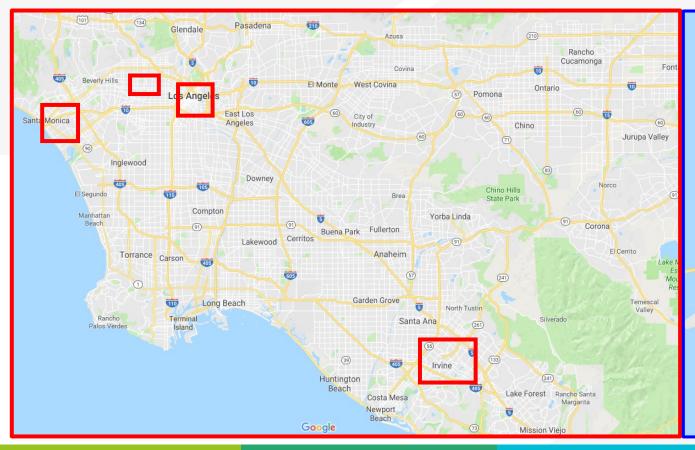

#### Southern California

## Study Area

#### Northern California

- Los Angeles Downtown
- Koreatown
- Santa Monica
- Irvine

- Oakland Downtown
- West Oakland
- Oakland Rockridge-Temescal
- Berkeley