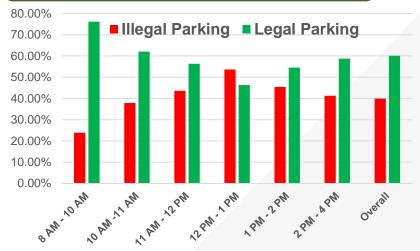

#### **Stop Duration by Vehicle Type**

■Less than 15 min ■ 15 min to 30 min ■ 30 min to 45 min ■ 45 min or more