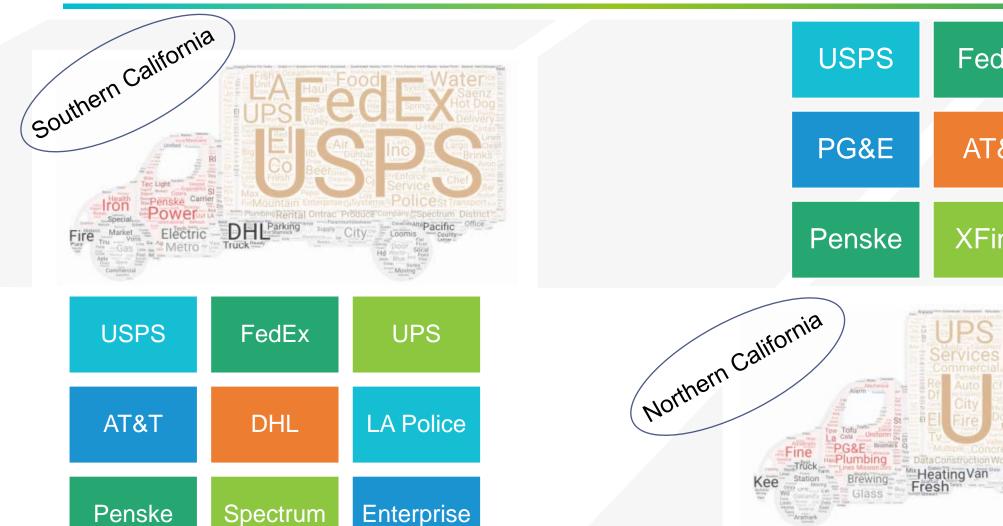

#### Southern California

## Study Area

#### Northern California

- Los Angeles Downtown
- Koreatown
- Santa Monica
- Irvine

- Oakland Downtown
- West Oakland
- Oakland Rockridge-Temescal
- Berkeley