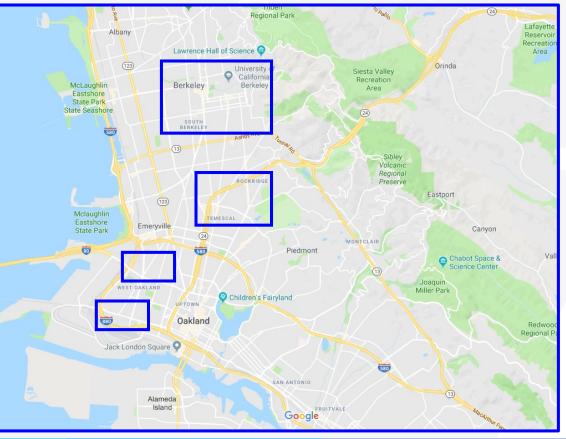

## Study Area

#### Northern California

- Los Angeles Downtown
- Koreatown
- Santa Monica
- Irvine

- Oakland Downtown
- West Oakland
- Oakland Rockridge-Temescal
- Berkeley