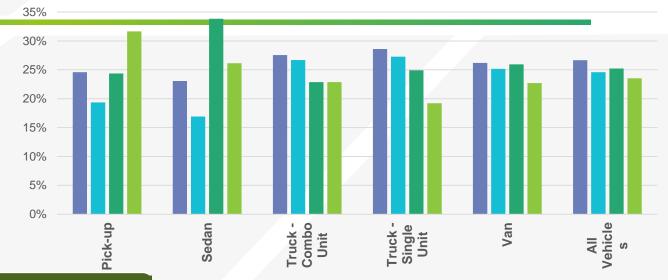

#### **Stop Duration by Vehicle Type**

■Less than 15 min ■ 15 min to 30 min ■ 30 min to 45 min ■ 45 min or more