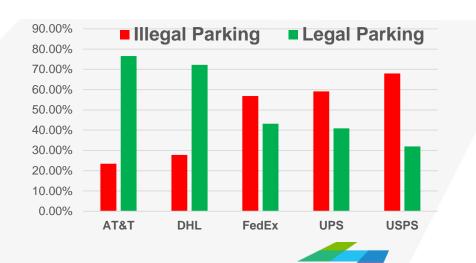

|                     | OL                                    | Royal          |                            |

#### **Stop Duration by Vehicle Type**

■Less than 15 min ■ 15 min to 30 min ■ 30 min to 45 min ■ 45 min or more

### Key Findings

| Survey Area                       | Observations |
|-----------------------------------|--------------|
| Los Angeles Downtown              | 1,347        |
| Irvine                            | 37           |
| Koreatown, Los Angeles            | 99           |
| Santa Monica                      | 67           |
| Berkeley (North, South, Downtown) | 236          |
| Oakland Downtown                  | 320          |
| Oakland Rockridge-Temescal        | 87           |
| Total                             | 2,193        |







40%





CAMBRIDGE SYSTEMATICS

### Major Companies



FedEx **UPS** City of AT&T Oakland **U-Haul XFinity** 



### Cluster Analysis



# Market Segments

| Attribute               | Cluster 1                           | Cluster 2                                     | Cluster 3         | Cluster 4                     |
|-------------------------|-------------------------------------|-----------------------------------------------|-------------------|-------------------------------|
| Area                    | Berkeley / Oakland / LA<br>downtown | Oakland Rockridge -<br>Temescal               | Irvine            | Koreatown LA, Santa<br>Monica |
| <b>Stop Duration</b>    | < 30 mins                           | 30-45 mins                                    | 45 mins +         | 45 mins +