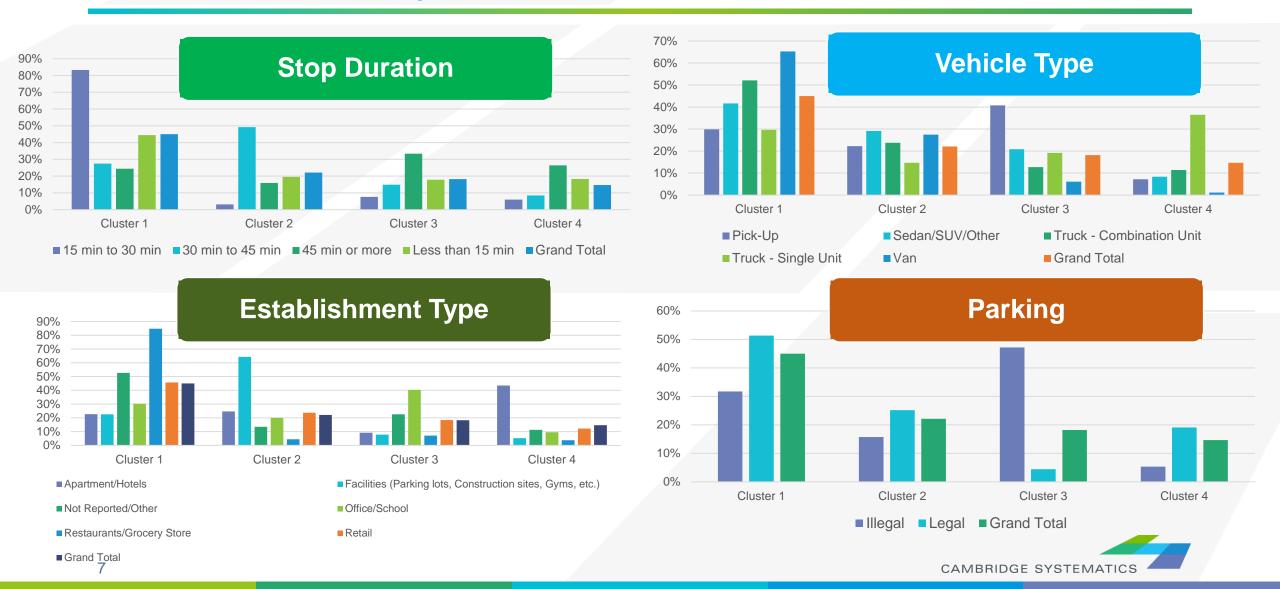

### Cluster Analysis

# Market Segments

| Attribute               | Cluster 1                           | Cluster 2                                     | Cluster 3         | Cluster 4                     |
|-------------------------|-------------------------------------|-----------------------------------------------|-------------------|-------------------------------|
| Area                    | Berkeley / Oakland / LA<br>downtown | Oakland Rockridge -<br>Temescal               | Irvine            | Koreatown LA, Santa<br>Monica |
| <b>Stop Duration</b>    | < 30 mins                           | 30-45 mins                                    | 45 mins +         | 45 mins +                     |
| Time Period             | 12-1 PM                             | 10-11 AM                                      | 11 AM - 12 PM     | 2-4 PM                        |
| Commercial Vehicle Type | Van                                 | Sedan / SUV                                   | Pick-Up           | Truck - Single Unit           |
| Establishment Type      | Restaurants / Grocery<br>Store      | Facilities (Parking lots, Construction sites) | Office / School   | Apartments / Hotels           |
| Parking                 | Legal parking                       | Legal parking                                 | Illegal parking   | Legal parking                 |
| Company                 | DHL                                 | AT&T                                          | USPS              | UPS, FedEx                    |
| Number of Observations  | 987                                 | 485                                           | 399               | 322                           |
| Market<br>Segment       | High employment density             | High population density                       | Business<br>parks | High shopping activity        |