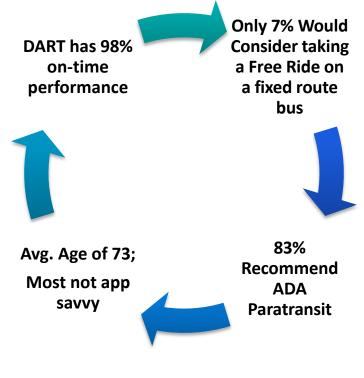

# Challenges = Opportunities

- Riders love ADA Paratransit with Access for All.
- Range of driver and vehicle service levels: paratransit, taxi and TNC

 Can unmet on-demand trips be Equitable &

## **Rides for All**

PS