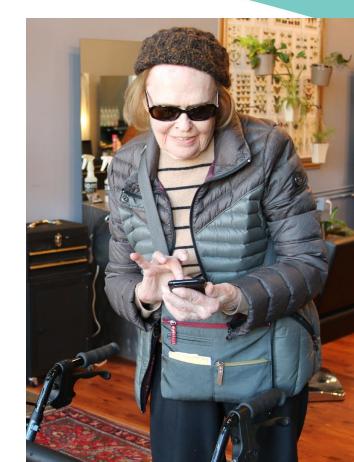

## **Cross-Disability Access**

- Call center for less tech. savvy users
- User app for deaf
- Achieving access for blind users
- Mobility aids and assistance needs
- Fine motor skills
- Location notes and ability to contact driver directly via call or text.

## **Accessible App Design**