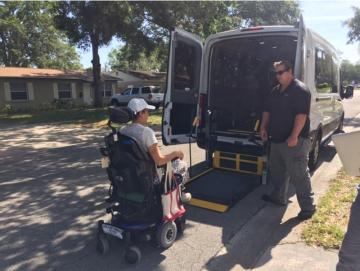

## **Cross-Disability Access**

- Call center for less tech. savvy users
- User app for deaf
- Achieving access for blind users
- Mobility aids and assistance needs
- Fine motor skills
- Location notes and ability to contact driver directly via call or text.

# **Mobility Aid**