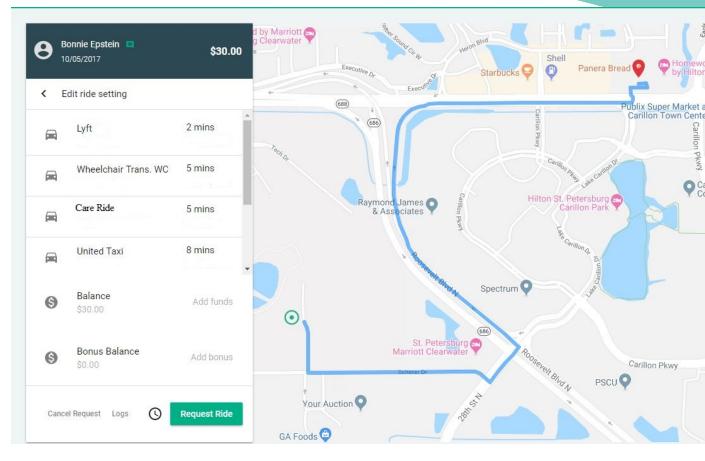

#### **BENEFITS** of Real-Time Paratransit

- Cost efficient
- Customers can now make on demand trips instead of scheduling in advance

#### **MOD Marketplace**