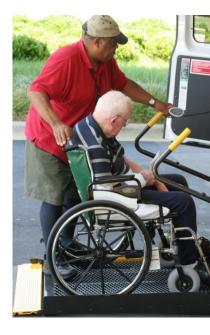

## **Cross-Disability Access**

- Call center for less tech. savvy users
- User app for deaf
- Achieving access for blind users
- Mobility aids and assistance needs
- Fine motor skills
- Location notes and ability to contact driver directly via call or text.

# **Mobility Aid**