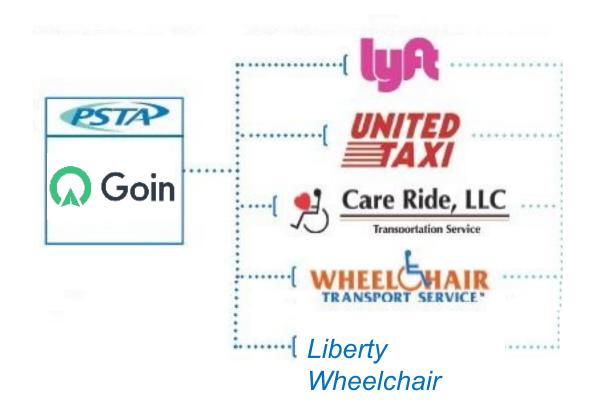

#### FTA Mobility on Demand Sandbox Grant

- Capitalize on success with other TNC programs by partnering with Lyft, United Taxi, and Care Ride.
- Piloting with a portion of PSTA's 12,500 eligible paratransit customers
- Connect more with our riders through Goin's mobility management platform.

## One Call...