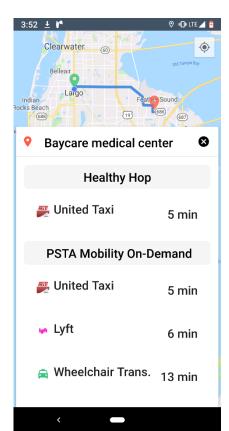

ll center for less tech. savvy users
- User app for deaf
- Achieving access for blind users
- Mobility aids and assistance needs
- Fine motor skills
- Location notes and ability to contact driver directly via call or text.



### **Cross-Disability in Action**

Video to be added

# **Mobility Aid**



#### Edit rider

Add mobility devices

Does the rider use a mobility assistance device?



Mobility device #1 Select Mobility Category

Ambulatory

Device Type

Ambulatory

) Bike

æ

Driver notes (maximum 140 characters)





Add assistance requirement

Does the rider need any assistance?

No



-

Assistance requirement #1 Select Assistance Category

#### Hearing

Assistance type

Deaf – Gestures and written notes

Low hearing -- Face person when speaking





## **Accessible App Design**





# **Healthy hop**

P





#### rsilvers@psta.net

justin@goin.org