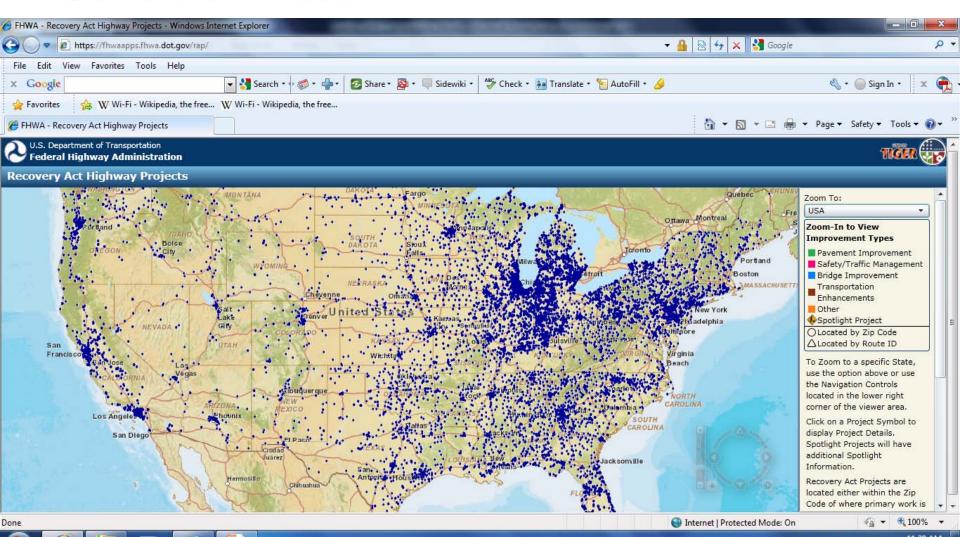

#### **Recovery Act Data System**

- 1: geo-coded
- 2: linked to finance
- 3: linked to conditions