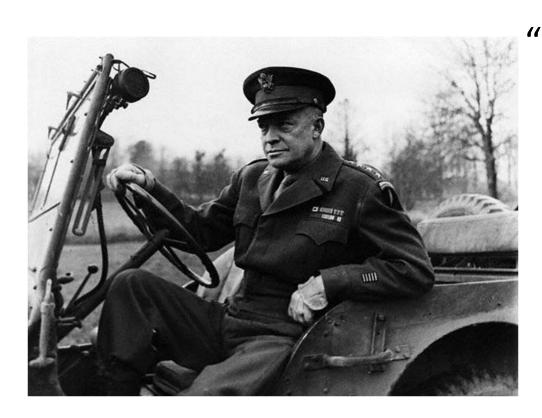

# General Dwight D. Eisenhower's WWII Data

'The old convey had started me thinking about good, two-lane highways, but the Germany had made me see the wisdom of broader ribbons across the land."

# President Dwight D. Eisenhower's Action