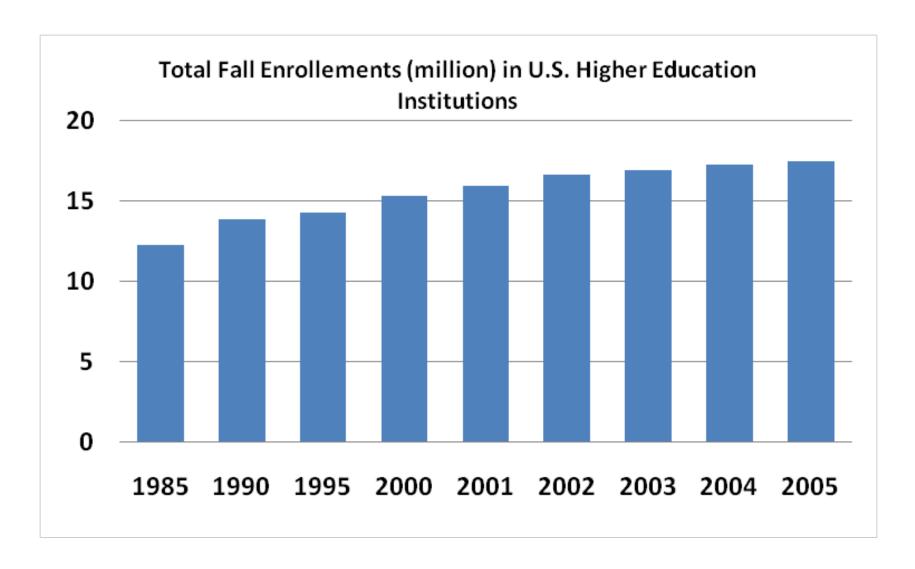

# The 1969 National Survey on Travel Behavior

- The 1969 Nationwide Personal Transportation Survey was administered by the newly created FHWA
- Understand Demographics and Travel Behaviors
- 15,000 Household were interviewed

#### **1977 NPTS**

 Travel behaviors as related to social and economic characteristics of trip makers

 The survey questionnaires were updated to better address then-current issues (e.g., urban and rural travel...)

~ 18,000 households were interviewed

### The 1983 & 1990 NPTS

Core: travel behavior and social, economic, and safety factors.

- 1983- the then new issue: use of safety devices in household vehicles including seat belts and child safety seats.
- ~ 6,500 households were face interviewed
- 1990 the then new issue: vehicle accidents that members of the household had experienced
- ~ 18,000 households random-digit dialing (RDD)

#### **1995 NPTS**

Core questions: travel behavior, social, economic factors

#### The new questions:

- public's perceptions of, or satisfaction with, the nation's transportation system,
- identify perceived difficulties in travel\
- ~ 21,000 households (national sample) + 21,033 add-ons households = a total of 42,033 interviewed households.

### **The 2001 NHTS**

 FHWA and BTS - combined the Nationwide Personal Transportation Survey (NPTS) and the American Travel Survey (ATS) – National Household Travel Survey

 ~ 26,038 national samples + 43,779 Add-ons households = 69,817 households

### **2009 NHTS**

Core Issues – Behavior, social and economic factors

New Issues: aging, immigration, bike, and walk

~ 25,000 Households (national sample) +
 125,000 Add-ons = 150,000 households