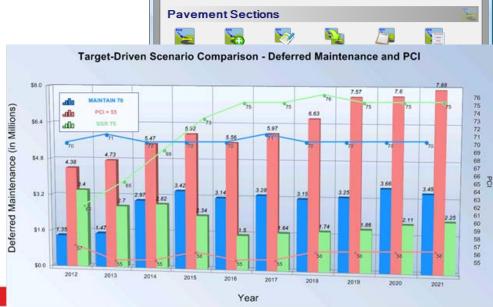

# Performance-Based Funding Allocation Formula

## Outcome-Driven Performance Measure

- Pavement Preservation Index
- Shifts practice from "worst first" to preventive maintenance
- Replaces "Maintenance of Effort"
- No advantage or disadvantage due to existing network features or budget
- Promotes pavement preservation principles
- Data from StreetSaver