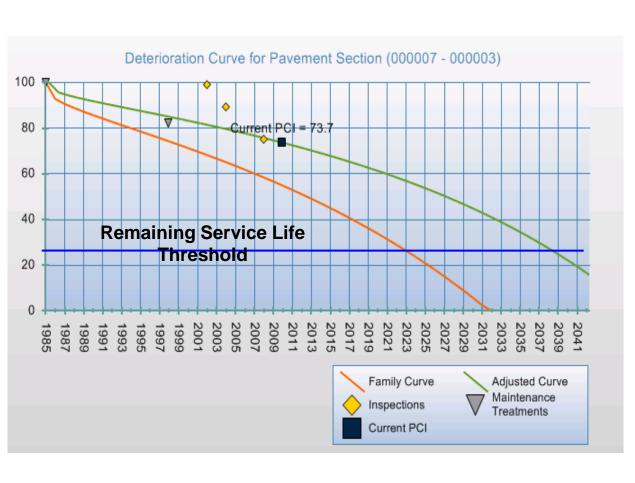

### Performance Measures

- Remaining Service Life
- Min % in Very GoodCondition
- Max % in Poor Condition
- PavementPreservation Index