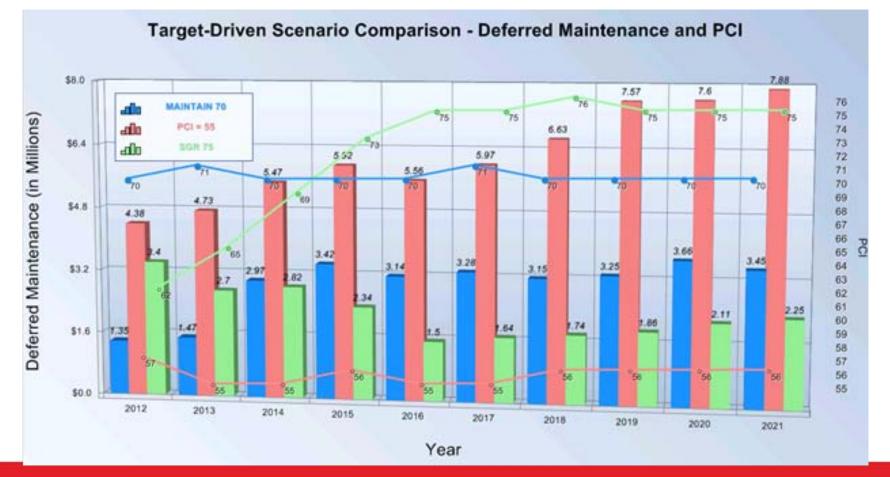

### Performance Measures

- Deferred Maintenance
- Pavement Condition Index (PCI)

## Outcome-Driven Performance Measure

- Pavement Preservation Index
- Shifts practice from "worst first" to preventive maintenance
- Replaces "Maintenance of Effort"
- No advantage or disadvantage due to existing network features or budget
- Promotes pavement preservation principles
- Data from StreetSaver