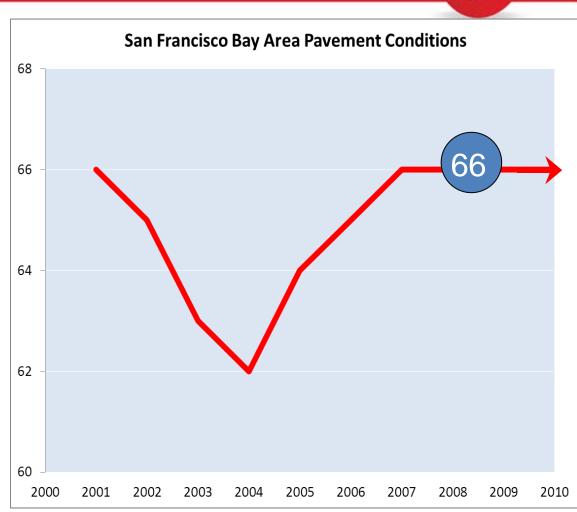

# Bay Area Local Street and Road Conditions

- Average PCI =66
- Conditions stable since 2007
- Still too close to the "tipping point"