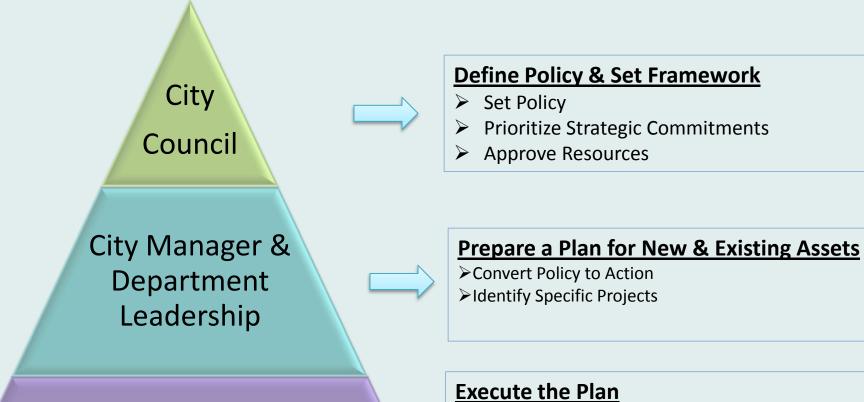

#### **Asset Decision-Making Pyramid**

#### **Asset Decision-Making Pyramid**

Maintenance, Operations, **Engineering Staff** 

- Monitor the Systems
- Manage Construction, Operations, Maintenance
- Report on Performance

1. What is the current state of my assets?