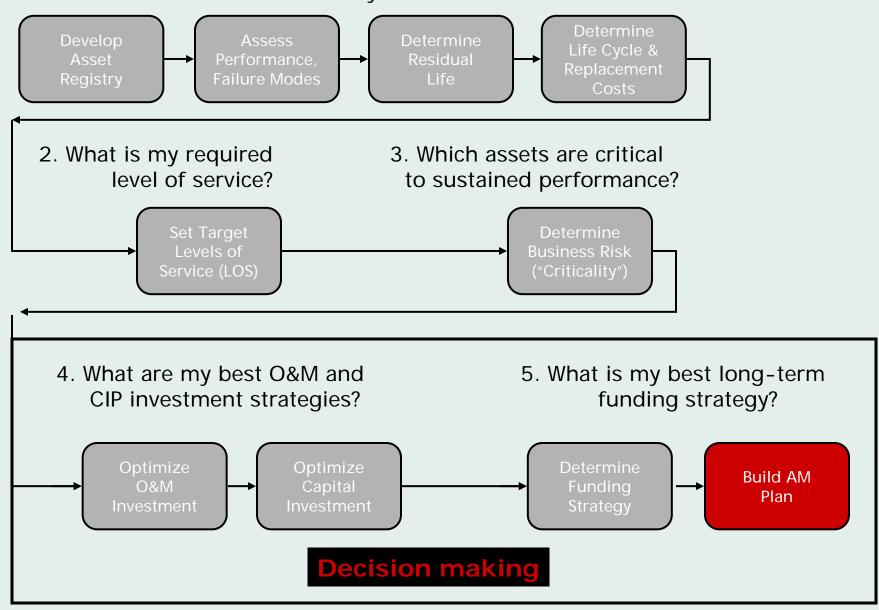

#### **Asset Decision-Making Pyramid**

Maintenance, Operations, **Engineering Staff** 

- Monitor the Systems
- Manage Construction, Operations, Maintenance
- Report on Performance

1. What is the current state of my assets?