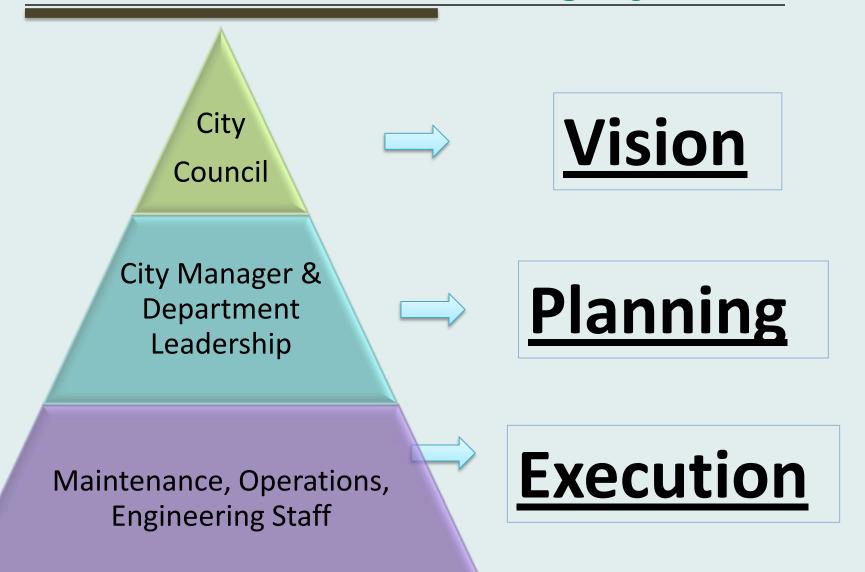

#### **Asset Decision-Making Pyramid**

#### **Asset Decision-Making Pyramid**

Maintenance, Operations, **Engineering Staff** 

- Monitor the Systems
- Manage Construction, Operations, Maintenance
- Report on Performance

1. What is the current state of my assets?