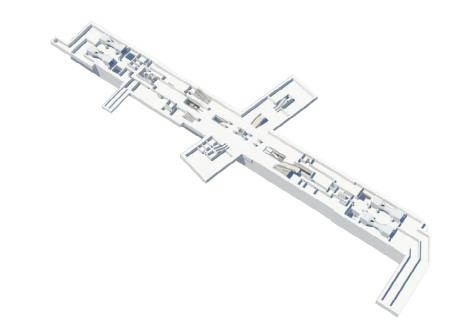

120         | 2,660 |
| WB LRT    | 10  | 630          | 810          |           |           | 160         | 1,610 |
| Walk In   | 20  | 190          | 800          | 310       | 130       |             | 1,450 |
| Total     | 130 | 1,340        | 4,090        | 1,490     | 860       | 560         | 8,470 |





2031 AM - SPADINA PLATFORM LEVEL Mean Density Maps - Peak

**FX** 









#### EGLINTON YONGE INTERCHANGE STATION

FSS

# EGLINTON YONGE INTERCHANGE STATION

North View of Station from Yonge Street

## EGLINTON YONGE INTERCHANGE STATION

Subway Station Upper Concourse and Fare Line



# EGLINTON YONGE INTERCHANGES

THE ROAD AND

Interchange Station Outline

ONGE STREET

STREET

FARE

PAID AREA 8. 15 EQUITON AVENUE EAST DEVELOPMENT

MCOURS

VENT SHOFTS TO

**GLINTON AVENUE** 





- TTC Subway Platform has been shifted 70 metres north
- Pocket Track has been removed



















#### YONGE INTERCHANGE STATION





UPPER CONCOURSE LEVEL

TTC PLATFORM LEVEL

LOWER CONCOURSE LEVEL

P3 Pursuit Concepts Daylight Cylinder

LRT PLATFORM LEVEL

N P3 Concepts Upper Concourse Level

Map Legend LOS

> A B С D E F

**F**R



P3 Concepts LRT Lower Concourse



P3 Concepts T C Subway Platform Level

## EGLINTON YONG

P3 Concepts Upper Concourse Level Plan

s Street Level Plan

**P**3

cep

# YONGE INTERCHANGE STATION

FX

<u>↑↓</u> ∰##



#### YONGE INTERCHANGE STATION