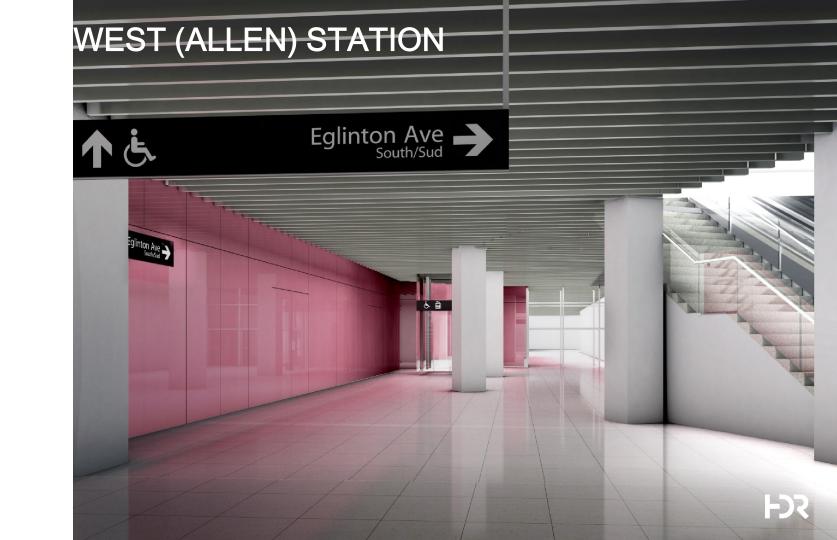

# EGLINTON WEST (ALLEN) INTERCHANGE STATION

Station Outline

Ł

## EGLINTON WEST SUBWAY STATION

ew of Station from Allen Road Northbound on-ramp

2AA

## EGLINTON WEST SUBWAY STATION

周

ON WERT

10117

EGLINTON WEST

Station Cast-in-place Cor

# EGLINTON WEST SUBWAY ST

2

3

met

**b**R

AVENUE

Station Fare Line and Arrival Hall

**H** 