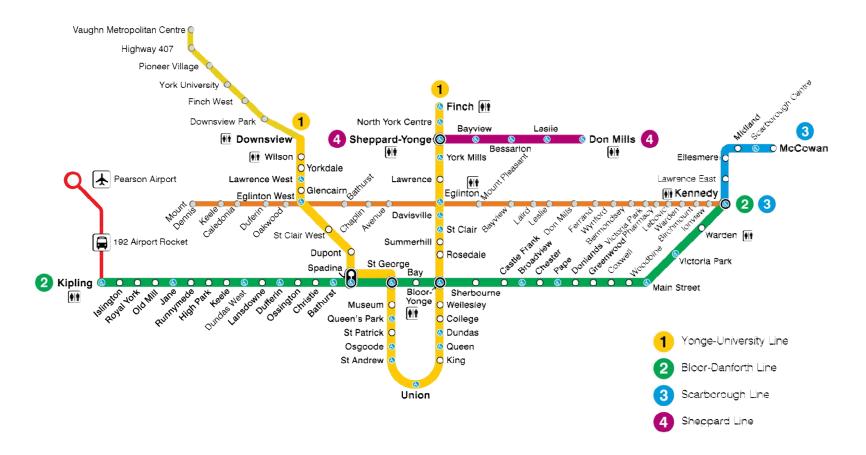

#### Transit in Toronto

Seamless Mobility and the Passenger Experience

- Eglinton West (Allen) Interchange Station Reference Concept Design and P3 Pursuit Layout Options and Passenger Modelling
- Eglinton Yonge Interchange Station
  Reference Concept Design and P3 Pursuit
  Layout Options and Passenger Modelling