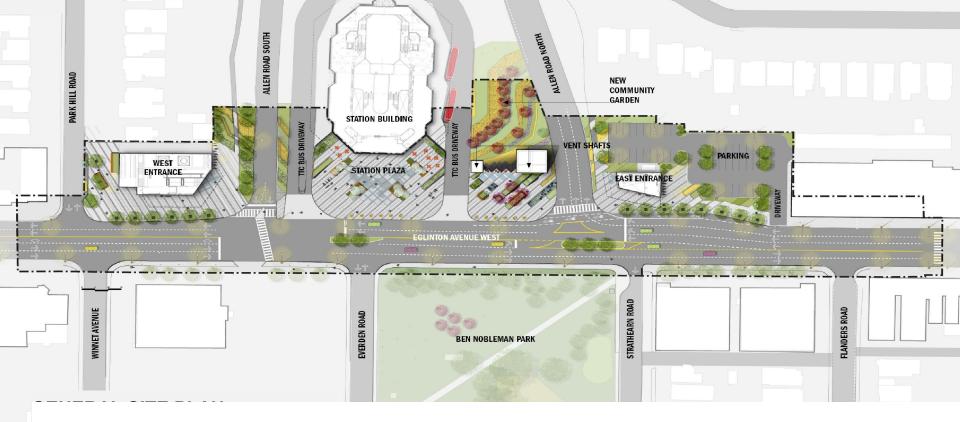

# EGLINTON WEST (ALLEN) INTERCHANGE STATION

Station Outline

Ł

## EGLINTON WEST SUBWAY STATION

ew of Station from Allen Road Northbound on-ramp

2AA