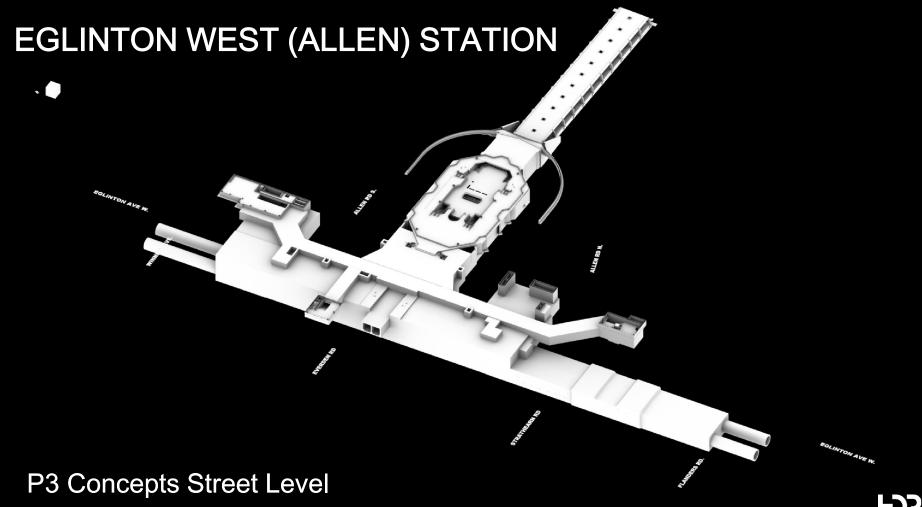

y and the Passenger Experience

- Eglinton West (Allen) Interchange Station Reference Concept Design and P3 Pursuit Layout Options and Passenger Modelling
- Eglinton Yonge Interchange Station
  Reference Concept Design and P3 Pursuit
  Layout Options and Passenger Modelling





# EGLINTON WEST (ALLEN) INTERCHANGE STATION

Station Outline

Ł

## EGLINTON WEST SUBWAY STATION

ew of Station from Allen Road Northbound on-ramp

2AA

## EGLINTON WEST SUBWAY STATION

周

ON WERT

10117

EGLINTON WEST

Station Cast-in-place Cor

# EGLINTON WEST SUBWAY ST

2

3

met

**b**R

AVENUE

Station Fare Line and Arrival Hall











**H** 





**F**S

North South Section Through Subway Station

#### P3 Concepts LRT Lower Concourse | TTC Platform Level

Ð

•

#### P3 Concepts LRT Upper Concourse Level





| 2010 AM   | Bus | NB<br>Subway | SB<br>Subway | Walk Out | Total |
|-----------|-----|--------------|--------------|----------|-------|
| Bus       |     | 230          | 1,310        | 40       | 1,580 |
| NB Subway | 245 |              |              | 25       | 270   |
| SB Subway | 340 |              |              | 25       | 365   |
| Walk In   | 245 | 70           | 410          |          | 725   |
| Total     | 830 | 300          | 1,720        | 90       | 2,940 |



| 2051 AM   | Bus | NB<br>Subway | SB<br>Subway | EB<br>LRT | WB<br>LRT | Walk<br>Out | Total |
|-----------|-----|--------------|--------------|-----------|-----------|-------------|-------|
| Bus       |     | 110          | 350          | 120       | 10        | 20          | 610   |
| NB Subway | 30  |