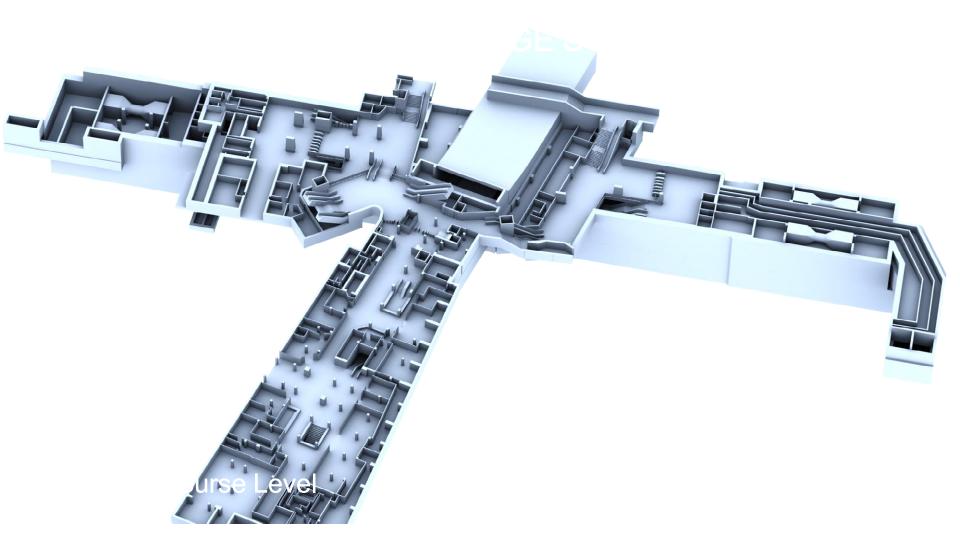

0         | 1,610 |
| Walk In   | 20  | 190          | 800          | 310       | 130       |             | 1,450 |
| Total     | 130 | 1,340        | 4,090        | 1,490     | 860       | 560         | 8,470 |





2031 AM - SPADINA PLATFORM LEVEL Mean Density Maps - Peak

**FX** 









#### EGLINTON YONGE INTERCHANGE STATION

FSS

# EGLINTON YONGE INTERCHANGE STATION

North View of Station from Yonge Street

## EGLINTON YONGE INTERCHANGE STATION

Subway Station Upper Concourse and Fare Line



# EGLINTON YONGE INTERCHANGES

THE ROAD AND

Interchange Station Outline

ONGE STREET

STREET

FARE

PAID AREA 8. 15 EQUITON AVENUE EAST DEVELOPMENT

MCOURS

VENT SHOFTS TO

**GLINTON AVENUE** 





- TTC Subway Platform has been shifted 70 metres north
- Pocket Track has been removed



















#### YONGE INTERCHANGE STATION





UPPER CONCOURSE LEVEL

TTC PLATFORM LEVEL

LOWER CONCOURSE LEVEL

P3 Pursuit Concepts Daylight Cylinder

LRT PLATFORM LEVEL

N P3 Concepts Upper Concourse Level

Map Legend LOS

> A B С D E F

**F**R



P3 Concepts LRT Lower Concourse



P3 Concepts T C Subway Platform Level

## EGLINTON YONG

P3 Concepts Upper Concourse Level Plan

s Street Level Plan

**P**3

cep

# YONGE INTERCHANGE STATION

FX

<u>↑↓</u> ∰##



#### YONGE INTERCHANGE STATION