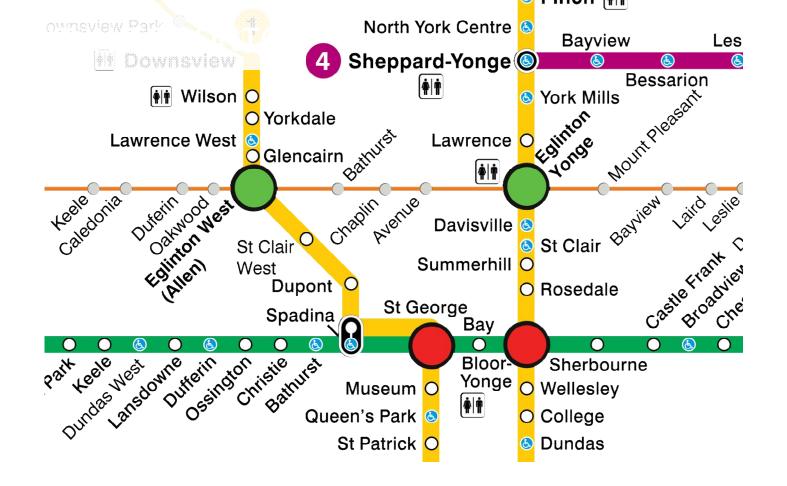

#### Transit in Toronto

Seamless Mobility and the Passenger Experience

- Eglinton West (Allen) Interchange Station Reference Concept Design and P3 Pursuit Layout Options and Passenger Modelling
- Eglinton Yonge Interchange Station
  Reference Concept Design and P3 Pursuit
  Layout Options and Passenger Modelling

#### EGLINTON YONGE INTERCHANGE STATION

FSS