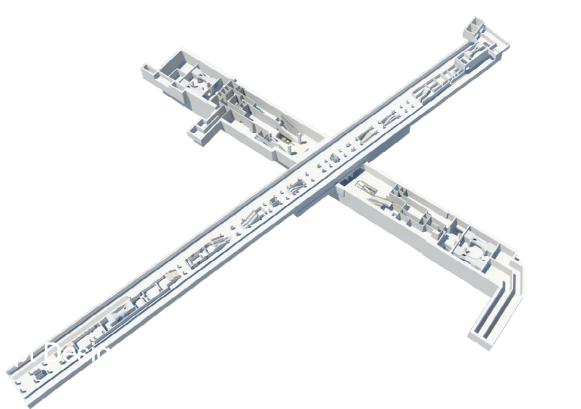

# EGLINTON YONGE INTERCHANGES

THE ROAD AND

Interchange Station Outline

ONGE STREET

STREET

FARE

PAID AREA 8. 15 EQUITON AVENUE EAST DEVELOPMENT

MCOURS

VENT SHOFTS TO

**GLINTON AVENUE** 

- TTC Subway Platform has been shifted 70 metres north
- Pocket Track has been removed