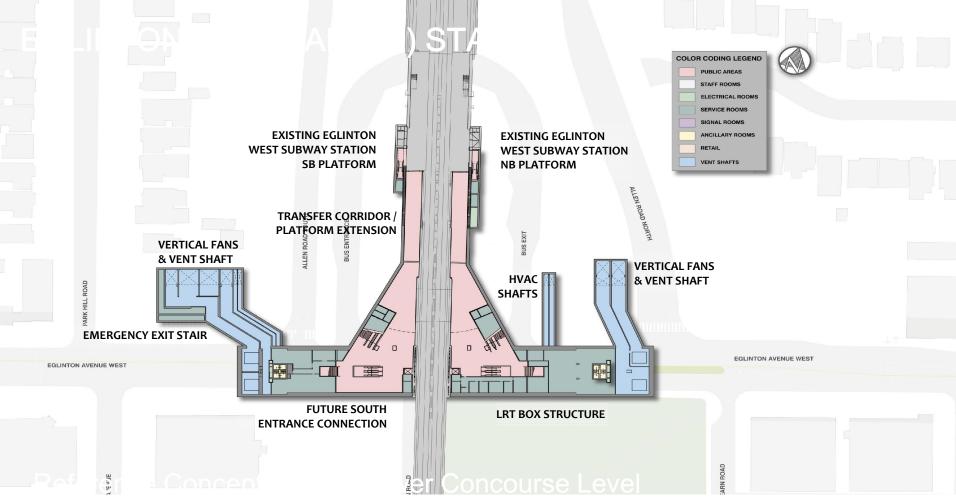

# EGLINTON WEST (ALLEN) INTERCHANGE STATION

Station Outline

Ł

**F**S

North South Section Through Subway Station