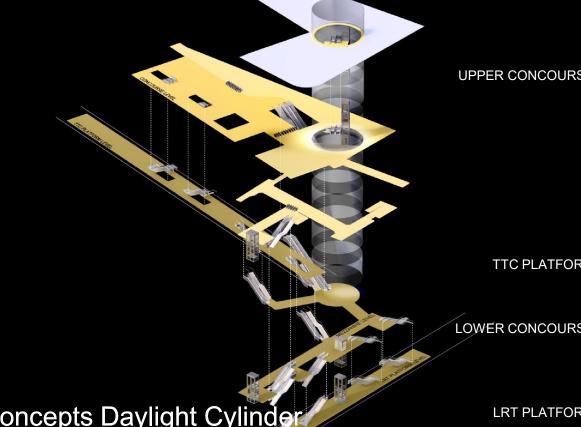

#### YONGE INTERCHANGE STATION

UPPER CONCOURSE LEVEL

TTC PLATFORM LEVEL

LOWER CONCOURSE LEVEL

P3 Pursuit Concepts Daylight Cylinder

LRT PLATFORM LEVEL

N P3 Concepts Upper Concourse Level

Map Legend LOS