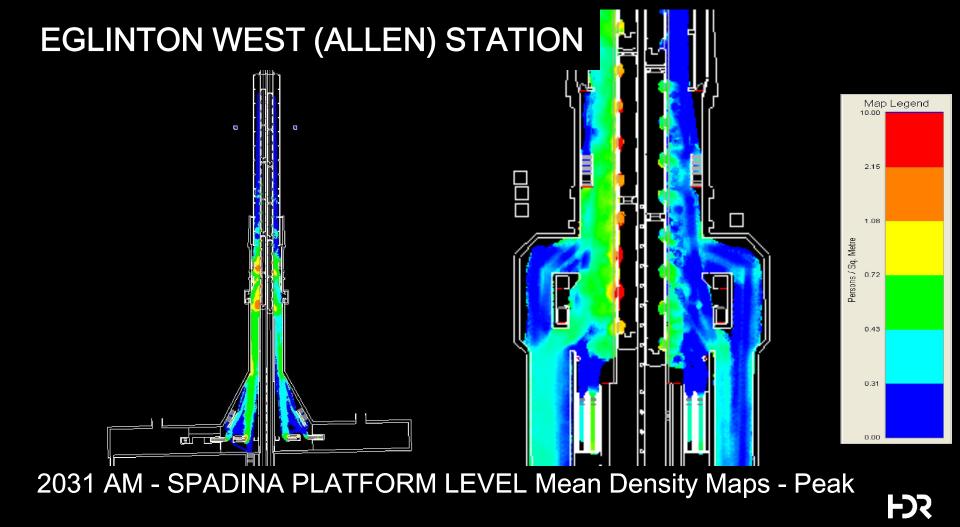

-------|-----------|-----------|-------------|-------|
| Bus       |     | 110          | 350          | 120       | 10        | 20          | 610   |
| NB Subway | 30  |              |              | 450       | 530       | 190         | 1,200 |
| SB Subway | 70  |              |              | 610       | 190       | 70          | 940   |
| EB LRT    | 0   | 410          | 2,130        |           |           | 120         | 2,660 |
| WB LRT    | 10  | 630          | 810          |           |           | 160         | 1,610 |
| Walk In   | 20  | 190          | 800          | 310       | 130       |             | 1,450 |
| Total     | 130 | 1,340        | 4,090        | 1,490     | 860       | 560         | 8,470 |





2031 AM - SPADINA PLATFORM LEVEL Mean Density Maps - Peak

**FX** 









#### EGLINTON YONGE INTERCHANGE STATION

FSS

# EGLINTON YONGE INTERCHANGE STATION

North View of Station from Yonge Street

## EGLINTON YONGE INTERCHANGE STATION

Subway Station Upper Concourse and Fare Line



# EGLINTON YONGE INTERCHANGES

THE ROAD AND

Interchange Station Outline

ONGE STREET

STREET

FARE

PAID AREA 8. 15 EQUITON AVENUE EAST DEVELOPMENT

MCOURS

VENT SHOFTS TO

**GLINTON AVENUE** 





- TTC Subway Platform has been shifted 70 metres north
- Pocket Track has been removed



















#### YONGE INTERCHANGE STATION





UPPER CONCOURSE LEVEL

TTC PLATFORM LEVEL

LOWER CONCOURSE LEVEL

P3 Pursuit Concepts Daylight Cylinder

LRT PLATFORM LEVEL

N P3 Concepts Upper Concourse Level

Map Legend LOS

> A B С D E F

**F**R



P3 Concepts LRT Lower Concourse



P