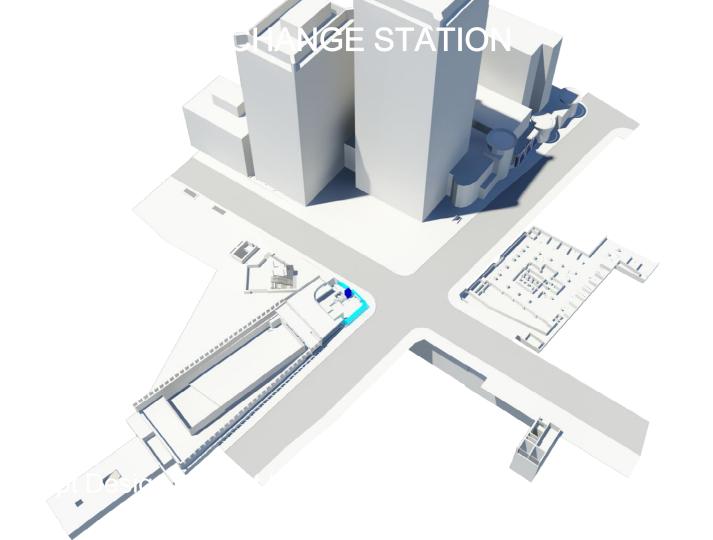

#### EGLINTON YONGE INTERCHANGE STATION

FSS

# EGLINTON YONGE INTERCHANGE STATION

North View of Station from Yonge Street

## EGLINTON YONGE INTERCHANGE STATION

Subway Station Upper Concourse and Fare Line