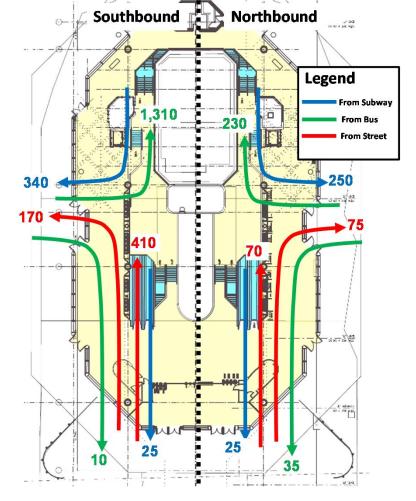

#### P3 Concepts LRT Upper Concourse Level

| 2010 AM   | Bus | NB<br>Subway | SB<br>Subway | Walk Out | Total |
|-----------|-----|--------------|--------------|----------|-------|
| Bus       |     | 230          | 1,310        | 40       | 1,580 |
| NB Subway | 245 |              |              | 25       | 270   |
| SB Subway | 340 |              |              | 25       | 365   |
| Walk In   | 245 | 70           | 410          |          | 725   |
| Total     | 830 | 300          | 1,720        | 90       | 2,940 |