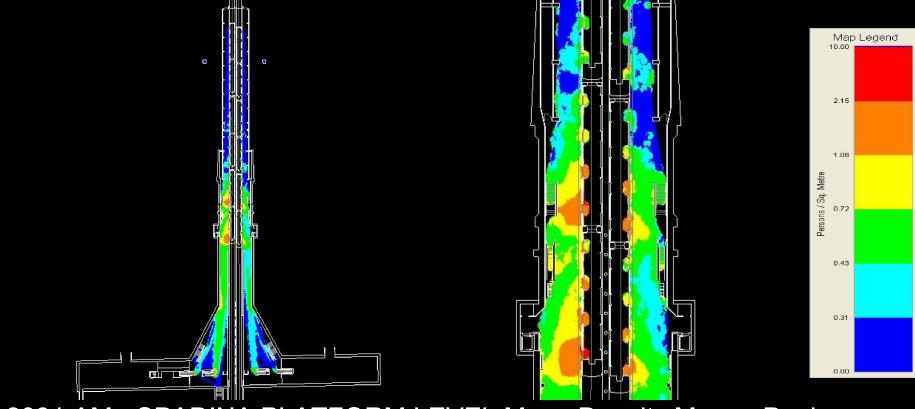

>LRT | Walk<br>Out | Total |
|-----------|-----|--------------|--------------|-----------|-----------|-------------|-------|
| Bus       |     | 110          | 350          | 120       | 10        | 20          | 610   |
| NB Subway | 30  |              |              | 450       | 530       | 190         | 1,200 |
| SB Subway | 70  |              |              | 610       | 190       | 70          | 940   |
| EB LRT    | 0   | 410          | 2,130        |           |           | 120         | 2,660 |
| WB LRT    | 10  | 630          | 810          |           |           | 160         | 1,610 |
| Walk In   | 20  | 190          | 800          | 310       | 130       |             | 1,450 |
| Total     | 130 | 1,340        | 4,090        | 1,490     | 860       | 560         | 8,470 |





2031 AM - SPADINA PLATFORM LEVEL Mean Density Maps - Peak

**FX** 









#### EGLINTON YONGE INTERCHANGE STATION

FSS

# EGLINTON YONGE INTERCHANGE STATION

North View of Station from Yonge Street

## EGLINTON YONGE INTERCHANGE STATION

Subway Station Upper Concourse and Fare Line



# EGLINTON YONGE INTERCHANGES

THE ROAD AND

Interchange Station Outline

ONGE STREET

STREET

FARE

PAID AREA 8. 15 EQUITON AVENUE EAST DEVELOPMENT

MCOURS

VENT SHOFTS TO

**GLINTON AVENUE** 





- TTC Subway Platform has been shifted 70 metres north
- Pocket Track has been removed



















#### YONGE INTERCHANGE STATION





UPPER CONCOURSE LEVEL

TTC PLATFORM LEVEL

LOWER CONCOURSE LEVEL

P3 Pursuit Concepts Daylight Cylinder

LRT PLATFORM LEVEL

N P3 Concepts Upper Concourse Level

Map Leg