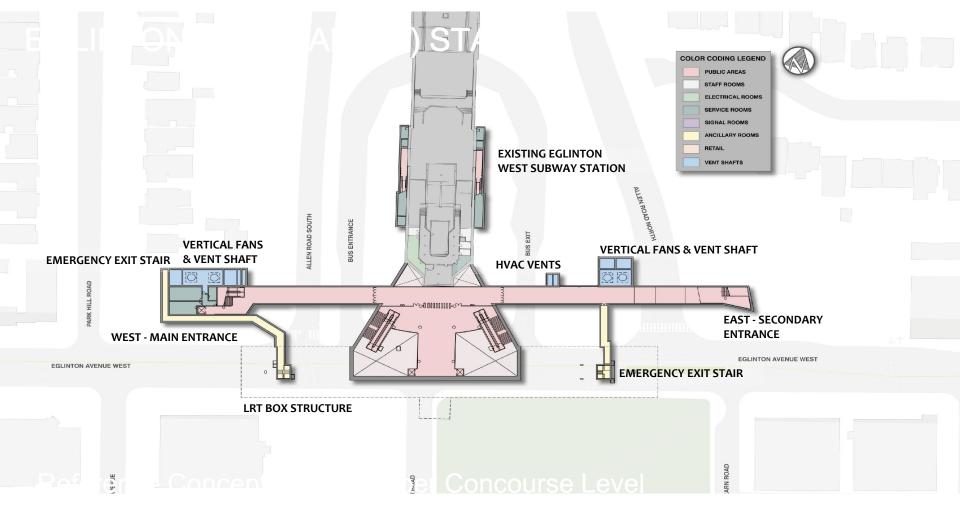

Toronto

Americo Gonzalez, Senior Architect and Project Manager Infrastructure & Transportation Architecture HDR, Toronto, ON

### AGENDA

#### Transit in Toronto

Seamless Mobility and the Passenger Experience

- Eglinton West (Allen) Interchange Station Reference Concept Design and P3 Pursuit Layout Options and Passenger Modelling
- Eglinton Yonge Interchange Station
  Reference Concept Design and P3 Pursuit
  Layout Options and Passenger Modelling





# EGLINTON WEST (ALLEN) INTERCHANGE STATION

Station Outline

Ł

## EGLINTON WEST SUBWAY STATION

ew of Station from Allen Road Northbound on-ramp

2AA

## EGLINTON WEST SUBWAY STATION

周

ON WERT

10117

EGLINTON WEST

Station Cast-in-place Cor

# EGLINTON WEST SUBWAY ST

2

3

met

**b**R

AVENUE

Station Fare Line and Arrival Hall











**H** 





**F**S

North South Section Through Subway Station

#### P3 Concepts LRT Lower Concourse | TTC Platform Level

Ð

•

#### P3 Concepts LRT Upper Concourse Level





| 2010 AM   | Bus | NB<br>Subway | SB<br>Subway | Walk Out | Total |
|-----------|-----|--------------|--------------|----------|-------|
| Bus       |     | 230          | 1,310        | 40       | 1,580 |
| NB Subway | 245 |              |              | 25       | 270   |
| SB Subway | 340 |              |              | 25       | 365   |
| Walk In   | 245 | 70           | 410          |          | 725   |
| Total     | 830 | 300          | 1,720        | 90       | 2,940 |



| 2051 AM   | Bus | NB<br>Subway | SB<br>Subway | EB<br>LRT | WB<br>LRT | Walk<br>Out | Total |
|-----------|-----|--------------