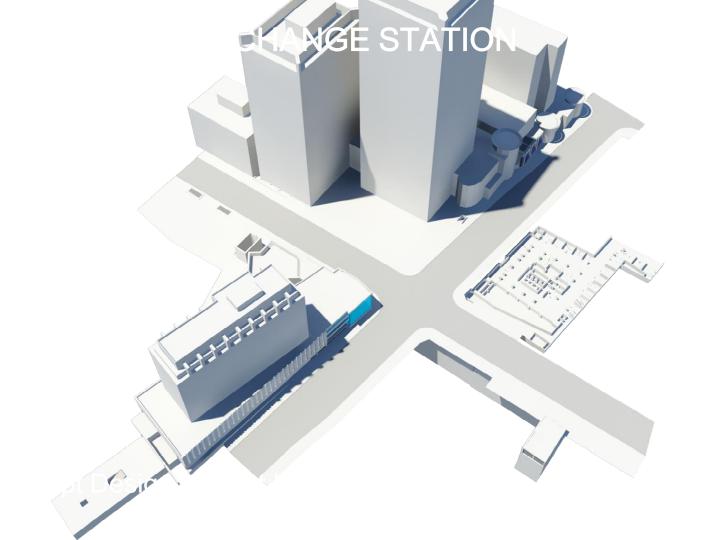

160         | 1,610 |
| Walk In   | 20  | 190          | 800          | 310       | 130       |             | 1,450 |
| Total     | 130 | 1,340        | 4,090        | 1,490     | 860       | 560         | 8,470 |





2031 AM - SPADINA PLATFORM LEVEL Mean Density Maps - Peak

**FX** 









#### EGLINTON YONGE INTERCHANGE STATION

FSS

# EGLINTON YONGE INTERCHANGE STATION

North View of Station from Yonge Street

## EGLINTON YONGE INTERCHANGE STATION

Subway Station Upper Concourse and Fare Line



# EGLINTON YONGE INTERCHANGES

THE ROAD AND

Interchange Station Outline

ONGE STREET

STREET

FARE

PAID AREA 8. 15 EQUITON AVENUE EAST DEVELOPMENT

MCOURS

VENT SHOFTS TO

**GLINTON AVENUE** 





- TTC Subway Platform has been shifted 70 metres north
- Pocket Track has been removed



















#### YONGE INTERCHANGE STATION





UPPER CONCOURSE LEVEL

TTC PLATFORM LEVEL

LOWER CONCOURSE LEVEL

P3 Pursuit Concepts Daylight Cylinder

LRT PLATFORM LEVEL

N P3 Concepts Upper Concourse Level

Map Legend LOS

> A B С D E F

**F**R



P3 Concepts LRT Lower Concourse



P3 Concepts T C Subway Platform Level

## EGLINTON YONG

P3 Concepts Upper Concourse Level Plan

s Street Level Plan

**P**3

cep

# YONGE INTERCHANGE STATION

FX

<u>↑↓</u> ∰##



#### YONGE INTERCHANGE STATION