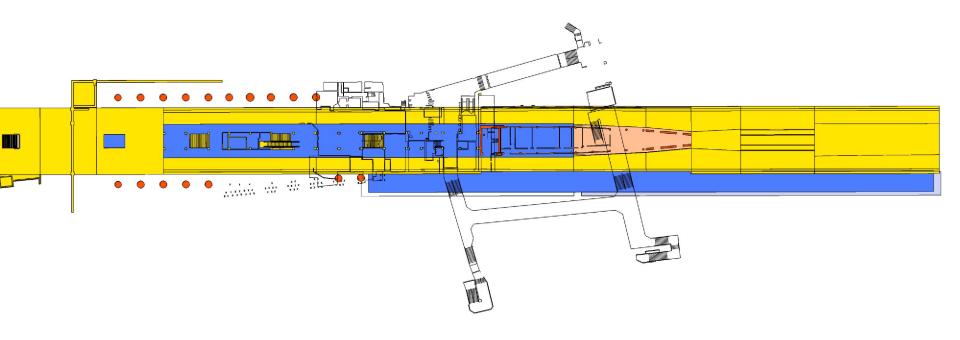

| 1,610 |
| Walk In   | 20  | 190          | 800          | 310       | 130       |             | 1,450 |
| Total     | 130 | 1,340        | 4,090        | 1,490     | 860       | 560         | 8,470 |





2031 AM - SPADINA PLATFORM LEVEL Mean Density Maps - Peak

**FX** 









#### EGLINTON YONGE INTERCHANGE STATION

FSS

# EGLINTON YONGE INTERCHANGE STATION

North View of Station from Yonge Street

## EGLINTON YONGE INTERCHANGE STATION

Subway Station Upper Concourse and Fare Line



# EGLINTON YONGE INTERCHANGES

THE ROAD AND

Interchange Station Outline

ONGE STREET

STREET

FARE

PAID AREA 8. 15 EQUITON AVENUE EAST DEVELOPMENT

MCOURS

VENT SHOFTS TO

**GLINTON AVENUE** 





- TTC Subway Platform has been shifted 70 metres north
- Pocket Track has been removed



















#### YONGE INTERCHANGE STATION





UPPER CONCOURSE LEVEL

TTC PLATFORM LEVEL

LOWER CONCOURSE LEVEL

P3 Pursuit Concepts Daylight Cylinder

LRT PLATFORM LEVEL

N P3 Concepts Upper Concourse Level

Map Legend LOS

> A B С D E F

**F**R



P3 Concepts LRT Lower Concourse



P3 Concepts T C Subway Platform Level

## EGLINTON YONG

P3 Concepts Upper Concourse Level Plan

s Street Level Plan

**P**3

cep

# YONGE INTERCHANGE STATION

FX

<u>↑↓</u> ∰##



#### YONGE INTERCHANGE STATION