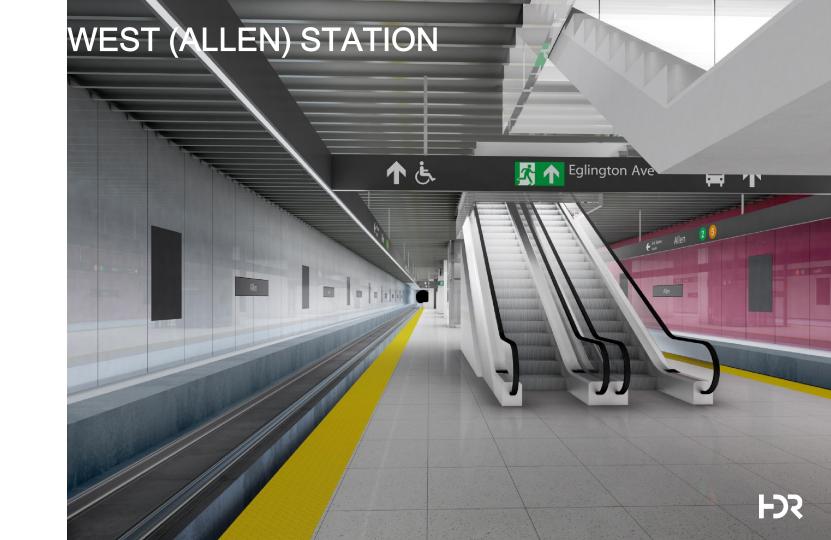

# EGLINTON WEST (ALLEN) INTERCHANGE STATION

Station Outline

Ł

## EGLINTON WEST SUBWAY STATION

ew of Station from Allen Road Northbound on-ramp

2AA

## EGLINTON WEST SUBWAY STATION

周

ON WERT

10117

EGLINTON WEST

Station Cast-in-place Cor

# EGLINTON WEST SUBWAY ST

2

3

met

**b**R

AVENUE

Station Fare Line and Arrival Hall

**H** 