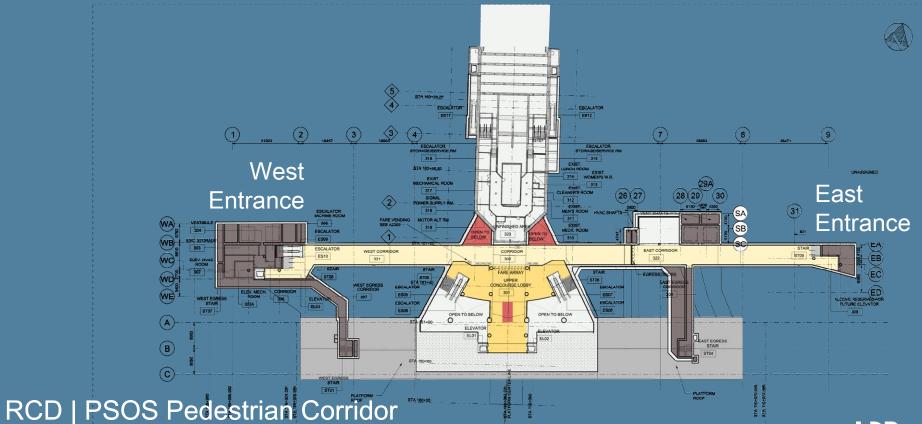

to

Americo Gonzalez, Senior Architect and Project Manager Infrastructure & Transportation Architecture HDR, Toronto, ON

### AGENDA

#### Transit in Toronto

Seamless Mobility and the Passenger Experience

- Eglinton West (Allen) Interchange Station Reference Concept Design and P3 Pursuit Layout Options and Passenger Modelling
- Eglinton Yonge Interchange Station
  Reference Concept Design and P3 Pursuit
  Layout Options and Passenger Modelling





# EGLINTON WEST (ALLEN) INTERCHANGE STATION

Station Outline

Ł

## EGLINTON WEST SUBWAY STATION

ew of Station from Allen Road Northbound on-ramp

2AA

## EGLINTON WEST SUBWAY STATION

周

ON WERT

10117

EGLINTON WEST

Station Cast-in-place Cor

# EGLINTON WEST SUBWAY ST

2

3

met

**b**R

AVENUE

Station Fare Line and Arrival Hall











**H** 





**F**S

North South Section Through Subway Station

#### P3 Concepts LRT Lower Concourse | TTC Platform Level

Ð

•

#### P3 Concepts LRT Upper Concourse Level





| 2010 AM   | Bus | NB<br>Subway | SB<br>Subway | Walk Out | Total |
|-----------|-----|--------------|--------------|----------|-------|
| Bus       |     | 230          | 1,310        | 40       | 1,580 |
| NB Subway | 245 |              |              | 25       | 270   |
| SB Subway | 340 |              |              | 25       | 365   |
| Walk In   | 245 | 70           | 410          |          | 725   |
| Total     | 830 | 300          | 1,720        | 90       | 2,940 |



| 2051 AM   | Bus | NB<br>Subway | SB<br>Subway | EB<br>LRT | WB<br>LRT | Walk<br>Out | Total |
|-----------|-----|--------------|-----