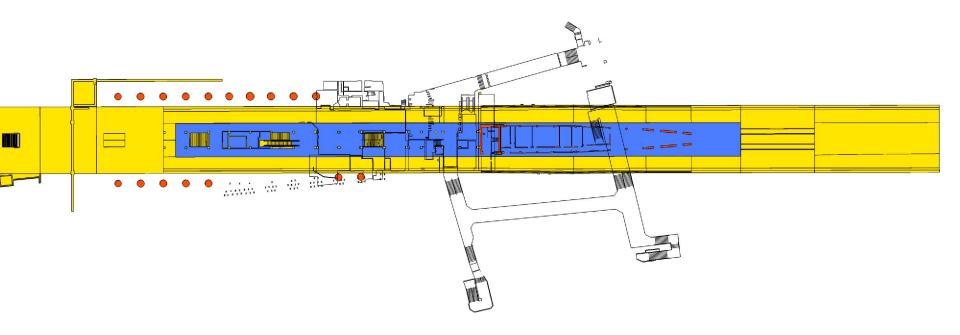

| 1,610 |
| Walk In   | 20  | 190          | 800          | 310       | 130       |             | 1,450 |
| Total     | 130 | 1,340        | 4,090        | 1,490     | 860       | 560         | 8,470 |





2031 AM - SPADINA PLATFORM LEVEL Mean Density Maps - Peak

**FX** 









#### EGLINTON YONGE INTERCHANGE STATION

FSS

# EGLINTON YONGE INTERCHANGE STATION

North View of Station from Yonge Street

## EGLINTON YONGE INTERCHANGE STATION

Subway Station Upper Concourse and Fare Line



# EGLINTON YONGE INTERCHANGES

THE ROAD AND

Interchange Station Outline

ONGE STREET

STREET

FARE

PAID AREA 8. 15 EQUITON AVENUE EAST DEVELOPMENT

MCOURS

VENT SHOFTS TO

**GLINTON AVENUE** 





- TTC Subway Platform has been shifted 70 metres north
- Pocket Track has been removed



















#### YONGE INTERCHANGE STATION





UPPER CONCOURSE LEVEL

TTC PLATFORM LEVEL

LOWER CONCOURSE LEVEL

P3 Pursuit Concepts Daylight Cylinder

LRT PLATFORM LEVEL

N P3 Concepts Upper Concourse Level

Map Legend LOS

> A B С D E F

**F**R



P3 Concepts LRT Lower Concourse



P3 Concepts T C Subway Platform Level

## EGLINTON YONG

P3 Concepts Upper Concourse Level Plan

s Street Level Plan

**P**3

cep

# YONGE INTERCHANGE STATION

FX

<u>↑↓</u> ∰##



#### YONGE INTERCHANGE STATION