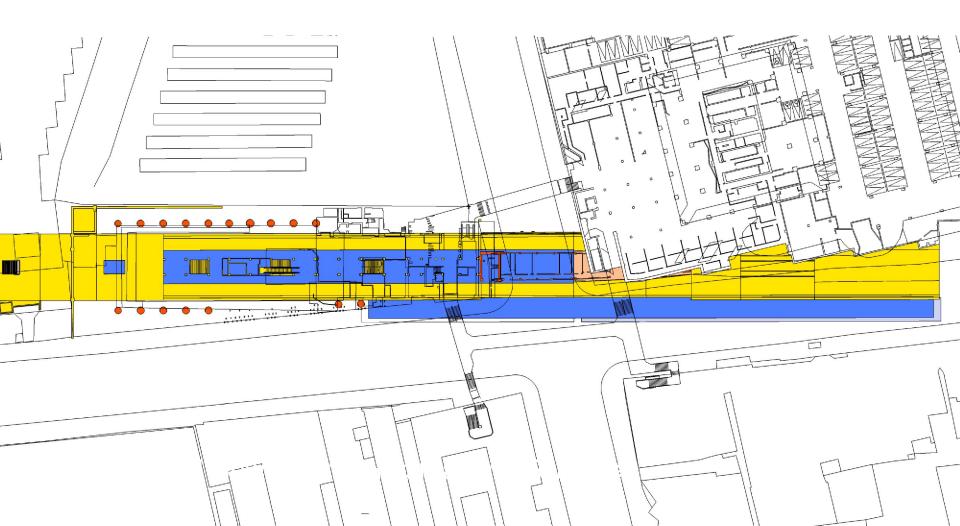

# EGLINTON YONGE INTERCHANGES

THE ROAD AND

Interchange Station Outline

ONGE STREET

STREET

FARE

PAID AREA 8. 15 EQUITON AVENUE EAST DEVELOPMENT

MCOURS