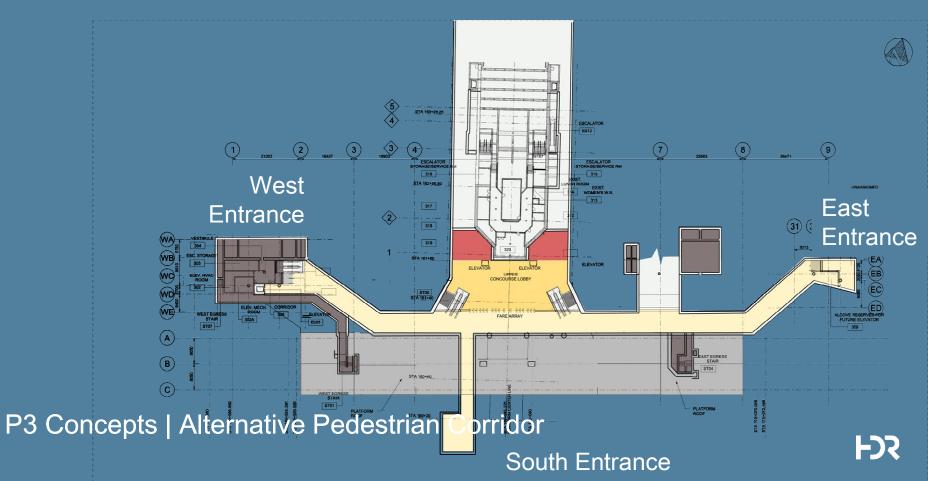

o Gonzalez, Senior Architect and Project Manager Infrastructure & Transportation Architecture HDR, Toronto, ON

### AGENDA

#### Transit in Toronto

Seamless Mobility and the Passenger Experience

- Eglinton West (Allen) Interchange Station Reference Concept Design and P3 Pursuit Layout Options and Passenger Modelling
- Eglinton Yonge Interchange Station
  Reference Concept Design and P3 Pursuit
  Layout Options and Passenger Modelling





# EGLINTON WEST (ALLEN) INTERCHANGE STATION

Station Outline

Ł

## EGLINTON WEST SUBWAY STATION

ew of Station from Allen Road Northbound on-ramp

2AA

## EGLINTON WEST SUBWAY STATION

周

ON WERT

10117

EGLINTON WEST

Station Cast-in-place Cor

# EGLINTON WEST SUBWAY ST

2

3

met

**b**R

AVENUE

Station Fare Line and Arrival Hall











**H** 





**F**S

North South Section Through Subway Station

#### P3 Concepts LRT Lower Concourse | TTC Platform Level

Ð

•

#### P3 Concepts LRT Upper Concourse Level





| 2010 AM   | Bus | NB<br>Subway | SB<br>Subway | Walk Out | Total |
|-----------|-----|--------------|--------------|----------|-------|
| Bus       |     | 230          | 1,310        | 40       | 1,580 |
| NB Subway | 245 |              |              | 25       | 270   |
| SB Subway | 340 |              |              | 25       | 365   |
| Walk In   | 245 | 70           | 410          |          | 725   |
| Total     | 830 | 300          | 1,720        | 90       | 2,940 |



| 2051 AM   | Bus | NB<br>Subway | SB<br>Subway | EB<br>LRT | WB<br>LRT | Walk<br>Out | Total |
|-----------|-----|--------------|--------------|