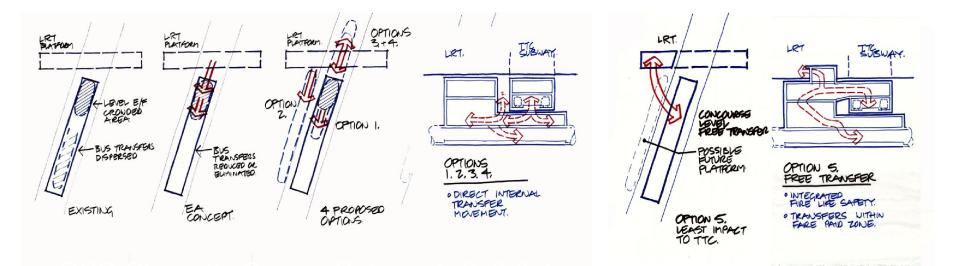

# EGLINTON YONGE INTERCHANGES

THE ROAD AND

Interchange Station Outline

ONGE STREET

STREET

FARE

PAID AREA 8. 15 EQUITON AVENUE EAST DEVELOPMENT

MCOURS

VENT SHOFTS TO

**GLINTON AVENUE** 

- TTC Subway Platform has been shifted 70 metres north
- Pocket Track has been removed