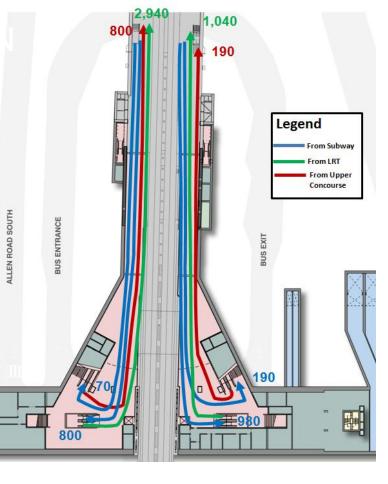

#### P3 Concepts LRT Upper Concourse Level

| 2010 AM   | Bus | NB<br>Subway | SB<br>Subway | Walk Out | Total |
|-----------|-----|--------------|--------------|----------|-------|
| Bus       |     | 230          | 1,310        | 40       | 1,580 |
| NB Subway | 245 |              |              | 25       | 270   |
| SB Subway | 340 |              |              | 25       | 365   |
| Walk In   | 245 | 70           | 410          |          | 725   |
| Total     | 830 | 300          | 1,720        | 90       | 2,940 |