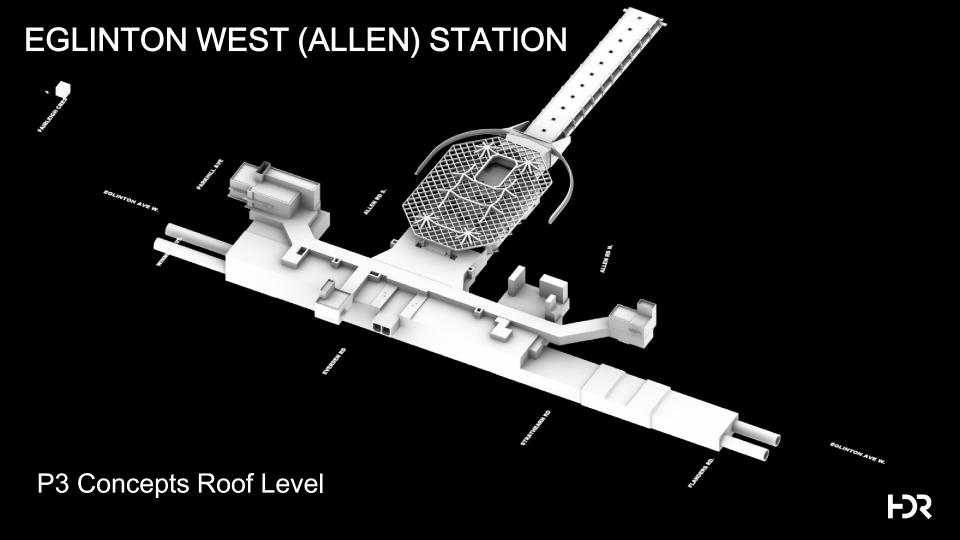

and the Passenger Experience

- Eglinton West (Allen) Interchange Station Reference Concept Design and P3 Pursuit Layout Options and Passenger Modelling
- Eglinton Yonge Interchange Station
  Reference Concept Design and P3 Pursuit
  Layout Options and Passenger Modelling





# EGLINTON WEST (ALLEN) INTERCHANGE STATION

Station Outline

Ł

## EGLINTON WEST SUBWAY STATION

ew of Station from Allen Road Northbound on-ramp

2AA

## EGLINTON WEST SUBWAY STATION

周

ON WERT

10117

EGLINTON WEST

Station Cast-in-place Cor

# EGLINTON WEST SUBWAY ST

2

3

met

**b**R

AVENUE

Station Fare Line and Arrival Hall











**H** 





**F**S

North South Section Through Subway Station

#### P3 Concepts LRT Lower Concourse | TTC Platform Level

Ð

•

#### P3 Concepts LRT Upper Concourse Level





| 2010 AM   | Bus | NB<br>Subway | SB<br>Subway | Walk Out | Total |
|-----------|-----|--------------|--------------|----------|-------|
| Bus       |     | 230          | 1,310        | 40       | 1,580 |
| NB Subway | 245 |              |              | 25       | 270   |
| SB Subway | 340 |              |              | 25       | 365   |
| Walk In   | 245 | 70           | 410          |          | 725   |
| Total     | 830 | 300          | 1,720        | 90       | 2,940 |



| 2051 AM   | Bus | NB<br>Subway | SB<br>Subway | EB<br>LRT | WB<br>LRT | Walk<br>Out | Total |
|-----------|-----|--------------|--------------|-----------|-----------|-------------|-------|
| Bus       |     | 110          | 350          | 120       | 10        | 20          | 610   |
| NB Subway | 30  |