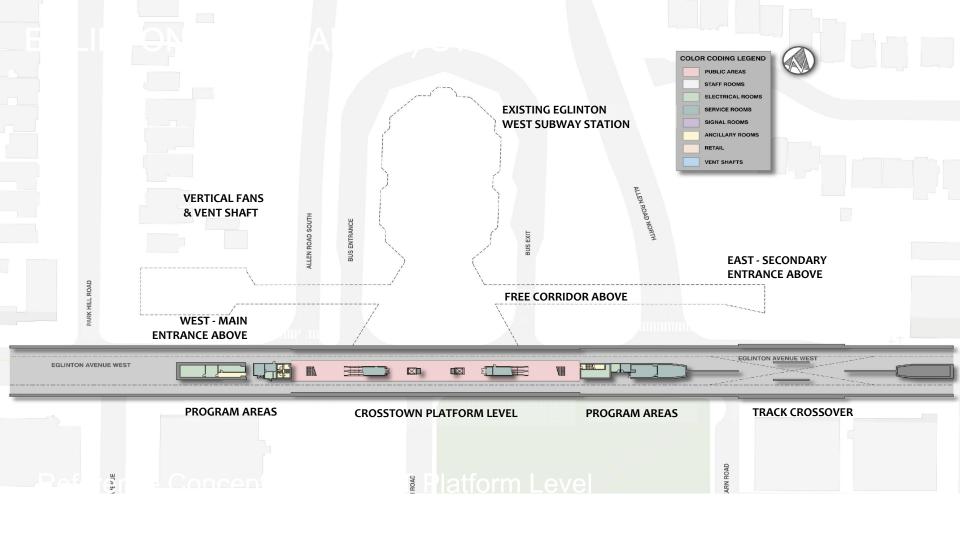

#### P3 Concepts LRT Lower Concourse | TTC Platform Level

Ð

•

#### P3 Concepts LRT Upper Concourse Level

| 2010 AM   | Bus | NB<br>Subway | SB<br>Subway | Walk Out | Total |
|-----------|-----|--------------|--------------|----------|-------|
| Bus       |     | 230          | 1,310        | 40       | 1,580 |
| NB Subway | 245 |              |              | 25       | 270   |
| SB Subway | 340 |              |              | 25       | 365   |
| Walk In   | 245 | 70           | 410          |          | 725   |
| Total     | 830 | 300          | 1,720        | 90       | 2,940 |