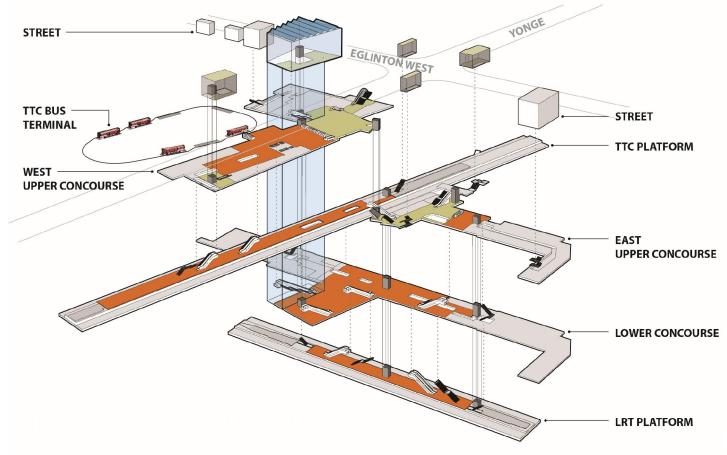

#### YONGE INTERCHANGE STATION

UPPER CONCOURSE LEVEL

TTC PLATFORM LEVEL

LOWER CONCOURSE LEVEL

P3 Pursuit Concepts Daylight Cylinder

LRT PLATFORM LEVEL

N P3 Concepts Upper Concourse Level

Map Legend LOS