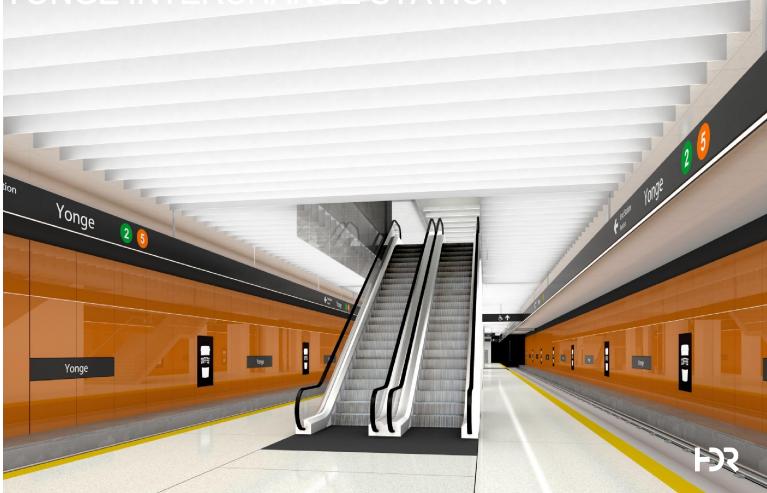

Line



# EGLINTON YONGE INTERCHANGES

THE ROAD AND

Interchange Station Outline

ONGE STREET

STREET

FARE

PAID AREA 8. 15 EQUITON AVENUE EAST DEVELOPMENT

MCOURS

VENT SHOFTS TO

**GLINTON AVENUE** 





- TTC Subway Platform has been shifted 70 metres north
- Pocket Track has been removed



















#### YONGE INTERCHANGE STATION





UPPER CONCOURSE LEVEL

TTC PLATFORM LEVEL

LOWER CONCOURSE LEVEL

P3 Pursuit Concepts Daylight Cylinder

LRT PLATFORM LEVEL

N P3 Concepts Upper Concourse Level

Map Legend LOS

> A B С D E F

**F**R



P3 Concepts LRT Lower Concourse



P3 Concepts T C Subway Platform Level

## EGLINTON YONG

P3 Concepts Upper Concourse Level Plan

s Street Level Plan

**P**3

cep

# YONGE INTERCHANGE STATION

FX

<u>↑↓</u> ∰##



#### YONGE INTERCHANGE STATION