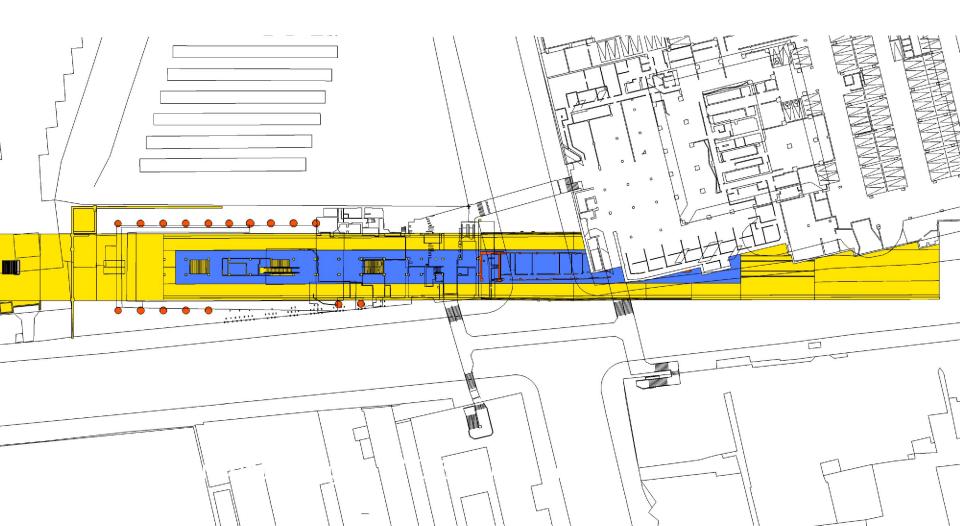

# EGLINTON WEST SUBWAY ST

2

3

met

**b**R

AVENUE

Station Fare Line and Arrival Hall

**H** 