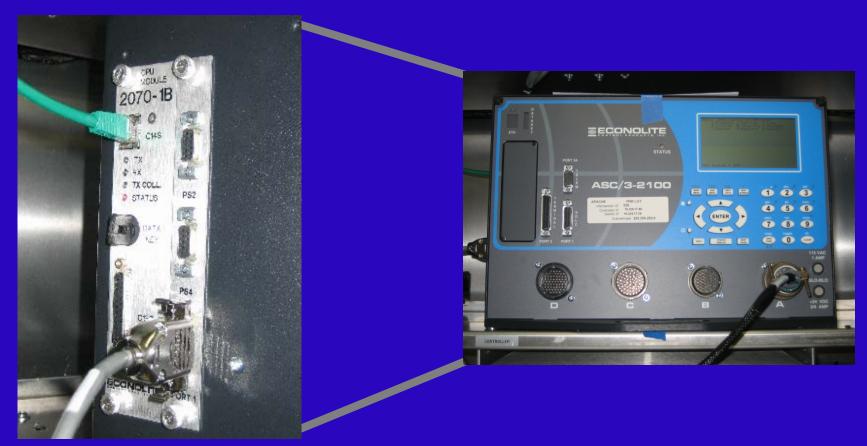

#### **Hardware Solution**

### Final Hardware Configuration

- TS-2 Cabinet
- ASC/3 20701B controller running NextPhase
- Field Ethernet Switch