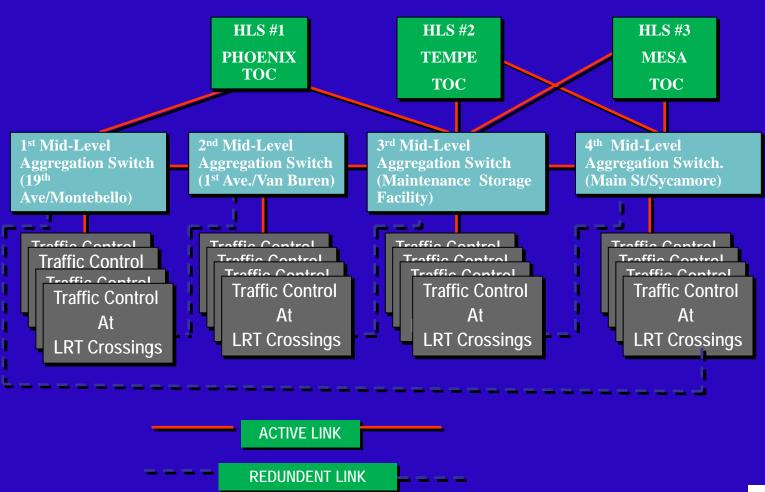

*Route Map**







#### **Development Objectives**

- Provide Safe LRT & Auto interfaces
  - Apply Lessons from Houston and Salt Lake City
- Maintain cross-street coordination with minimal LRT delay





### Signal Control Strategies

**Simple Signal Control** 

**TRAFFIC** 

**Signal Priority** 

**Signal Pre-emption** 

**TRANSIT** 





### **Predictive Priority**









#### **Peer to Peer Communication**











#### Hardware/Software Options

- Only Two Off-the-Shelf Packages
  - VSPlus and NextPhase
- NEMA Controller would not run Off-the-Shelf
- NextPhase was written for 2070 controller





#### **Hardware Solution**







### Final Hardware Configuration

- TS-2 Cabinet
- ASC/3 20701B controller running NextPhase
- Field Ethernet Switch





#### Fiber Optic Architecture







### **Traffic Signal Test Facility**

- Test before deployment
- Test all functionality
- Preprogram all Controllers
- Technology Transfer







# **Traffic Signal Testing**







# **Traffic Signal Testing**







## **Communications Network Testing**







#### **Communications Network Testing**







### **Operations Today**

- Open Since December 2008
- Operator Feedback
- Quarterly Meetings with Cities
- Explore all Options







# **Operations Today**







# **Operations Today**







#### **Questions**