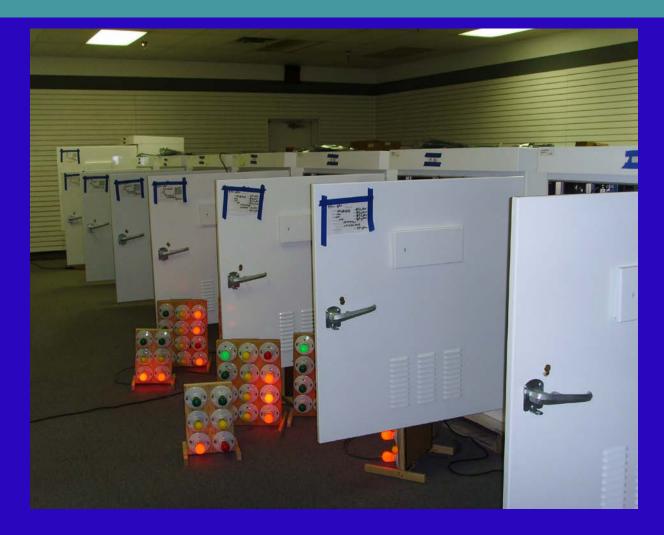

### **Traffic Signal Test Facility**

- Test before deployment
- Test all functionality
- Preprogram all Controllers
- Technology Transfer

# **Traffic Signal Testing**