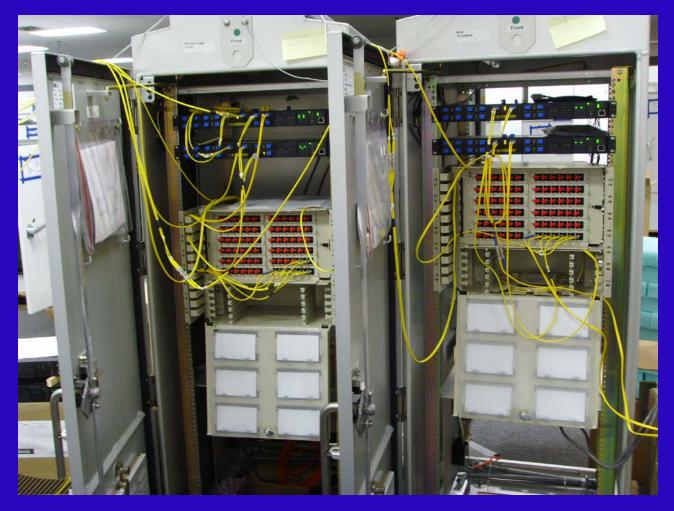

#### **Hardware Solution**

### Final Hardware Configuration

- TS-2 Cabinet
- ASC/3 20701B controller running NextPhase
- Field Ethernet Switch

#### Fiber Optic Architecture