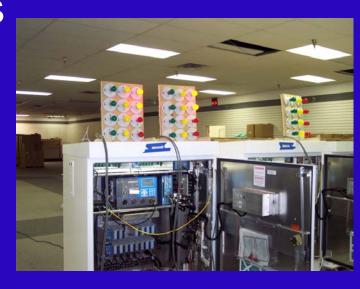

### **Traffic Signal Test Facility**

- Test before deployment
- Test all functionality
- Preprogram all Controllers
- Technology Transfer

# **Traffic Signal Testing**