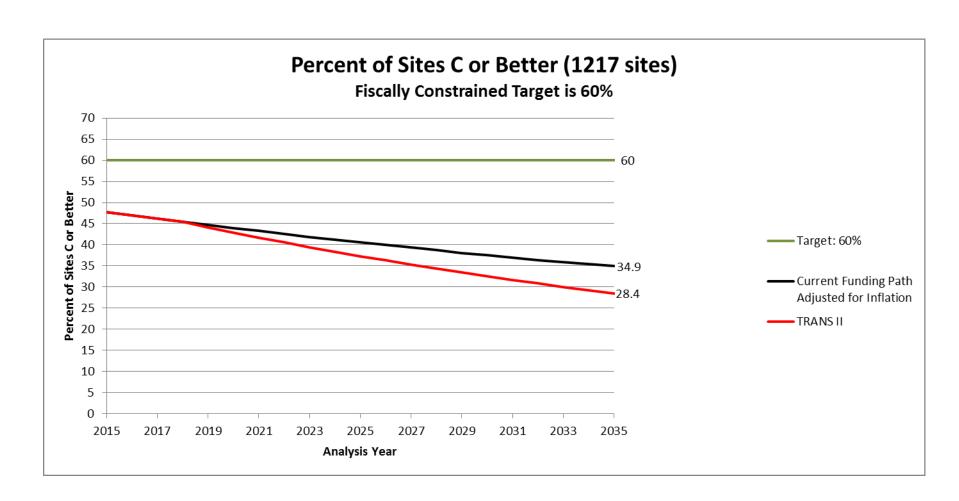

#### Appendix A: CDOT Risk-Based Asset Management Plan Performance Measures and Objectives

| Asset                           | Measure                                                                                                                                                                                  | Current<br>Performance | Objective (Target) | Aspirational<br>Objective (Target) |
|---------------------------------|------------------------------------------------------------------------------------------------------------------------------------------------------------------------------------------|------------------------|--------------------|------------------------------------|
| Bridges                         | Percentage of state highway total bridge deck area that is not structurally deficient                                                                                                    | 94%                    | 90% *              | 95% *                              |
|                                 | Percentage of NHS total bridge deck area that is not structurally deficient                                                                                                              | 95%                    | 90% *              | 95% *                              |
|                                 | Percentage of CDOT-owned bridges over waterways that are scour critical                                                                                                                  | 7.1%                   | 5%                 | 1%                                 |
|                                 | Percentage of bridge crossings over Interstates, U.S. routes and Colorado state highways<br>with a vertical clearance less than the statutory maximum vehicle height of 14 feet-6 inches | 0.4%                   | 0.4%               | 0%                                 |
|                                 | Percentage of bridge crossings over Interstates, U.S. Routes and Colorado state highways<br>with a vertical clearance less than the minimum design requirement of 16 feet-6 inches       | 4.8%                   | 4.8%               | 2%                                 |
|                                 | Percentage of CDOT-owned bridges posted for load                                                                                                                                         | 0.1%                   | 0%                 | 0%                                 |
|                                 | Percentage of CDOT-owned bridges with a load restriction                                                                                                                                 | 2.6%                   | 3%                 | 1%                                 |
|                                 | Percentage of leaking expansion joint by length on CDOT-owned bridges                                                                                                                    | 18.8%                  | 15%                | 5%                                 |
|                                 | Percentage of CDOT-owned bridge deck area that is unsealed or otherwise unprotected                                                                                                      | 31%                    | 30%                | 5%                                 |
| Pavement                        | Percentage high-moderate drivability life for Interstates based on condition standards and<br>treatments set for traffic volume categories                                               | 89%                    | 80%*               | 90% *                              |
|                                 | Percentage high-moderate drivability life for CDOT-owned NHS, excluding Interstates based<br>on condition standards and treatments set for traffic volume categories                     | 78%                    | 80%*               | 90% *                              |
|                                 | Percentage high-moderate drivability life for the State highway system based on condition<br>standards and treatments set for traffic volume categories                                  | 73%                    | 80%+               | 90%                                |
| Maintenance                     | Statewide Letter Grade                                                                                                                                                                   | B-                     | B- a               | Ba                                 |
| Buildings                       | Statewide Letter Grade                                                                                                                                                                   | 86% C or Better        | 90% C or Better    | 100% C or Better                   |
| ITS                             | Average Percent Useful Life                                                                                                                                                              | 126%                   | 90%                | 85%                                |
| Fleet                           | Average Percent Useful Life                                                                                                                                                              | 103%                   | 70%                | 50%                                |
| Culverts <sup>b</sup>           | Percentage Critical Culverts                                                                                                                                                             | 2.9%                   | 5%                 | 2%                                 |
| Geohazards                      | Number of Sites with letter grade C or better                                                                                                                                            | 47%                    | 60%                | 90%=                               |
| Tunnels                         | Key components of fire/life safety must not exceed 100% of useful life, based on                                                                                                         | TBD ∉                  | 100%               | 100%                               |
|                                 | manufacturer's specification, condition inspections and maintenance history.                                                                                                             |                        |                    |                                    |
| Traffic<br>Signals <sup>e</sup> | Percent intersections with at least one component beyond 100% Useful Life                                                                                                                | 52%                    | 15%                | 0%                                 |
| Walls <sup>r</sup>              | Percentage of CDOT-owned walls, by square foot, that are in condition state 3 or 4 (poor or severe).                                                                                     | 1%                     | 1%                 | 0.5%                               |