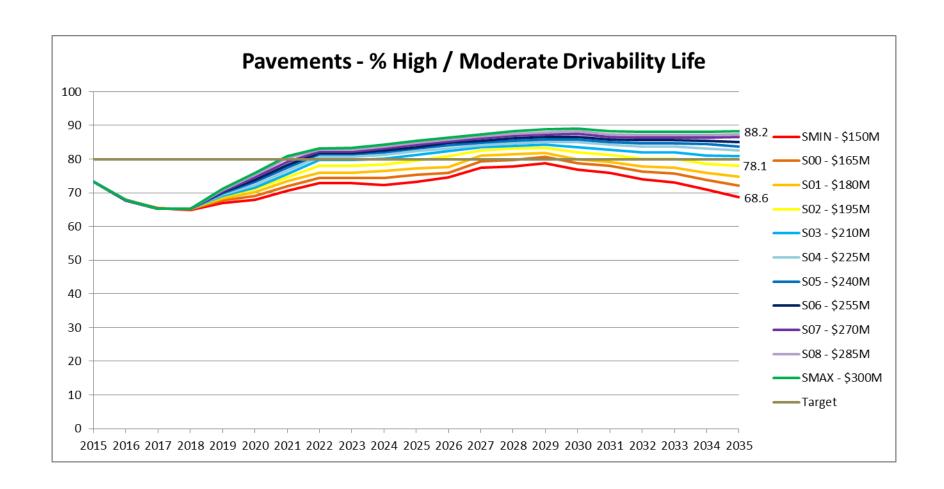

ent Management System (or The Power of the Line Graph)

June 2015



## Making Stuff Up





Geohazards

### **ZMIA**



**Geohazards Mgmt Plan** 



## Internal Communication

What: Budget Setting Workshop

#### Who:

- Director convenes workshop of CDOT staff to review the projected performance and proposed funding for several assets.
- Other members of senior management
- Regional transportation directors
- Asset managers
- Staff from the Division of Transportation Development
- Staff from the Office of Financial Management and Budget

**Result:** Group negotiates how much funding each program should receive from the available funds.



## Internal

Percent Buildings C or Greater

### Communication

Cross-Asset Optimization and

Trade-off Performance Cui





# Target Setting Analysis





## Metrics and Targets

#### Appendix A: CDOT Risk-Based Asset Management Plan Performance Measures and Objectives

| Asset                           | Measure                                                                                                                                                                                  | Current<br>Performance | Objective (Target) | Aspirational<br>Objective (Target) |
|---------------------------------|------------------------------------------------------------------------------------------------------------------------------------------------------------------------------------------|------------------------|--------------------|------------------------------------|
| Bridges                         | Percentage of state highway tota