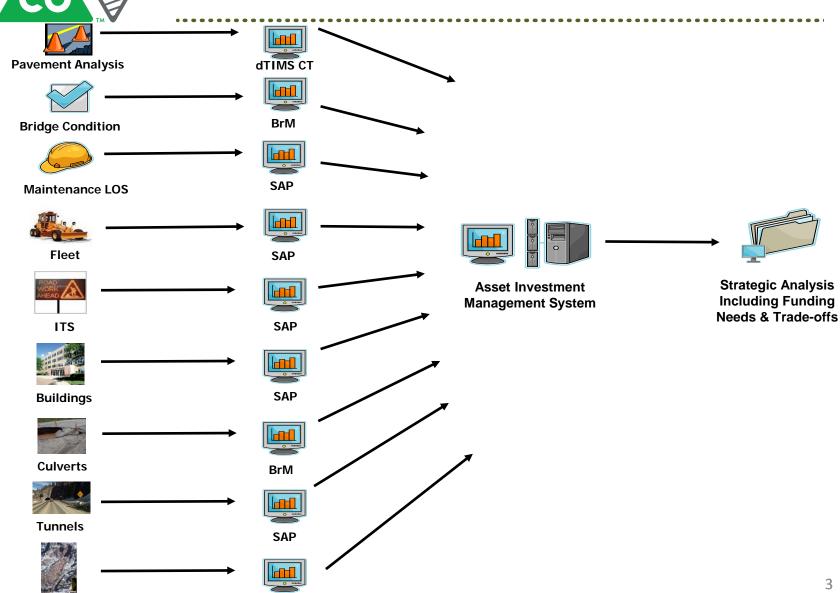

### Communication

Cross-Asset Optimization and

Trade-off Performance Cui

# Target Setting Analysis

## Metrics and Targets