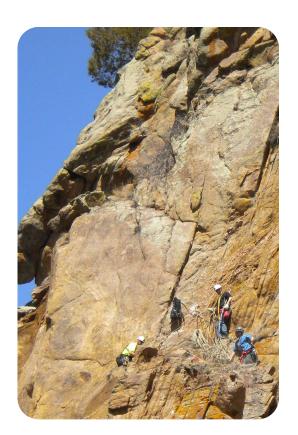

### **ZMIA**

**Geohazards Mgmt Plan** 

Culverts are minor structures between 4' and 20'.

Some sites will always remain in the D category due to traffic volume. And at some sites, to effectively eliminate or significantly reduce the likelihood is beyond the scope of the Geohazards Program.