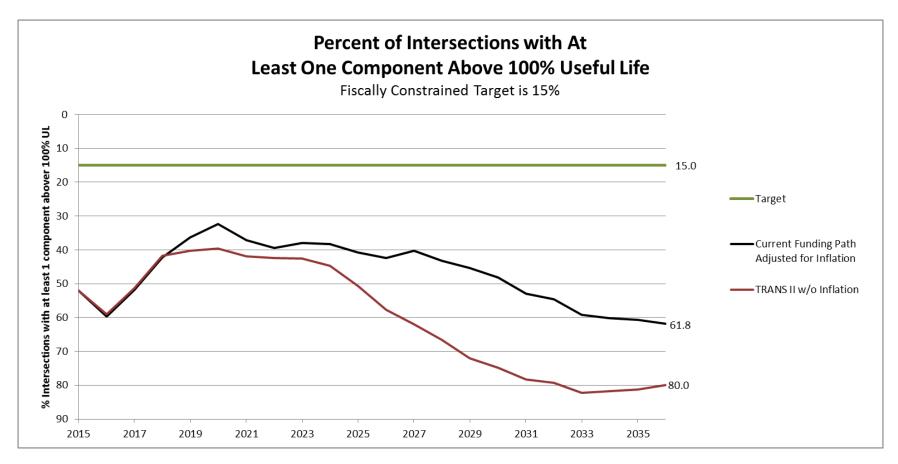

#### Appendix A: CDOT Risk-Based Asset Management Plan Performance Measures and Objectives

| Asset                           | Measure                                                                                                                                                                                  | Current<br>Performance | Objective (Target) | Aspirational<br>Objective (Target) |
|---------------------------------|------------------------------------------------------------------------------------------------------------------------------------------------------------------------------------------|------------------------|--------------------|------------------------------------|
| Bridges                         | Percentage of state highway total bridge deck area that is not structurally deficient                                                                                                    | 94%                    | 90% *              | 95% *                              |
|                                 | Percentage of NHS total bridge deck area that is not structurally deficient                                                                                                              | 95%                    | 90% *              | 95% *                              |
|                                 | Percentage of CDOT-owned bridges over waterways that are scour critical                                                                                                                  | 7.1%                   | 5%                 | 1%                                 |
|                                 | Percentage of bridge crossings over Interstates, U.S. routes and Colorado state highways<br>with a vertical clearance less than the statutory maximum vehicle height of 14 feet-6 inches | 0.4%                   | 0.4%               | 0%                                 |
|                                 | Percentage of bridge crossings over Interstates, U.S. Routes and Colorado state highways<br>with a vertical clearance less than the minimum design requirement of 16 feet-6 inches       | 4.8%                   | 4.8%               | 2%                                 |
|                                 | Percentage of CDOT-owned bridges posted for load                                                                                                                                         | 0.1%                   | 0%                 | 0%                                 |
|                                 | Percentage of CDOT-owned bridges with a load restriction                                                                                                                                 | 2.6%                   | 3%                 | 1%                                 |
|                                 | Percentage of leaking expansion joint by length on CDOT-owned bridges                                                                                                                    | 18.8%                  | 15%                | 5%                                 |
|                                 | Percentage of CDOT-owned bridge deck area that is unsealed or otherwise unprotected                                                                                                      | 31%                    | 30%                | 5%                                 |
| Pavement                        | Percentage high-moderate drivability life for Interstates based on condition standards and<br>treatments set for traffic volume categories                                               | 89%                    | 80%*               | 90% *                              |
|                                 | Percentage high-moderate drivability life for CDOT-owned NHS, excluding Interstates based<br>on condition standards and treatments set for traffic volume categories                     | 78%                    | 80%*               | 90% *                              |
|                                 | Percentage high-moderate drivability life for the State highway system based on condition<br>standards and treatments set for traffic volume categories                                  | 73%                    | 80%+               | 90%                                |
| Maintenance                     | Statewide Letter Grade                                                                                                                                                                   | B-                     | B- a               | Ba                                 |
| Buildings                       | Statewide Letter Grade                                                                                                                                                                   | 86% C or Better        | 90% C or Better    | 100% C or Better                   |
| ITS                             | Average Percent Useful Life                                                                                                                                                              | 126%                   | 90%                | 85%                                |
| Fleet                           | Average Percent Useful Life                                                                                                                                                              | 103%                   | 70%                | 50%                                |
| Culverts <sup>b</sup>           | Percentage Critical Culverts                                                                                                                                                             | 2.9%                   | 5%                 | 2%                                 |
| Geohazards                      | Number of Sites with letter grade C or better                                                                                                                                            | 47%                    | 60%                | 90%=                               |
| Tunnels                         | Key components of fire/life safety must not exceed 100% of useful life, based on                                                                                                         | TBD ∉                  | 100%               | 100%                               |
|                                 | manufacturer's specification, condition inspections and maintenance history.                                                                                                             |                        |                    |                                    |
| Traffic<br>Signals <sup>e</sup> | Percent intersections with at least one component beyond 100% Useful Life                                                                                                                | 52%                    | 15%                | 0%                                 |
| Walls <sup>r</sup>              | Percentage of CDOT-owned walls, by square foot, that are in condition state 3 or 4 (poor or severe).                                                                                     | 1%                     | 1%                 | 0.5%                               |