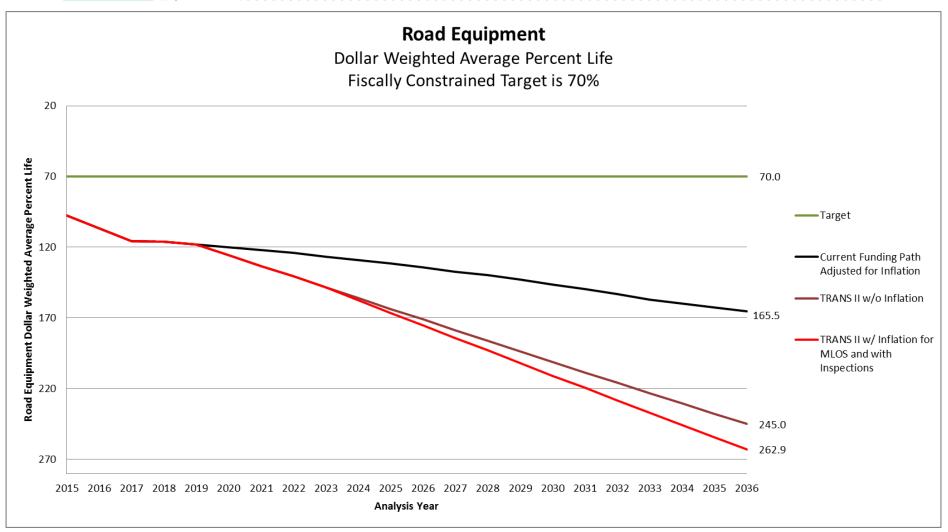

### Budget Results

| FY19 Asset Mgmt Budget Setting Recommendation (Millions) | Asset Need      | AIMS Results | Staff Workshop<br>Recommendation |
|----------------------------------------------------------|-----------------|--------------|----------------------------------|
| Surface Treatment                                        | 240             | 200.5        | \$225.40                         |
| Bridge                                                   | 155             | 137.1        | \$142.50                         |
| MLOS*                                                    | 286             | 271.8        | \$272.80                         |
| Buildings / Prop. Mgmt.                                  | 24              | 24.7         | \$20.20                          |
| Culverts                                                 | 12.1            | 5.7          | \$7.60                           |
| Tunnels*                                                 | 10.3            | 6.4          | \$8.40                           |
| ITS                                                      | 35              | 28           | \$23.50                          |
| Road Equipment                                           | 33.9            | 33.9         | \$26.80                          |
| Geohazards                                               | 10              | 2.5          | \$8.40                           |
| Walls*                                                   | 6.2             | 4.6          | \$4.60                           |
| Traffic Signals                                          | 20              | 39.8         | \$14.80                          |
| TOTAL                                                    | \$832.5         | \$755.0      | \$755.0                          |
| *Not currently modeled in AIMS, amou                     | unt based on FY | 18           |                                  |