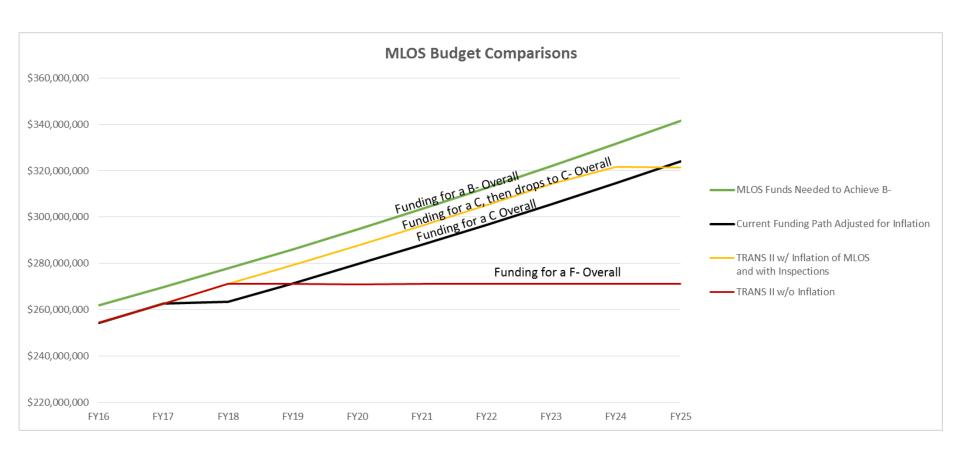

### Budget Results

| FY19 Asset Mgmt Budget Setting Recommendation (Millions) | Asset Need      | AIMS Results | Staff Workshop<br>Recommendation |
|----------------------------------------------------------|-----------------|--------------|----------------------------------|
| Surface Treatment                                        | 240             | 200.5        | \$225.40                         |
| Bridge                                                   | 155             | 137.1        | \$142.50                         |
| MLOS*                                                    | 286             | 271.8        | \$272.80                         |
| Buildings / Prop. Mgmt.                                  | 24              | 24.7         | \$20.20                          |
| Culverts                                                 | 12.1            | 5.7          | \$7.60                           |
| Tunnels*                                                 | 10.3            | 6.4          | \$8.40                           |
| ITS                                                      | 35              | 28           | \$23.50                          |
| Road Equipment                                           | 33.9            | 33.9         | \$26.80                          |
| Geohazards                                               | 10              | 2.5          | \$8.40                           |
| Walls*                                                   | 6.2             | 4.6          | \$4.60                           |
| Traffic Signals                                          | 20              | 39.8         | \$14.80                          |
| TOTAL                                                    | \$832.5         | \$755.0      | \$755.0                          |
| *Not currently modeled in AIMS, amou                     | unt based on FY | 18           |                                  |