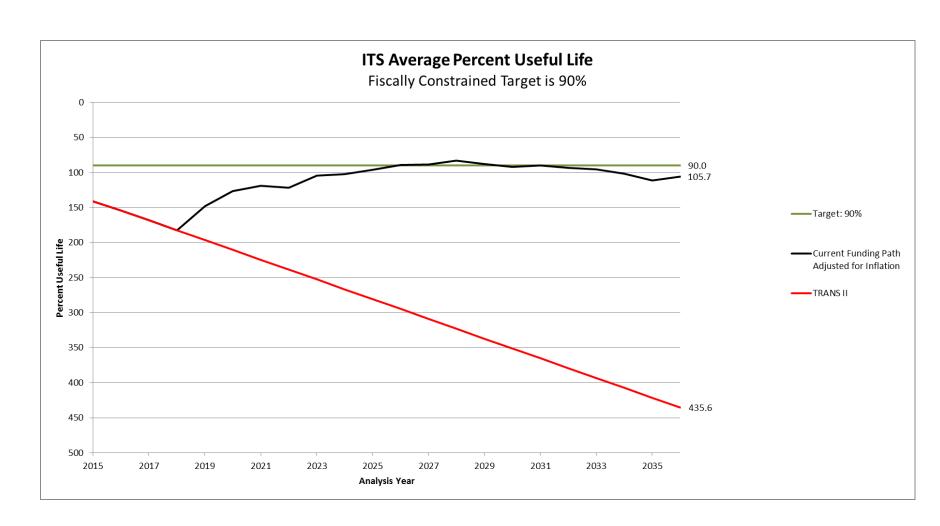

#### Appendix A: CDOT Risk-Based Asset Management Plan Performance Measures and Objectives

| Asset                           | Measure                                                                                                                                                                                  | Current<br>Performance | Objective (Target) | Aspirational<br>Objective (Target) |
|---------------------------------|------------------------------------------------------------------------------------------------------------------------------------------------------------------------------------------|------------------------|--------------------|------------------------------------|
| Bridges                         | Percentage of state highway total bridge deck area that is not structurally deficient                                                                                                    | 94%                    | 90% *              | 95% *                              |
|                                 | Percentage of NHS total bridge deck area that is not structurally deficient                                                                                                              | 95%                    | 90% *              | 95% *                              |
|                                 | Percentage of CDOT-owned bridges over waterways that are scour critical                                                                                                                  | 7.1%                   | 5%                 | 1%                                 |
|                                 | Percentage of bridge crossings over Interstates, U.S. routes and Colorado state highways<br>with a vertical clearance less than the statutory maximum vehicle height of 14 feet-6 inches | 0.4%                   | 0.4%               | 0%                                 |
|                                 | Percentage of bridge crossings over Interstates, U.S. Routes and Colorado state highways<br>with a vertical clearance less than the minimum design requirement of 16 feet-6 inches       | 4.8%                   | 4.8%               | 2%                                 |
|                                 | Percentage of CDOT-owned bridges posted for load                                                                                                                                         | 0.1%                   | 0%                 | 0%                                 |
|                                 | Percentage of CDOT-owned bridges with a load restriction                                                                                                                                 | 2.6%                   | 3%                 | 1%                                 |
|                                 | Percentage of leaking expansion joint by length on CDOT-owned bridges                                                                                                                    | 18.8%                  | 15%                | 5%                                 |
|                                 | Percentage of CDOT-owned bridge deck area that is unsealed or otherwise unprotected                                                                                                      | 31%                    | 30%                | 5%                                 |
| Pavement                        | Percentage high-moderate drivability life for Interstates based on condition standards and<br>treatments set for traffic volume categories                                               | 89%                    | 80%*               | 90% *                              |
|                                 | Percentage high-moderate drivability life for CDOT-owned NHS, excluding Interstates based<br>on condition standards and treatments set for traffic volume categories                     | 78%                    | 80%*               | 90% *                              |
|                                 | Percentage high-moderate drivability life for the State highway system based on condition<br>standards and treatments set for traffic volume categories                                  | 73%                    | 80%+               | 90%                                |
| Maintenance                     | Statewide Letter Grade                                                                                                                                                                   | B-                     | B- a               | Ba                                 |
| Buildings                       | Statewide Letter Grade                                                                                                                                                                   | 86% C or Better        | 90% C or Better    | 100% C or Better                   |
| ITS                             | Average Percent Useful Life                                                                                                                                                              | 126%                   | 90%                | 85%                                |
| Fleet                           | Average Percent Useful Life                                                                                                                                                              | 103%                   | 70%                | 50%                                |
| Culverts <sup>b</sup>           | Percentage Critical Culverts                                                                                                                                                             | 2.9%                   | 5%                 | 2%                                 |
| Geohazards                      | Number of Sites with letter grade C or better                                                                                                                                            | 47%                    | 60%                | 90%=                               |
| Tunnels                         | Key components of fire/life safety must not exceed 100% of useful life, based on                                                                                                         | TBD ∉                  | 100%               | 100%                               |
|                                 | manufacturer's specification, condition inspections and maintenance history.                                                                                                             |                        |                    |                                    |
| Traffic<br>Signals <sup>e</sup> | Percent intersections with at least one component beyond 100% Useful Life                                                                                                                | 52%                    | 15%                | 0%                                 |
| Walls <sup>r</sup>              | Percentage of CDOT-owned walls, by square foot, that are in condition state 3 or 4 (poor or severe).                                                                                     | 1%                     | 1%                 | 0.5%                               |