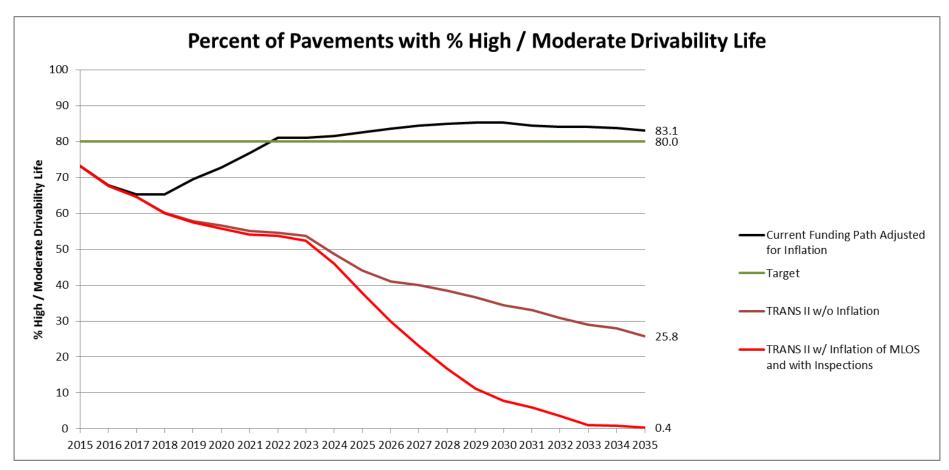

## External Communication

**What:** Impact analysis of potential legislation that would reduce total asset management funds by \$260 M/year for 30 years.

#### Who:

Asset Management Branch performed analysis

#### **Result:**

• Forecasted performance of assets with diminished funding.