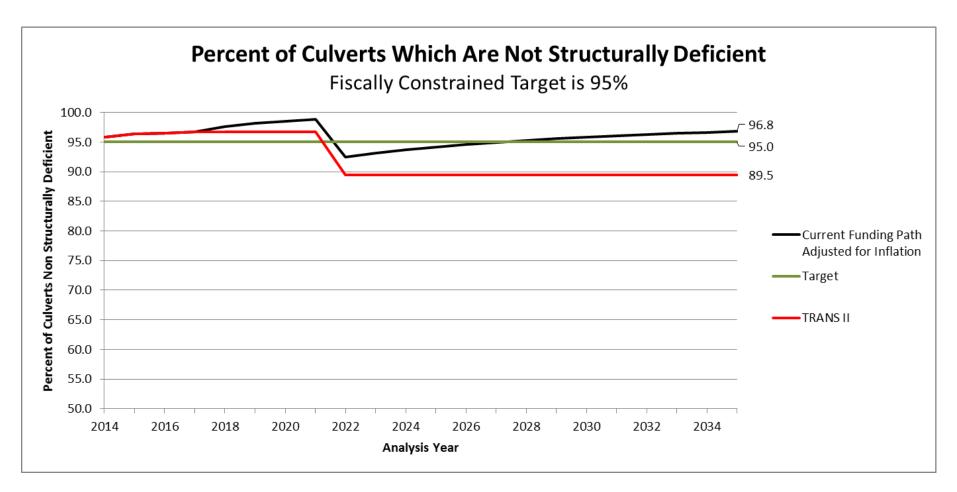

#### Appendix A: CDOT Risk-Based Asset Management Plan Performance Measures and Objectives

| Asset                           | Measure                                                                                                                                                                                  | Current<br>Performance | Objective (Target) | Aspirational<br>Objective (Target) |
|---------------------------------|------------------------------------------------------------------------------------------------------------------------------------------------------------------------------------------|------------------------|--------------------|------------------------------------|
| Bridges                         | Percentage of state highway total bridge deck area that is not structurally deficient                                                                                                    | 94%                    | 90% *              | 95% *                              |
|                                 | Percentage of NHS total bridge deck area that is not structurally deficient                                                                                                              | 95%                    | 90% *              | 95% *                              |
|                                 | Percentage of CDOT-owned bridges over waterways that are scour critical                                                                                                                  | 7.1%                   | 5%                 | 1%                                 |
|                                 | Percentage of bridge crossings over Interstates, U.S. routes and Colorado state highways<br>with a vertical clearance less than the statutory maximum vehicle height of 14 feet-6 inches | 0.4%                   | 0.4%               | 0%                                 |
|                                 | Percentage of bridge crossings over Interstates, U.S. Routes and Colorado state highways<br>with a vertical clearance less than the minimum design requirement of 16 feet-6 inches       | 4.8%                   | 4.8%               | 2%                                 |
|                                 | Percentage of CDOT-owned bridges posted for load                                                                                                                                         | 0.1%                   | 0%                 | 0%                                 |
|                                 | Percentage of CDOT-owned bridges with a load restriction                                                                                                                                 | 2.6%                   | 3%                 | 1%                                 |
|                                 | Percentage of leaking expansion joint by length on CDOT-owned bridges                                                                                                                    | 18.8%                  | 15%                | 5%                                 |
|                                 | Percentage of CDOT-owned bridge deck area that is unsealed or otherwise unprotected                                                                                                      | 31%                    | 30%                | 5%                                 |
| Pavement                        | Percentage high-moderate drivability life for Interstates based on condition standards and<br>treatments set for traffic volume categories                                               | 89%                    | 80%*               | 90% *                              |
|                                 | Percentage high-moderate drivability life for CDOT-owned NHS, excluding Interstates based<br>on condition standards and treatments set for traffic volume categories                     | 78%                    | 80%*               | 90% *                              |
|                                 | Percentage high-moderate drivability life for the State highway system based on condition<br>standards and treatments set for traffic volume categories                                  | 73%                    | 80%+               | 90%                                |
| Maintenance                     | Statewide Letter Grade                                                                                                                                                                   | B-                     | B- a               | Ba                                 |
| Buildings                       | Statewide Letter Grade                                                                                                                                                                   | 86% C or Better        | 90% C or Better    | 100% C or Better                   |
| ITS                             | Average Percent Useful Life                                                                                                                                                              | 126%                   | 90%                | 85%                                |
| Fleet                           | Average Percent Useful Life                                                                                                                                                              | 103%                   | 70%                | 50%                                |
| Culverts <sup>b</sup>           | Percentage Critical Culverts                                                                                                                                                             | 2.9%                   | 5%                 | 2%                                 |
| Geohazards                      | Number of Sites with letter grade C or better                                                                                                                                            | 47%                    | 60%                | 90%=                               |
| Tunnels                         | Key components of fire/life safety must not exceed 100% of useful life, based on                                                                                                         | TBD ∉                  | 100%               | 100%                               |
|                                 | manufacturer's specification, condition inspections and maintenance history.                                                                                                             |                        |                    |                                    |
| Traffic<br>Signals <sup>e</sup> | Percent intersections with at least one component beyond 100% Useful Life                                                                                                                | 52%                    | 15%                | 0%                                 |
| Walls <sup>r</sup>              | Percentage of CDOT-owned walls, by square foot, that are in condition state 3 or 4 (poor or severe).                                                                                     | 1%                     | 1%                 | 0.5%                               |