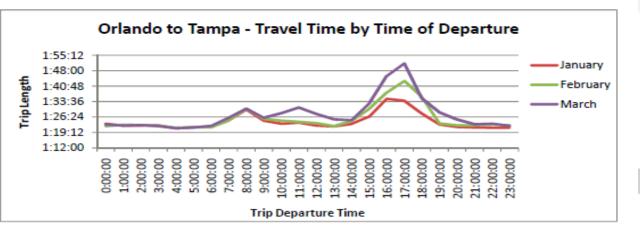

#### FREIGHT PERFORMANCE MEASURES PROGRAM - CITY PAIR ANALYSIS TAMPA, FL - ORLANDO, FL

FIRST QUARTER 2012

EASTBOUND to Orlando

| Eastbound Statistics |         |
|----------------------|---------|
| Minimum Travel Time  | 1:21:05 |
| Maximum Travel Time  | 1:41:19 |
| Median Travel Time   | 1:23:04 |
| Max/Min Ratio        | 24.9%   |

| Westbound Statistics |         |
|----------------------|---------|
| Minimum Travel Time  | 1:21:05 |
| Maximum Travel Time  | 1:51:24 |
| Median Travel Time   | 1:23:18 |
| Max/Min Ratio        | 37.4%   |

WESTBOUND to Tampa