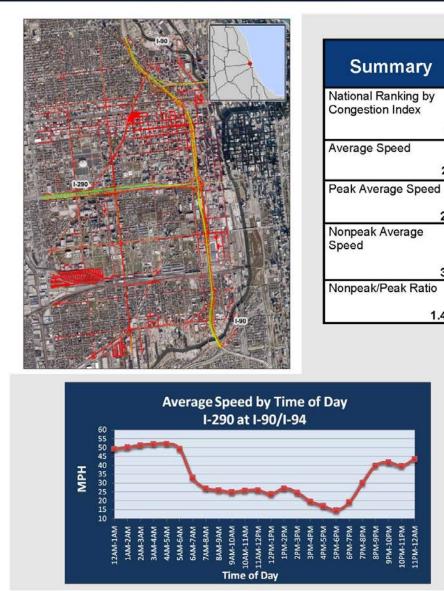

#### Chicago, IL: I-290 at I-90/I-94

29

22

32

1.43

Freight Performance Measures Analysis of 250 Freight Significant Highway Locations - CY 2010