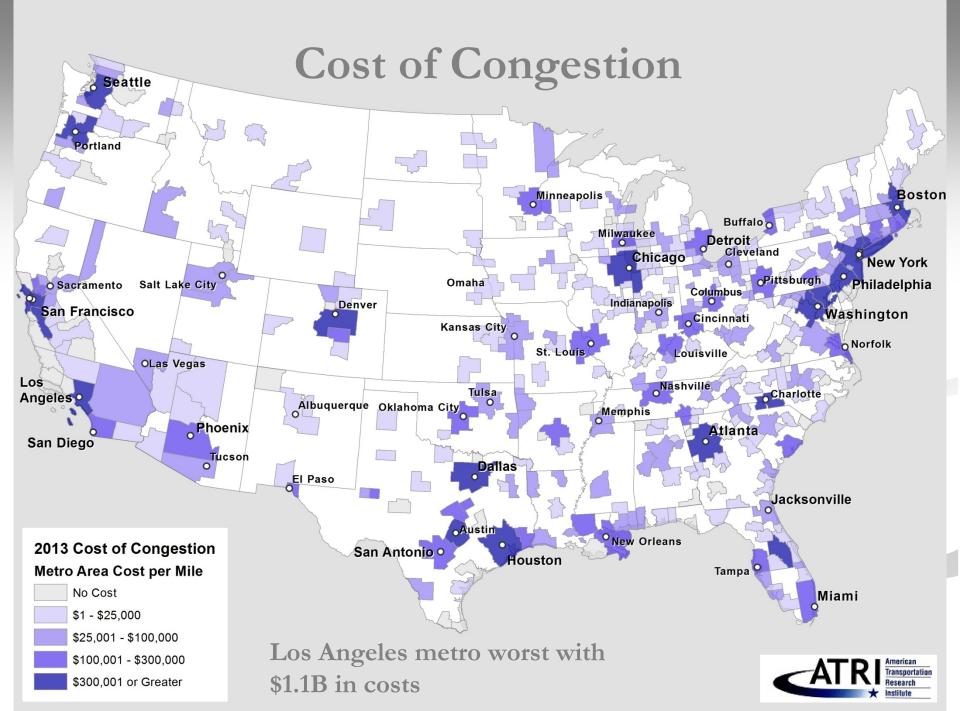

## **Cost of Congestion**

- 2013 cost of \$9.2 billion
- 141 million lost hours of productivity
  - Translates to over 51,000 drivers sitting idle for a working year
- Overall average of \$864 per registered large truck (GVWR 10k+ lbs.)
  - Can also calculate average cost per truck based on VMT