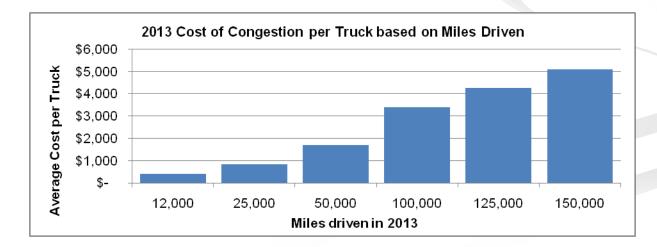

## **Cost of Congestion**

- 2013 cost of \$9.2 billion
- 141 million lost hours of productivity
  - Translates to over 51,000 drivers sitting idle for a working year
- Overall average of \$864 per registered large truck (GVWR 10k+ lbs.)
  - Can also calculate average cost per truck based on VMT