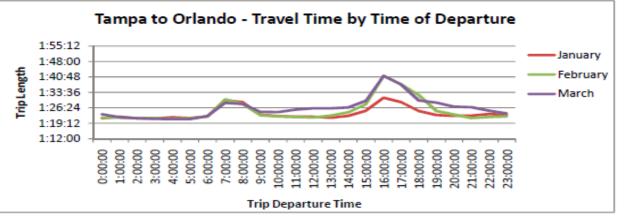

#### FREIGHT PERFORMANCE MEASURES PROGRAM - CITY PAIR ANALYSIS TAMPA, FL - ORLANDO, FL

FIRST QUARTER 2012

EASTBOUND to Orlando

| Eastbound Statistics |         |
|----------------------|---------|
| Minimum Travel Time  | 1:21:05 |
| Maximum Travel Time  | 1:41:19 |
| Median Travel Time   | 1:23:04 |
| Max/Min Ratio        | 24.9%   |

| Westbound Statistics |         |
|----------------------|---------|
| Minimum Travel Time  | 1:21:05 |
| Maximum Travel Time  | 1:51:24 |
| Median Travel Time   | 1:23:18 |
| Max/Min Ratio        | 37.4%   |

WESTBOUND to Tampa