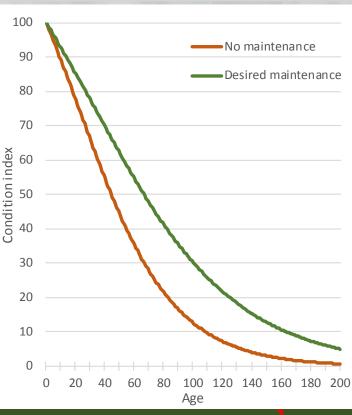

| General               | Good         | Satis   | Fair | Poor     | Total        |             |              |           |             |          | 100                                                                                                 | _ |
|-----------------------|--------------|---------|------|----------|--------------|-------------|--------------|-----------|-------------|----------|-----------------------------------------------------------------------------------------------------|---|
| Number of bridges:    | 8542         | 4316    | 1335 | 434      | 14627        |             | De           | ck area:  | 70,743,216  | sq.feet  | 100                                                                                                 |   |
| Condition index wt:   | 100          | 80      | 50   | 0        |              | Ir          | ndirect cost | t factor: | 50%         |          | 90                                                                                                  |   |
|                       |              |         |      |          |              |             |              |           |             |          | 80                                                                                                  |   |
| Deterioration model   | With no      | Desired |      |          |              |             |              |           | Reality 🗸   |          | 70                                                                                                  |   |
|                       | maint        | maint   |      |          |              |             |              |           | Estimated I | ife      |                                                                                                     |   |
| Good (9 to 7):        | 12           | 18      |      |          |              |             |              |           | No mainten  | ance     | on dex                                                                                              |   |
| Satisfactory (6):     | 23           | 35      |      |          |              |             |              |           | 61          | years    |                                                                                                     |   |
| Fair (5):             | 12           | 18      |      |          |              |             |              |           | Desired ma  | int      | ditio                                                                                               |   |
| Poor (4 to 0):        |              | -       |      |          |              |             |              |           | 91          | years    | Condition index<br>20<br>70<br>70<br>70<br>70<br>70<br>70<br>70<br>70<br>70<br>70<br>70<br>70<br>70 |   |
| Routine maintenance ( | cyclic or re |         | ner  | ç        | % bridges ac | ted upon ir | n a year     |           | Reality 🗸   | Interval | 30                                                                                                  |   |
| Treatment             | Units        |         |      | ∽⁄bridge | Good         | Satis       | Fair         | Poor      | (\$M/yr)    | (years)  |                                                                                                     |   |
| Cleaning              |              |         |      |          |              |             |              |           |             | 20       | 20                                                                                                  |   |
| Sealing               | niora        | tion    |      |          | modia        | n tran      |              | tim       | 00          |          | 10                                                                                                  |   |

Annual cost per bridge

Annual cost

**Corrective a** Treatment

Concrete pa

Steel repair

Bridge repla Total percent

Other Other Other

| General                            | Good    | Satis        | Fair                | Poor           | Total |             |                     |           |                  |                  | 100          |          |                 |              |         |
|------------------------------------|---------|--------------|---------------------|----------------|-------|-------------|---------------------|-----------|------------------|------------------|--------------|----------|-----------------|--------------|---------|
| Number of bridges:                 | 8542    | 4316         | 1335                | 434            | 14627 |             | De                  | ck area:  | 70,743,216       | sq.feet          | 100          |          |                 | N            |         |
| Condition index wt:                | 100     | 80           | 50                  | 0              |       | 1           | ndirect cos         | t factor: | 50%              |                  | 90 —         |          |                 | No maintena  | nce     |
|                                    |         |              |                     |                |       |             |                     |           |                  |                  |              |          |                 | Desired main | tenance |
| Deterioration model                | With no | Desired      |                     |                |       | Actio       | ns and              |           | ts base          | d on             | agency       |          |                 |              |         |
| Betenoration moder                 | maint   | maint        |                     |                |       |             |                     |           |                  |                  | ~90110       | <b>y</b> |                 |              |         |
| Good (9 to 7):                     | _       | 18           |                     |                |       | estim       | estimation practice |           |                  |                  |              |          |                 |              |         |
| Satisfactory (6)                   |         | 35           |                     |                |       | • Inc       | liract              | coct      | s includ         | 4~4              |              |          |                 |              |         |
| Fair (5):                          |         | 18           |                     |                |       |             | inect               | COSE      | Sinciu           | Jeu              |              |          |                 |              |         |
| Poor (4 to 0)                      | -       |              |                     |                |       | • Ba        | sed o               | n tvr     | oical pro        | oiect            | sizes        |          |                 |              |         |
| Routine maintenance                |         | activa)      | Units por           | c              |       |             |                     |           |                  |                  | 0.200        |          |                 |              |         |
| Treatment                          | Units   | \$/unit      | Units per<br>bridge | \$/bridge      | Good  |             |                     |           |                  |                  |              |          |                 |              |         |
| Cleaning                           | bridge  | 1500.00      | bridge<br>1         | 1,500          | 50%   | 50%         | 50%                 | 50%       | 10.97            | 2.0              | 20           |          |                 |              |         |
| Sealing                            | sq.feet | 1.46         | 4836                | 7,061          | 10%   | 10%         | 10%                 | 10%       | 10.37            | 2.0<br>10.0      |              |          |                 |              |         |
| Jeaning                            | 34.1661 | 1.40         | 4030                | 7,001          | 1070  | 10/0        | 1070                | 1070      | 10.33            | 10.0             | 10           |          |                 |              |         |
|                                    |         |              |                     |                |       |             |                     |           |                  |                  | 0            |          | + + + + +       |              |         |
| Annual cost per bridge             |         |              |                     |                | 2184  | 2184        | 2184                | 2184      | 21.30            |                  | 0 2          | 0 40 60  | 80 100 1<br>Age | 20 140 160   | 180 200 |
|                                    |         |              | Unitspor            | c              |       | cted upon i |                     |           | Reality 🗸        | Intorval         | Effectivenes | se State | 0               | oftoraction  |         |
| Corrective action and<br>Treatment | Units   | د<br>\$/unit | Units per<br>bridge | ;<br>\$/bridge | Good  | Satis       | Fair                | Poor      | · •              | (years)          | Good         | Satis    | Fair            | Poor         | Sum     |
| Concrete patching                  | sq.feet | 10.00        | 4836                | 48,365         | G000  | 1%          | 5%                  | 3%        | (\$M/yr)<br>5.95 | (years)<br>119.0 | 40%          | 50%      | 10%             | PUUI         | 100%    |
| Steel repairs                      | sq.feet | 10.00        | 4836                | 48,365         |       | 170         | 5%                  | 3%        | 3.86             | 119.0            | 50%          | 40%      | 10%             |              | 100%    |
| Other                              | bridge  | 10.00        | 4030                | -+0,505        |       |             | 570                 | 370       | 0.00             | 103.4            | 5070         | 4070     | 1070            |              | 100%    |
| Other                              | bridge  |              |                     | 0              |       |             |                     |           | 0.00             |                  |              |          |                 |              | 0%      |
| Other                              | sq.feet |              |                     | 0              |       |             |                     |           | 0.00             |                  |              |          |                 |              | 0%      |
| Bridge replacement                 | sq.feet | 400          | 4836                | 1,934,593      |       |             |                     | 3%        | 25.19            | 1123.4           | 100%         |          |                 |              | 100%    |
| Total percent acted up             |         | 100          | 1000                | _,             | 0%    | 1%          | 10%                 | 9%        |                  | 67.8             | 100/0        |          |                 |              | 20070   |
| Annual cost per bridge             |         |              |                     |                | 0     | 725         | 7255                | 4353      | 34.99            |                  |              |          |                 |              |         |
|                                    |         |              |                     |                |       |             |                     |           |                  |                  |              |          |                 |              |         |

| General                | Good                | Satis      | Fair      | Poor      |             |             |          |        | <u></u>     |          |                                   |              |                  |              |          |
|------------------------|---------------------|------------|-----------|-----------|-------------|-------------|----------|--------|-------------|----------|-----------------------------------|--------------|------------------|--------------|----------|
| Number of bridges:     | 8542                | 4316       | 1335      | 434       | Ap          | plicati     | ion rat  | tes re | eflect c    | urrer    | nt                                |              |                  | No maintena  | nce      |
| Condition index wt:    | 100                 | 80         | 50        | 0         | •           | •           |          |        |             |          |                                   |              |                  |              |          |
|                        |                     |            |           |           | age         | ency e      | expend   | aiture | es and      | cona     | itions                            |              |                  | Desired mair | ntenance |
| Deterioration model    | With no             | Desired    |           |           |             |             |          |        |             |          |                                   |              |                  |              |          |
|                        | maint               | maint      |           |           |             |             |          |        |             |          |                                   |              |                  |              |          |
| Good (9 to 7):         |                     | 18         |           | _         |             |             |          |        | No mainten  | ance     | ě 60 —                            |              |                  |              |          |
| Satisfactory (6):      |                     | 35         |           |           |             |             |          |        |             | /ears    | u.i.u                             |              |                  |              |          |
| Fair (5):              |                     | 18         |           |           |             |             |          |        | Desired mai |          |                                   |              |                  |              |          |
| Poor (4 to 0):         |                     |            |           |           |             |             |          |        |             | years    | Condition index<br>20<br>40<br>40 |              |                  |              |          |
| Routine maintenance    | l<br>(cyclic or rea | nctive)    | Units per |           | % bridges a | cted unon i | n a vear |        | Reality 🗸   | Interval | 30                                |              |                  |              |          |
| Treatment              | Units               | \$/unit    |           | \$/bridge | Good        | Satis       | Fair     | Poor   | (\$M/yr)    | (years)  | 30                                |              |                  |              |          |
| Cleaning               | bridge              | 1500.00    | 1         | 1,500     | 50%         | 50%         | 50%      | 50%    | 10.97       | 2.0      | 20                                |              |                  |              |          |
| Sealing                | sq.feet             | 1.46       | 4836      | 7,061     | 10%         | 10%         | 10%      | 10%    | 10.33       | 10.0     | 10 ——                             |              |                  |              |          |
|                        |                     | The second |           | ,         |             |             |          |        |             |          | 10                                |              |                  |              |          |
|                        |                     |            |           |           |             |             |          |        |             |          | 0                                 |              |                  |              |          |
| Annual cost per bridge |                     |            |           |           | 2184        | 2184        | 2184     | 2184   | 21.30       |          | 0 2                               | 20 40 60     | 80 100 12<br>Age | 20 140 160   | 180 200  |
| Corrective action and  | replacement         | t          | Units per |           | % bridges a | cted upon i | n a year |        | Reality 🗸   | Interval | Effectivene                       | ss - State p | robability a     | after action | า        |
| Treatment              | Units               | \$/unit    | bridge    | \$/bridge | Good        | Satis       | Fair     | Poor   | (\$M/yr)    | (years)  | Good                              | Satis        | Fair             | Poor_        | Sum      |
| Concrete patching      | sq.feet             | 10.00      | 4836      | 48,365    |             | 1%          | 5%       | 3%     | 5.95        | 119.0    | 40%                               | 50%          | 10%              |              | 100%     |
| Steel repairs          | sq.feet             | 10.00      | 4836      | 48,365    |             |             | 5%       | 3%     | 3.86        | 183.4    | 50%                               | 40%          | 10%              |              | 100%     |
| Other                  | bridge              |            |           | 0         |             |             |          | -      | 0.00        |          | 200 10                            |              |                  |              | 0%       |
| Other                  | bridge              |            |           | 0         |             |             |          |        | 0.00        |          | 1100                              |              |                  |              | 0%       |
| Other                  | sq.feet             |            |           | 0         |             |             |          |        | 0.00        |          |                                   |              |                  |              | 0%       |
| Bridge replacement     | sq.feet             | 400        | 4836      | 1,934,593 |             |             |          | 3%     | 25.19       | 1123.4   | 100%                              |              |                  |              | 100%     |
| Total percent acted up | on                  |            |           |           | 0%          | 1%          | 10%      | 9%     |             | 67.8     |                                   |              |                  |              |          |
| Annual cost per bridge | 2                   |            |           |           | 0           | 725         | 7255     | 4353   | 34.99       |          |                                   |              |                  |              |          |

| General                     | Good    | Satis       | Fair      | Poor      | Total        |       |             |             |              |              | 100                                                   |               |           |               |         |
|-----------------------------|---------|-------------|-----------|-----------|--------------|-------|-------------|-------------|--------------|--------------|-------------------------------------------------------|---------------|-----------|---------------|---------|
| Number of bridges:          | 8542    | 4316        | 1335      | 434       | 14627        |       | Ľ           | eck area:   | 70,743,216 s | sq.feet      | 100                                                   |               |           | Ne maintanar  |         |
| Condition index wt:         | 100     | 80          | 50        | 0         |              |       | Indirect co | ost factor: | 50%          |              | 90 —                                                  |               |           | No maintenan  |         |
|                             |         |             |           |           |              |       |             |             |              |              | 80 —                                                  |               |           | Desired maint | enance  |
| Deterioration model         | With no | Desired     |           |           |              |       |             |             | Reality 🗸    |              | 00                                                    |               |           |               |         |
|                             |         | Desired     |           |           |              |       |             |             | Estimated I  | :fo          | 70 —                                                  |               |           |               | — I     |
| Good (9 to 7):              | maint   | maint<br>18 |           |           |              |       |             |             |              |              | а<br>Ко                                               |               |           |               |         |
| Satisfactory (6):           |         | 35          |           |           |              |       |             |             | No mainten   |              | ind                                                   |               |           |               |         |
| , , ,                       |         | 35<br>18    |           |           |              |       |             |             | Desired mai  | years<br>int | 50                                                    |               | <u> </u>  |               | — I     |
| Fair (5):<br>Poor (4 to 0): | -       | 10          |           |           |              |       |             |             |              | years        | Condition index<br>Condition index<br>Condition index |               | \         |               |         |
|                             |         |             |           |           |              |       |             |             |              |              | U<br>U                                                |               |           |               |         |
| Routine maintenance         |         | · · · ·     | Units p   |           |              |       |             |             | Reality ✓    | Interval     | 30                                                    |               |           |               | — I     |
| Treatment                   | Units   | \$/unit     | bri Et    | ffectiv   | veness       | base  | don         |             | (\$M/yr)     | (years)      | 20                                                    |               |           |               | /       |
| Cleaning                    | bridge  | 1500.00     |           |           |              |       |             | 6           | 10.97        | 2.0          | 20                                                    |               |           |               |         |
| Sealing                     | sq.feet | 1.46        | e         | xpert     | judgm        | ent   |             | 6           | 10.33        | 10.0         | 10 —                                                  |               |           |               |         |
|                             |         |             |           |           |              |       |             |             |              |              | 0                                                     |               |           |               |         |
|                             |         |             |           |           |              |       |             |             |              |              | 0                                                     | 20 40 60      | 80 100 12 | 20 140 160    | 180 200 |
| Annual cost per bridge      |         |             |           |           |              |       |             | 84          | 21.50        |              |                                                       |               | Age       |               |         |
| Corrective action and r     |         |             | Units per |           | % bridges ac |       |             |             | Reality 🗸    |              |                                                       | ess - State p |           | fter action   |         |
| Treatment                   | Units   | \$/unit     | bridge    | \$/bridge | Good         | Satis | Fair        | Poor        |              | (years)      | Good                                                  | Satis         | Fair      | Poor          | Sum     |
|                             | sq.feet | 10.00       | 4836      | 48,365    |              | 1%    | 5%          | 3%          |              | 119.0        | 40%                                                   | 50%           | 10%       |               | 100%    |
|                             | sq.feet | 10.00       | 4836      | 48,365    |              |       | 5%          | 3%          |              | 183.4        | 50%                                                   | 40%           | 10%       |               | 100%    |
| Other                       | bridge  |             |           | 0         |              |       |             |             | 0.00         |              |                                                       |               |           |               | 0%      |
| Other                       | bridge  |             |           | 0         |              |       |             |             | 0.00         |              |                                                       |               |           |               | 0%      |
| Other                       | sq.feet |             |           | 0         |              |       |             |             | 0.00         |              |                                                       |               |           |               | 0%      |
|                             | sq.feet | 400         | 4836      | 1,934,593 |              |       |             | 3%          | 25.19        | 1123.4       | 100%                                                  |               |           |               | 100%    |
| Total percent acted up      | on      |             |           |           | 0%           | 1%    | 10%         | 9%          |              | 67.8         |                                                       |               |           |               |         |
| Annual cost per bridge      | 4       |             |           |           | 0            | 725   | 7255        | 4353        | 34.99        |              |                                                       |               |           |               |         |