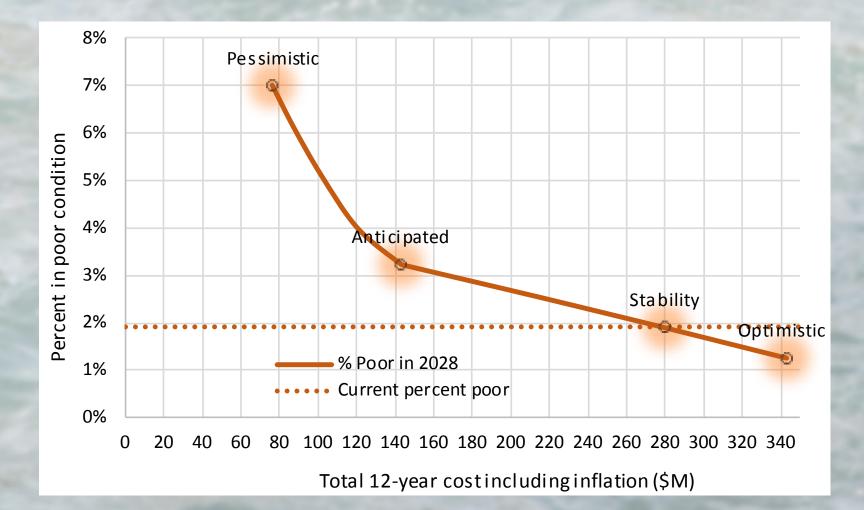

| _         | _            | -               |            |              |          | 1000      | 1000    |

### Alternative fiscal scenarios

- For minimum scenario, we used either current funding or agency conservative forecast (for Ohio, \$351 million/year for bridges)
- For maximum scenario, we used a typical recapitalization rate
  - Recapitalization rate = annual expenditure ÷ replacement cost
  - Both in current dollars, assuming no backlog and optimal preservation
  - Includes replacement in-kind and all indirect costs
  - Typically 0.5% to 1.5% depending on climate
- For ODOT on-system bridges this works out to \$424.5M for the maximum scenario



### Funding vs condition – bridge example



### Funding vs condition - slopes



This works for many asset classes:

- Pavements & bridges
- Culverts
- Geotechnical slopes, embankments, walls
- Signals and ITS
- Signs
- Sidewalks, bikeways

#### Conclusions

- Simplified spreadsheet methods can help you get started with analysis
- Not a substitute for good systems in the long run
- Can help you prioritize system improvements

#### Conclusions

All models are wrong; Some models are useful

## Thank you!