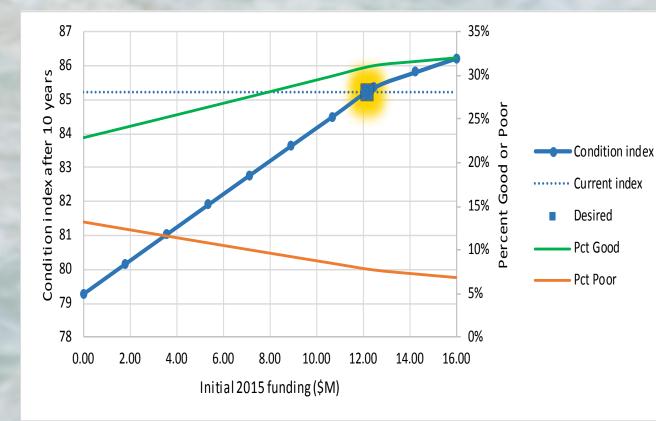

| _         | _            | -               |            |              |          | 1000      | 1000    |

### Alternative fiscal scenarios

- For minimum scenario, we used either current funding or agency conservative forecast (for Ohio, \$351 million/year for bridges)
- For maximum scenario, we used a typical recapitalization rate
  - Recapitalization rate = annual expenditure ÷ replacement cost
  - Both in current dollars, assuming no backlog and optimal preservation
  - Includes replacement in-kind and all indirect costs
  - Typically 0.5% to 1.5% depending on climate
- For ODOT on-system bridges this works out to \$424.5M for the maximum scenario



### Funding vs condition – bridge example



### Funding vs condition - slopes



This works for many asset classes:

- Pavements & bridges
- Culverts
- Geotechnical slopes, embankments, walls
- Signals and ITS
- Signs
- Sidewalks, bikeways

#### Conclusions

- Simplified spreadsheet methods can help you get started with analysis
- Not a substitute for good systems in the long run
- Can help you prioritize system improvements

#### Conclusions

All models are wrong; Some models are useful

## Thank you!