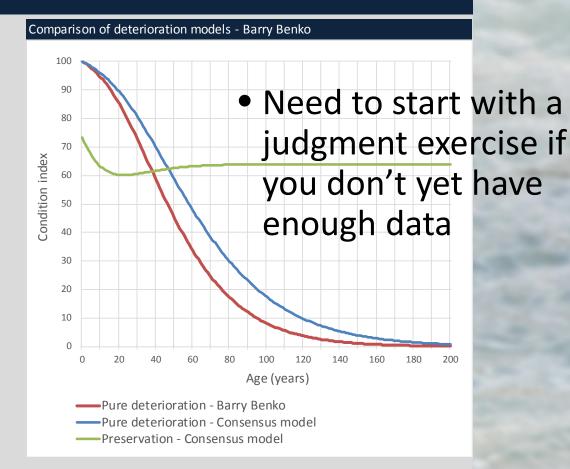

#### Deterioration expressed as median transition times

- Expert judgment informed by research
- Research often not in a form easily used for this purpose
- Element-level condition and deterioration would produce more reliable results

OH%

Preservation model starts with current condition; others with new condition