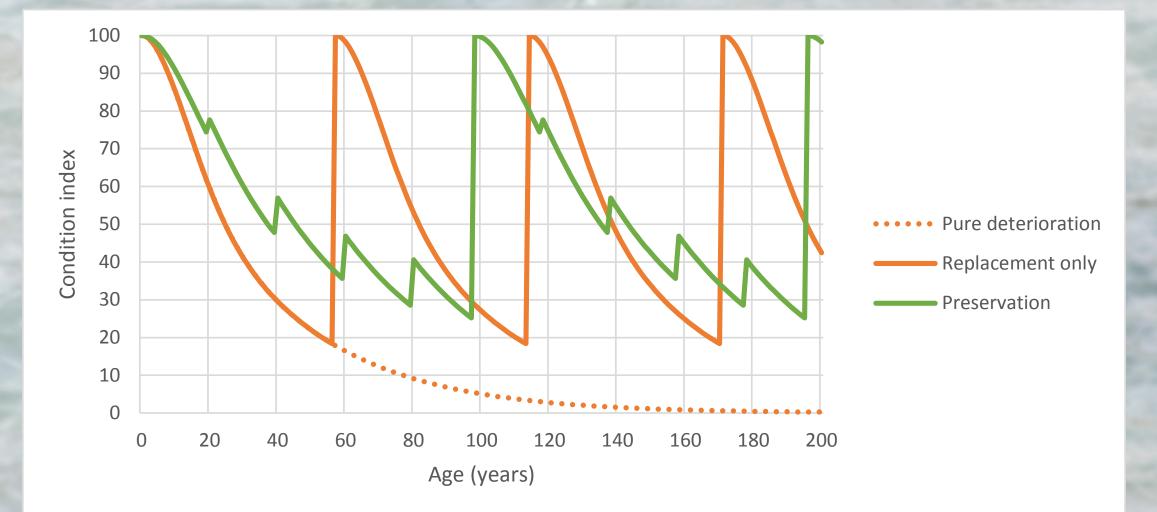

## Bridge LCCA – Life cycle activity profile

- Compares preservation strategy with replacement-only, for a typical bridge over its life cycle
- Pro-forma analysis to show life extension benefit of preservation
- A bridge management system would be able to do this routinely as a decision support tool
- In Ohio, for example, Replacement-only found to cost 1.47 times as much as preservation

## Bridge LCCA – Life cycle activity profile