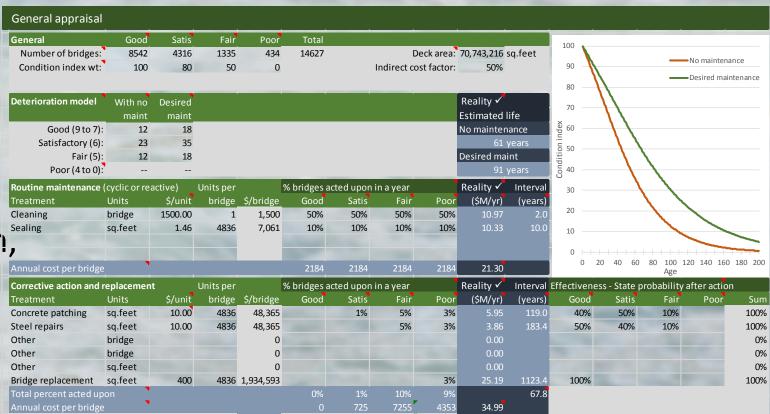

| General               | Good         | Satis   | Fair | Poor     | Total        |             |              |           |             |          | 100                                                                                                 | _ |
|-----------------------|--------------|---------|------|----------|--------------|-------------|--------------|-----------|-------------|----------|-----------------------------------------------------------------------------------------------------|---|
| Number of bridges:    | 8542         | 4316    | 1335 | 434      | 14627        |             | De           | ck area:  | 70,743,216  | sq.feet  | 100                                                                                                 |   |
| Condition index wt:   | 100          | 80      | 50   | 0        |              | Ir          | ndirect cost | t factor: | 50%         |          | 90                                                                                                  |   |
|                       |              |         |      |          |              |             |              |           |             |          | 80                                                                                                  |   |
| Deterioration model   | With no      | Desired |      |          |              |             |              |           | Reality 🗸   |          | 70                                                                                                  |   |
|                       | maint        | maint   |      |          |              |             |              |           | Estimated I | ife      |                                                                                                     |   |
| Good (9 to 7):        | 12           | 18      |      |          |              |             |              |           | No mainten  | ance     | on dex                                                                                              |   |
| Satisfactory (6):     | 23           | 35      |      |          |              |             |              |           | 61          | years    |                                                                                                     |   |
| Fair (5):             | 12           | 18      |      |          |              |             |              |           | Desired ma  | int      | ditio                                                                                               |   |
| Poor (4 to 0):        |              | -       |      |          |              |             |              |           | 91          | years    | Condition index<br>20<br>70<br>70<br>70<br>70<br>70<br>70<br>70<br>70<br>70<br>70<br>70<br>70<br>70 |   |
| Routine maintenance ( | cyclic or re |         | ner  | ç        | % bridges ac | ted upon ir | n a year     |           | Reality 🗸   | Interval | 30                                                                                                  |   |
| Treatment             | Units        |         |      | ∽⁄bridge | Good         | Satis       | Fair         | Poor      | (\$M/yr)    | (years)  |                                                                                                     |   |
| Cleaning              |              |         |      |          |              |             |              |           |             | 20       | 20                                                                                                  |   |
| Sealing               | niora        | tion    |      |          | modia        | n tran      |              | tim       | 00          |          | 10                                                                                                  |   |

Annual cost per bridge

Annual cost

**Corrective a** Treatment

Concrete pa

Steel repair

Bridge repla Total percent

Other Other Other

| General                            | Good    | Satis        | Fair                | Poor           | Total |             |                     |           |                  |                  | 100          |          |                 |              |         |
|------------------------------------|---------|--------------|---------------------|----------------|-------|-------------|---------------------|-----------|------------------|------------------|--------------|----------|-----------------|--------------|---------|
| Number of bridges:                 | 8542    | 4316         | 1335                | 434            | 14627 |             | De                  | ck area:  | 70,743,216       | sq.feet          | 100          |          |                 | N            |         |
| Condition index wt:                | 100     | 80           | 50                  | 0              |       | 1           | ndirect cos         | t factor: | 50%              |                  | 90 —         |          |                 | No maintena  | nce     |
|                                    |         |              |                     |                |       |             |                     |           |                  |                  |              |          |                 | Desired main | tenance |
| Deterioration model                | With no | Desired      |                     |                |       | Actio       | ns and              |           | ts base          | d on             | agency       |          |                 |              |         |
| Betenoration moder                 | maint   | maint        |                     |                |       |             |                     |           |                  |                  | ~90110       | <b>y</b> |                 |              |         |
| Good (9 to 7):                     | _       | 18           |                     |                |       | estim       | estimation practice |           |                  |                  |              |          |                 |              |         |
| Satisfactory (6)                   |         | 35           |                     |                |       | • Inc       | liract              | coct      | s includ         | 4~4              |              |          |                 |              |         |
| Fair (5):                          |         | 18           |                     |                |       |             | inect               | COSE      | Sinciu           | Jeu              |              |          |                 |              |         |
| Poor (4 to 0)                      | -       |              |                     |                |       | • Ba        | sed o               | n tvr     | oical pro        | oiect            | sizes        |          |                 |              |         |
| Routine maintenance                |         | activa)      | Units por           | c              |       |             |                     |           |                  |                  | 0.200        |          |                 |              |         |
| Treatment                          | Units   | \$/unit      | Units per<br>bridge | \$/bridge      | Good  |             |                     |           |                  |                  |              |          |                 |              |         |
| Cleaning                           | bridge  | 1500.00      | bridge<br>1         | 1,500          | 50%   | 50%         | 50%                 | 50%       | 10.97            | 2.0              | 20           |          |                 |              |         |
| Sealing                            | sq.feet | 1.46         | 4836                | 7,061          | 10%   | 10%         | 10%                 | 10%       | 10.37            | 2.0<br>10.0      |              |          |                 |              |         |
| Jeaning                            | 34.1661 | 1.40         | 4030                | 7,001          | 1070  | 10/0        | 1070                | 1070      | 10.33            | 10.0             | 10           |          |                 |              |         |
|                                    |         |              |                     |                |       |             |                     |           |                  |                  | 0            |          | + + + + +       |              |         |
| Annual cost per bridge             |         |              |                     |                | 2184  | 2184        | 2184                | 2184      | 21.30            |                  | 0 2          | 0 40 60  | 80 100 1<br>Age | 20 140 160   | 180 200 |
|                                    |         |              | Unitspor            | c              |       | cted upon i |                     |           | Reality 🗸        | Intorval         | Effectivenes | se State | 0               | oftoraction  |         |
| Corrective action and<br>Treatment | Units   | د<br>\$/unit | Units per<br>bridge | ;<br>\$/bridge | Good  | Satis       | Fair                | Poor      | · •              | (years)          | Good         | Satis    | Fair            | Poor         | Sum     |
| Concrete patching                  | sq.feet | 10.00        | 4836                | 48,365         | G000  | 1%          | 5%                  | 3%        | (\$M/yr)<br>5.95 | (years)<br>119.0 | 40%          | 50%      | 10%             | PUUI         | 100%    |
| Steel repairs                      | sq.feet | 10.00        | 4836                | 48,365         |       | 170         | 5%                  | 3%        | 3.86             | 119.0            | 50%          | 40%      | 10%             |              | 100%    |
| Other                              | bridge  | 10.00        | 4030                | -+0,505        |       |             | 570                 | 370       | 0.00             | 103.4            | 5070         | 4070     | 1070            |              | 100%    |
| Other                              | bridge  |              |                     | 0              |       |             |                     |           | 0.00             |                  |              |          |                 |              | 0%      |
| Other                              | sq.feet |              |                     | 0              |       |             |                     |           | 0.00             |                  |              |          |                 |              | 0%      |
| Bridge replacement                 | sq.feet | 400          | 4836                | 1,934,593      |       |             |                     | 3%        | 25.19            | 1123.4           | 100%         |          |                 |              | 100%    |
| Total percent acted up             |         | 100          | 1000                | _,             | 0%    | 1%          | 10%                 | 9%        |                  | 67.8             | 100/0        |          |                 |              | 20070   |
| Annual cost per bridge             |         |              |                     |                | 0     | 725         | 7255                | 4353      | 34.99            |                  |              |          |                 |              |         |
|                                    |         |              |                     |                |       |             |                     |           |                  |                  |              |          |                 |              |         |

| General                | Good                | Satis      | Fair      | Poor      |             |             |          |        | <u></u>     |          |                                   |              |                  |              |          |
|------------------------|---------------------|------------|-----------|-----------|-------------|-------------|----------|--------|-------------|----------|-----------------------------------|--------------|------------------|--------------|----------|
| Number of bridges:     | 8542                | 4316       | 1335      | 434       | Ap          | plicati     | ion rat  | tes re | eflect c    | urrer    | nt                                |              |                  | No maintena  | nce      |
| Condition index wt:    | 100                 | 80         | 50        | 0         | •           | •           |          |        |             |          |                                   |              |                  |              |          |
|                        |                     |            |           |           | age         | ency e      | expend   | aiture | es and      | cona     | itions                            |              |                  | Desired mair | ntenance |
| Deterioration model    | With no             | Desired    |           |           |             |             |          |        |             |          |                                   |              |                  |              |          |
|                        | maint               | maint      |           |           |             |             |          |        |             |          |                                   |              |                  |              |          |
| Good (9 to 7):         |                     | 18         |           | _         |             |             |          |        | No mainten  | ance     | ě 60 —                            |              |                  |              |          |
| Satisfactory (6):      |                     | 35         |           |           |             |             |          |        |             | /ears    | u.i.u                             |              |                  |              |          |
| Fair (5):              |                     | 18         |           |           |             |             |          |        | Desired mai |          |                                   |              |                  |              |          |
| Poor (4 to 0):         |                     |            |           |           |             |             |          |        |             | years    | Condition index<br>20<br>40<br>40 |              |                  |              |          |
| Routine maintenance    | l<br>(cyclic or rea | nctive)    | Units per |           | % bridges a | cted unon i | n a vear |        | Reality 🗸   | Interval | 30                                |              |                  |              |          |
| Treatment              | Units               | \$/unit    |           | \$/bridge | Good        | Satis       | Fair     | Poor   | (\$M/yr)    | (years)  | 30                                |              |                  |              |          |
| Cleaning               | bridge              | 1500.00    | 1         | 1,500     | 50%         | 50%         | 50%      | 50%    | 10.97       | 2.0      | 20                                |              |                  |              |          |
| Sealing                | sq.feet             | 1.46       | 4836      | 7,061     | 10%         | 10%         | 10%      | 10%    | 10.33       | 10.0     | 10 ——                             |              |                  |              |          |
|                        |                     | The second |           | ,         |             |             |          |        |             |          | 10                                |              |                  |              |          |
|                        |                     |            |           |           |             |             |          |        |             |          | 0                                 |              |                  |              |          |
| Annual cost per bridge |                     |            |           |           | 2184        | 2184        | 2184     | 2184   | 21.30       |          | 0 2                               | 20 40 60     | 80 100 12<br>Age | 20 140 160   | 180 200  |
| Corrective action and  | replacement         | t          | Units per |           | % bridges a | cted upon i | n a year |        | Reality 🗸   | Interval | Effectivene                       | ss - State p | robability a     | after action | า        |
| Treatment              | Units               | \$/unit    | bridge    | \$/bridge | Good        | Satis       | Fair     | Poor   | (\$M/yr)    | (years)  | Good                              | Satis        | Fair             | Poor_        | Sum      |
| Concrete patching      | sq.feet             | 10.00      | 4836      | 48,365    |             | 1%          | 5%       | 3%     | 5.95        | 119.0    | 40%                               | 50%          | 10%              |              | 100%     |
| Steel repairs          | sq.feet             | 10.00      | 4836      | 48,365    |             |             | 5%       | 3%     | 3.86        | 183.4    | 50%                               | 40%          | 10%              |              | 100%     |
| Other                  | bridge              |            |           | 0         |             |             |          | -      | 0.00        |          | 200 10                            |              |                  |              | 0%       |
| Other                  | bridge              |            |           | 0         |             |             |          |        | 0.00        |          | 1100                              |              |                  |              | 0%       |
| Other                  | sq.feet             |            |           | 0         |             |             |          |        | 0.00        |          |                                   |              |                  |              | 0%       |
| Bridge replacement     | sq.feet             | 400        | 4836      | 1,934,593 |             |             |          | 3%     | 25.19       | 1123.4   | 100%                              |              |                  |              | 100%     |
| Total percent acted up | on                  |            |           |           | 0%          | 1%          | 10%      | 9%     |             | 67.8     |                                   |              |                  |              |          |
| Annual cost per bridge | 2                   |            |           |           | 0           | 725         | 7255     | 4353   | 34.99       |          |                                   |              |                  |              |          |

| General                     | Good    | Satis       | Fair      | Poor      | Total        |       |             |             |              |              | 100                                                   |               |           |               |         |
|-----------------------------|---------|-------------|-----------|-----------|--------------|-------|-------------|-------------|--------------|--------------|-------------------------------------------------------|---------------|-----------|---------------|---------|
| Number of bridges:          | 8542    | 4316        | 1335      | 434       | 14627        |       | Ľ           | eck area:   | 70,743,216 s | sq.feet      | 100                                                   |               |           | Ne maintanar  |         |
| Condition index wt:         | 100     | 80          | 50        | 0         |              |       | Indirect co | ost factor: | 50%          |              | 90 —                                                  |               |           | No maintenan  |         |
|                             |         |             |           |           |              |       |             |             |              |              | 80 —                                                  |               |           | Desired maint | enance  |
| Deterioration model         | With no | Desired     |           |           |              |       |             |             | Reality 🗸    |              | 00                                                    |               |           |               |         |
|                             |         | Desired     |           |           |              |       |             |             | Estimated I  | :fo          | 70 —                                                  |               |           |               | — I     |
| Good (9 to 7):              | maint   | maint<br>18 |           |           |              |       |             |             |              |              | а<br>Ко                                               |               |           |               |         |
| Satisfactory (6):           |         | 35          |           |           |              |       |             |             | No mainten   |              | ind                                                   |               |           |               |         |
| , , ,                       |         | 35<br>18    |           |           |              |       |             |             | Desired mai  | years<br>int | 50                                                    |               | <u> </u>  |               | — I     |
| Fair (5):<br>Poor (4 to 0): | -       | 10          |           |           |              |       |             |             |              | years        | Condition index<br>Condition index<br>Condition index |               | \         |               |         |
|                             |         |             |           |           |              |       |             |             |              |              | U<br>U                                                |               |           |               |         |
| Routine maintenance         |         | · · · ·     | Units p   |           |              |       |             |             | Reality ✓    | Interval     | 30                                                    |               |           |               | — I     |
| Treatment                   | Units   | \$/unit     | bri Et    | ffectiv   | veness       | base  | don         |             | (\$M/yr)     | (years)      | 20                                                    |               |           |               | /       |
| Cleaning                    | bridge  | 1500.00     |           |           |              |       |             | 6           | 10.97        | 2.0          | 20                                                    |               |           |               |         |
| Sealing                     | sq.feet | 1.46        | e         | xpert     | judgm        | ent   |             | 6           | 10.33        | 10.0         | 10 —                                                  |               |           |               |         |
|                             |         |             |           |           |              |       |             |             |              |              | 0                                                     |               |           |               |         |
|                             |         |             |           |           |              |       |             |             |              |              | 0                                                     | 20 40 60      | 80 100 12 | 20 140 160    | 180 200 |
| Annual cost per bridge      |         |             |           |           |              |       |             | 84          | 21.50        |              |                                                       |               | Age       |               |         |
| Corrective action and r     |         |             | Units per |           | % bridges ac |       |             |             | Reality 🗸    |              |                                                       | ess - State p |           | fter action   |         |
| Treatment                   | Units   | \$/unit     | bridge    | \$/bridge | Good         | Satis | Fair        | Poor        |              | (years)      | Good                                                  | Satis         | Fair      | Poor          | Sum     |
|                             | sq.feet | 10.00       | 4836      | 48,365    |              | 1%    | 5%          | 3%          |              | 119.0        | 40%                                                   | 50%           | 10%       |               | 100%    |
|                             | sq.feet | 10.00       | 4836      | 48,365    |              |       | 5%          | 3%          |              | 183.4        | 50%                                                   | 40%           | 10%       |               | 100%    |
| Other                       | bridge  |             |           | 0         |              |       |             |             | 0.00         |              |                                                       |               |           |               | 0%      |
| Other                       | bridge  |             |           | 0         |              |       |             |             | 0.00         |              |                                                       |               |           |               | 0%      |
| Other                       | sq.feet |             |           | 0         |              |       |             |             | 0.00         |              |                                                       |               |           |               | 0%      |
|                             | sq.feet | 400         | 4836      | 1,934,593 |              |       |             | 3%          | 25.19        | 1123.4       | 100%                                                  |               |           |               | 100%    |
| Total percent acted up      | on      |             |           |           | 0%           | 1%    | 10%         | 9%          |              | 67.8         |                                                       |               |           |               |         |
| Annual cost per bridge      | 4       |             |           |           | 0            | 725   | 7255        | 4353        | 34.99        |              |                                                       |               |           |               |         |