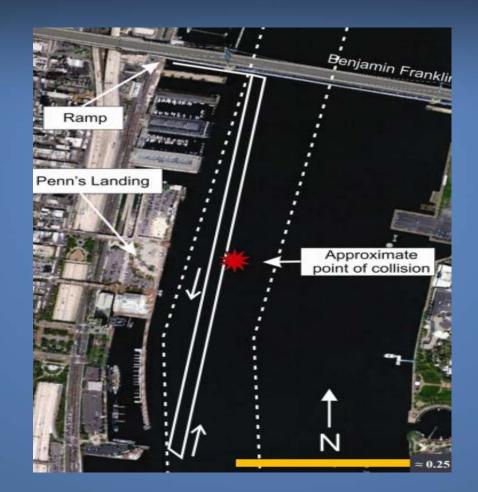

| 4 | APPR VPROF - Approaching VNAV<br>profile.                                    |
| XPDR 1200 ALT LCL 00:46:5                                                                                                                              |   | STEEP TURN – Steep turn ahead.                                               |
| IDENT TMR/REF NRST WARNING                                                                                                                             |   |                                                                              |

### Aviate

### Navigate

# Communicate



### **Could this happen to me ?**



the provide the second s





# Technology







### Marine







### A 3 Hour Tour ????







13





# It Can Wait .....















### Ya gotta know the Territory.....













# Technology





# **Crew Resource Mgt**





### **CRM on the rails**









## **CRM on the Bridge**





### How to address Distraction

- Checklist
  Procedure
  Technology
- CRM
- Mindfulness \*\*





# **Trust but verify**









### Your questions.....

Answered

Redirected

<u>Respectfully</u> Ignored