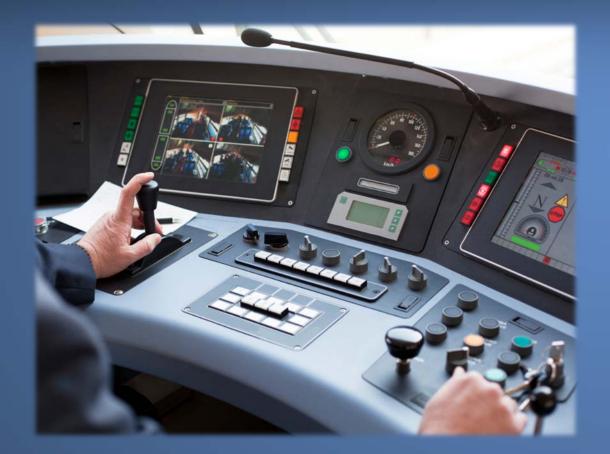

| 4 | APPR VPROF - Approaching VNAV<br>profile.                                    |
| XPDR 1200 ALT LCL 00:46:5                                                                                                                              |   | STEEP TURN – Steep turn ahead.                                               |
| IDENT TMR/REF NRST WARNING                                                                                                                             |   |                                                                              |

### Aviate

### Navigate

# Communicate



### **Could this happen to me ?**



the provide the second s





# Technology







### Marine







### A 3 Hour Tour ????







13





# It Can Wait .....















### Ya gotta know the Territory.....













# Technology





# **Crew Resource Mgt**





### **CRM on the rails**









## **CRM on the Bridge**





### How to address Distraction

- Checklist
  Procedure
  Technology
- CRM
- Mindfulness \*\*





# **Trust but verify**









### Your questions.....

Answered

Redirected

<u>Respectfully</u> Ignored