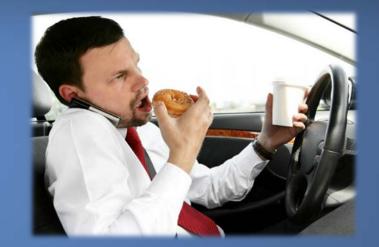

# Transportation Safety Board

National



Transportation Safety Board



2019-2020 NTSB MOST WANTED LIST OF TRANSPORTATION SAFETY IMPROVEMENTS

Critical changes needed to reduce transportation accidents, injuries, and fatalities.



### **Great Multi-Tasker ????**



#### **Eliminate Distractions**







NTSB

#### Fundamental differences between Modes

### Time & Distance



Vehicle slides slowly into opposite lane





### <u>Relatively</u> wide open spaces









### Big or little – high workload





# Eastern Airlines L1011 - Everglades









7

# **Distraction in the Air**

- NWA Flt 188
  - 6:57p Advised to switch Freq
  - 5 attempts at contact
     Denver
  - 8:14p Contact established with MSP







#### **Problem ---- Overload --Cascading Alerts**

| AHRS TAS - AHRS not receiving<br>airspeed.<br>APPR VPROF - Approaching VNAV<br>profile.<br>STEEP TURN - Steep turn ahead.<br>XPDR 1200 ALT LCL 00:46:5 |   | ALERTS<br>GDC1 CONFIG - GDC1 configuration [<br>error. Config service reg'd. |
|---------------------------------------------------------------------------------------