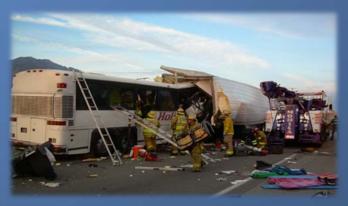

# Transportation Safety Board

National



Transportation Safety Board



2019-2020 NTSB MOST WANTED LIST OF TRANSPORTATION SAFETY IMPROVEMENTS

Critical changes needed to reduce transportation accidents, injuries, and fatalities.



### **Great Multi-Tasker ????**



#### **Eliminate Distractions**







NTSB

#### Fundamental differences between Modes

### Time & Distance



Vehicle slides slowly into opposite lane





### <u>Relatively</u> wide open spaces









### Big or little – high workload





# Eastern Airlines L1011 - Everglades









7

# **Distraction in the Air**

- NWA Flt 188
  - 6:57p Advised to switch Freq
  - 5 attempts at contact
     Denver
  - 8:14p Contact established with MSP







#### **Problem ---- Overload --Cascading Alerts**

| AHRS TAS - AHRS not receiving<br>airspeed.<br>APPR VPROF - Approaching VNAV<br>profile.<br>STEEP TURN - Steep turn ahead.<br>XPDR 1200 ALT LCL 00:46:5 |   | ALERTS<br>GDC1 CONFIG - GDC1 configuration [<br>error. Config service reg'd. |
|-----------------------------------------------------------------------------------------