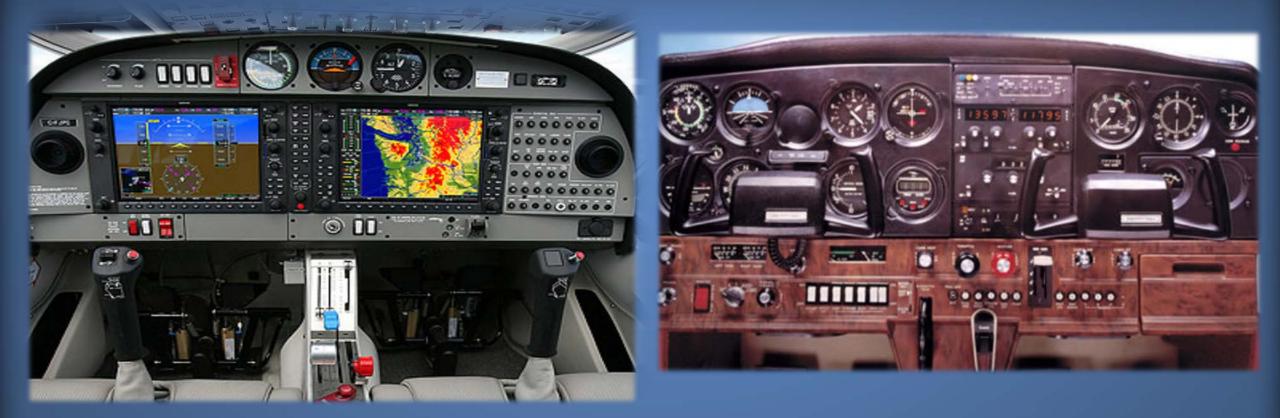

# Transportation Safety Board

National



Transportation Safety Board



2019-2020 NTSB MOST WANTED LIST OF TRANSPORTATION SAFETY IMPROVEMENTS

Critical changes needed to reduce transportation accidents, injuries, and fatalities.



### **Great Multi-Tasker ????**



#### **Eliminate Distractions**







NTSB

#### Fundamental differences between Modes

### Time & Distance



Vehicle slides slowly into opposite lane





### <u>Relatively</u> wide open spaces









### Big or little – high workload





# Eastern Airlines L1011 - Everglades









7

# **Distraction in the Air**

- NWA Flt 188
  - 6:57p Advised to switch Freq
  - 5 attempts at contact
     Denver
  - 8:14p Contact established with MSP







#### **Problem ---- Overload --Cascading Alerts**

| AHRS TAS - AHRS not receiving<br>airspeed.<br>APPR VPROF - Approaching VNAV<br>profile.<br>STEEP TURN - Steep turn ahead.<br>XPDR 1200 ALT LCL 00:46:5 |   | ALERTS<br>GDC1 CONFIG - GDC1 configuration [<br>error. Config service reg'd. |
|--------------------------------------------------------------------------------------------------------------------------------------------------------|---|------------------------------------------------------------------------------|
| profile.<br>STEEP TURN - Steep turn ahead.