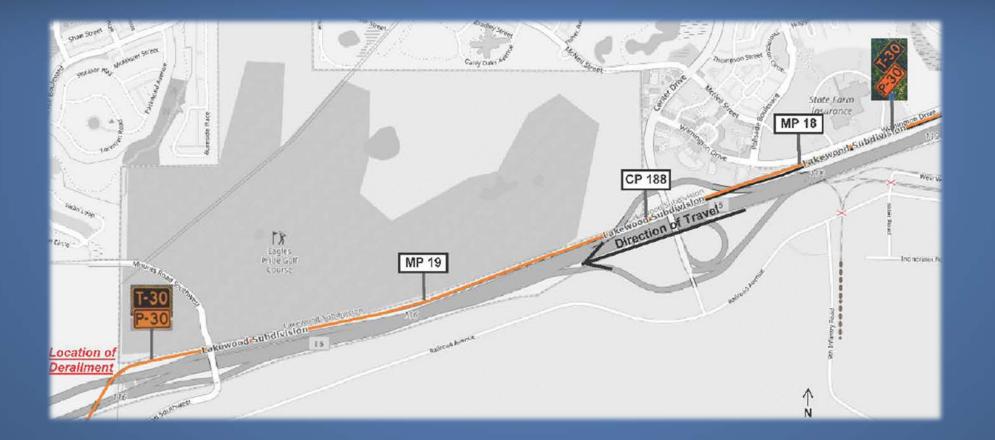

proaching VNAV<br>profile.                                    |
| XPDR 1200 ALT LCL 00:46:5                                                                                                                              |   | STEEP TURN – Steep turn ahead.                                               |
| IDENT TMR/REF NRST WARNING                                                                                                                             |   |                                                                              |

### Aviate

### Navigate

# Communicate



### **Could this happen to me ?**



the provide the second s





# Technology







### Marine







### A 3 Hour Tour ????







13





# It Can Wait .....















### Ya gotta know the Territory.....













# Technology





# **Crew Resource Mgt**





### **CRM on the rails**









## **CRM on the Bridge**





### How to address Distraction

- Checklist
  Procedure
  Technology
- CRM
- Mindfulness \*\*





# **Trust but verify**









### Your questions.....

Answered

Redirected

<u>Respectfully</u> Ignored