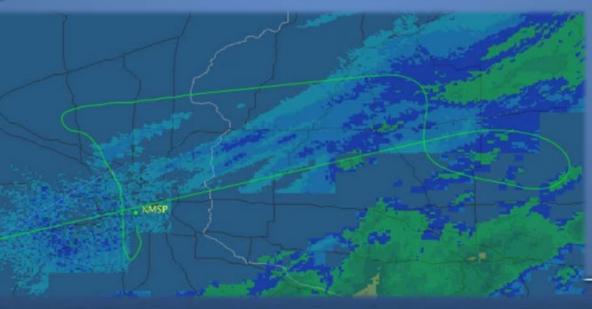

# **Distraction in the Air**

- NWA Flt 188
  - 6:57p Advised to switch Freq
  - 5 attempts at contact
     Denver
  - 8:14p Contact established with MSP

#### **Problem ---- Overload --Cascading Alerts**

| AHRS TAS - AHRS not receiving<br>airspeed.<br>APPR VPROF - Approaching VNAV<br>profile.<br>STEEP TURN - Steep turn ahead.<br>XPDR 1200 ALT LCL 00:46:5 |   | ALERTS<br>GDC1 CONFIG - GDC1 configuration [<br>error. Config service reg'd. |
|--------------------------------------------------------------------------------------------------------------------------------------------------------|---|------------------------------------------------------------------------------|
| profile.<br>STEEP TURN - Steep turn ahead.                                                                                                             | 1 | AHRS TAS - AHRS not receiving                                                |
|                                                                                                                                                        | 4 | APPR VPROF - Approaching VNAV<br>profile.                                    |
| XPDR 1200 ALT LCL 00:46:5                                                                                                                              |   | STEEP TURN – Steep turn ahead.                                               |
| IDENT TMR/REF NRST WARNING                                                                                                                             |   |                                                                              |