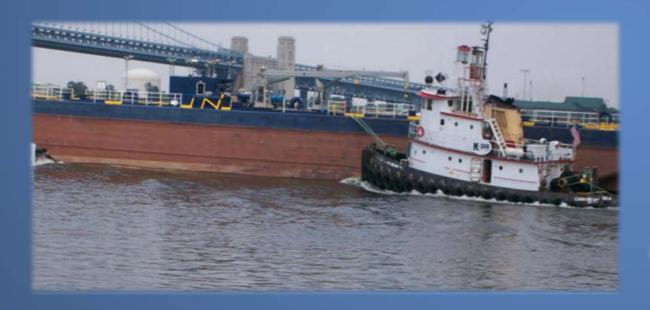

| 4 | APPR VPROF - Approaching VNAV<br>profile.                                    |
| XPDR 1200 ALT LCL 00:46:5                                                                                                                              |   | STEEP TURN – Steep turn ahead.                                               |
| IDENT TMR/REF NRST WARNING                                                                                                                             |   |                                                                              |

### Aviate

### Navigate

# Communicate



### **Could this happen to me ?**



the provide the second s





# Technology







### Marine







### A 3 Hour Tour ????







13





# It Can Wait .....















### Ya gotta know the Territory.....













# Technology





# **Crew Resource Mgt**





### **CRM on the rails**









## **CRM on the Bridge**





### How to address Distraction

- Checklist
  Procedure
  Technology
- CRM
- Mindfulness \*\*





# **Trust but verify**









### Your questions.....

Answered

Redirected

<u>Respectfully</u> Ignored