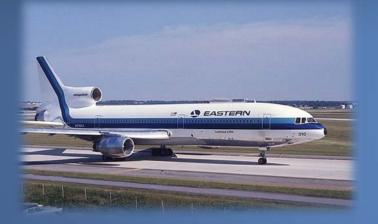

# Transportation Safety Board

National



Transportation Safety Board



2019-2020 NTSB MOST WANTED LIST OF TRANSPORTATION SAFETY IMPROVEMENTS

Critical changes needed to reduce transportation accidents, injuries, and fatalities.



### **Great Multi-Tasker ????**



#### **Eliminate Distractions**







NTSB

#### Fundamental differences between Modes

### Time & Distance



Vehicle slides slowly into opposite lane





### <u>Relatively</u> wide open spaces









### Big or little – high workload





# Eastern Airlines L1011 - Everglades









7

# **Distraction in the Air**

- NWA Flt 188
  - 6:57p Advised to switch Freq
  - 5 attempts at contact
     Denver
  - 8:14p Contact established with MSP







#### **Problem ---- Overload --Cascading Alerts**

| AHRS TAS - AHRS not receiving<br>airspeed.<br>APPR VPROF - Approaching VNAV<br>profile.<br>STEEP TURN - Steep turn ahead.<br>XPDR 1200 ALT LCL 00:46:5 |   | ALERTS<br>GDC1 CONFIG - GDC1 configuration [<br>error. Config service reg'd. |
|--------------------------------------------------------------------------------------------------------------------------------------------------------|---|------------------------------------------------------------------------------|
| profile.<br>STEEP TURN - Steep turn ahead.