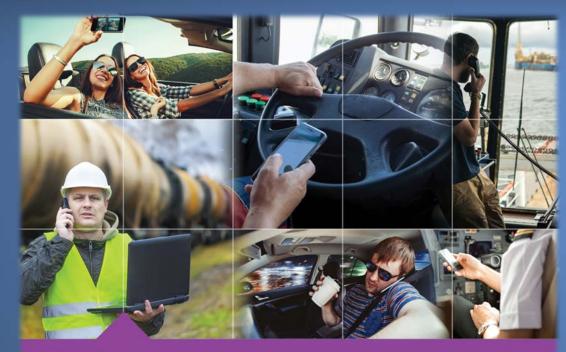

# Transportation Safety Board

National



Transportation Safety Board



2019-2020 NTSB MOST WANTED LIST OF TRANSPORTATION SAFETY IMPROVEMENTS

Critical changes needed to reduce transportation accidents, injuries, and fatalities.



### **Great Multi-Tasker ????**



#### **Eliminate Distractions**







NTSB

#### Fundamental differences between Modes

### Time & Distance



Vehicle slides slowly into opposite lane





### <u>Relatively</u> wide open spaces









### Big or little – high workload





# Eastern Airlines L1011 - Everglades









7

# **Distraction in the Air**

- NWA Flt 188
  - 6:57p Advised to switch Freq
  - 5 attempts at contact
     Denver
  - 8:14p Contact established with MSP







#### **Problem ---- Overload --Cascading Alerts**

| AHRS TAS - AHRS not receiving<br>airspeed.<br>APPR VPROF - Approaching VNAV<br>profile.<br>STEEP TURN - Steep turn ahead.<br>XPDR 1200 ALT LCL 00:46:5 |   | ALERTS<br>GDC1 CONFIG - GDC1 configuration [<br>error. Config service reg'd. |
|----------------------------------------------------