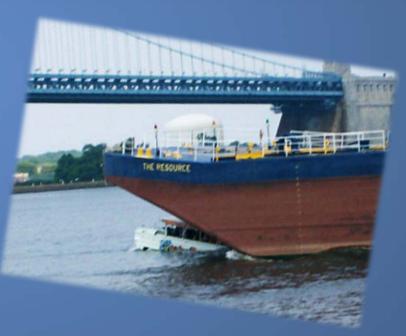

| 4 | APPR VPROF - Approaching VNAV<br>profile.                                    |
| XPDR 1200 ALT LCL 00:46:5                                                                                                                              |   | STEEP TURN – Steep turn ahead.                                               |
| IDENT TMR/REF NRST WARNING                                                                                                                             |   |                                                                              |

### Aviate

### Navigate

# Communicate



### **Could this happen to me ?**



the provide the second s





# Technology







### Marine







### A 3 Hour Tour ????







13





# It Can Wait .....















### Ya gotta know the Territory.....













# Technology





# **Crew Resource Mgt**





### **CRM on the rails**









## **CRM on the Bridge**





### How to address Distraction

- Checklist
  Procedure
  Technology
- CRM
- Mindfulness \*\*





# **Trust but verify**









### Your questions.....

Answered

Redirected

<u>Respectfully</u> Ignored