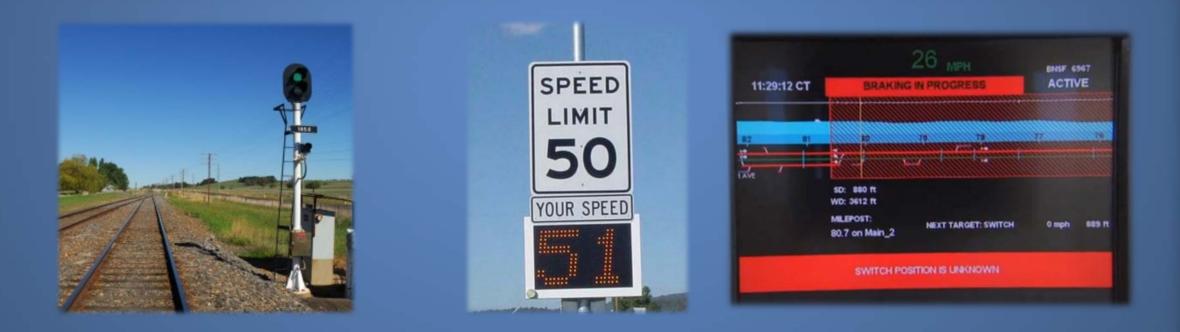

|
| XPDR 1200 ALT LCL 00:46:5                                                                                                                              |   | STEEP TURN – Steep turn ahead.                                               |
| IDENT TMR/REF NRST WARNING                                                                                                                             |   |                                                                              |

### Aviate

### Navigate

# Communicate



### **Could this happen to me ?**



the provide the second s





# Technology







### Marine







### A 3 Hour Tour ????







13





# It Can Wait .....















### Ya gotta know the Territory.....













# Technology





# **Crew Resource Mgt**





### **CRM on the rails**









## **CRM on the Bridge**





### How to address Distraction

- Checklist
  Procedure
  Technology
- CRM
- Mindfulness \*\*





# **Trust but verify**









### Your questions.....

Answered

Redirected

<u>Respectfully</u> Ignored