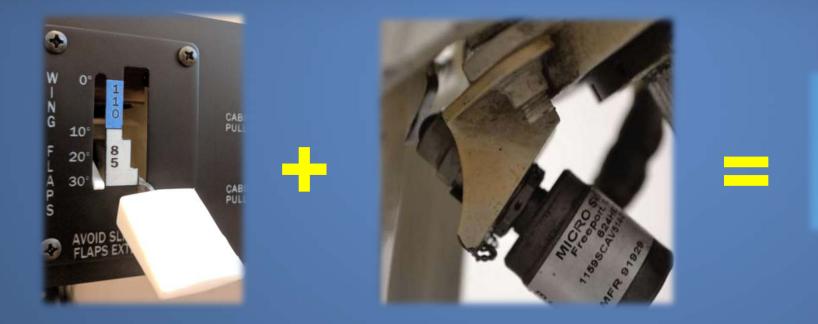

#### **Problem ---- Overload --Cascading Alerts**

| AHRS TAS - AHRS not receiving<br>airspeed.<br>APPR VPROF - Approaching VNAV<br>profile.<br>STEEP TURN - Steep turn ahead.<br>XPDR 1200 ALT LCL 00:46:5 |   | ALERTS<br>GDC1 CONFIG - GDC1 configuration [<br>error. Config service reg'd. |
|--------------------------------------------------------------------------------------------------------------------------------------------------------|---|------------------------------------------------------------------------------|
| profile.<br>STEEP TURN - Steep turn ahead.                                                                                                             | 1 | AHRS TAS - AHRS not receiving                                                |
|                                                                                                                                                        | 4 | APPR VPROF - Approaching VNAV<br>profile.                                    |
| XPDR 1200 ALT LCL 00:46:5                                                                                                                              |   | STEEP TURN – Steep turn ahead.                                               |
| IDENT TMR/REF NRST WARNING                                                                                                                             |   |                                                                              |