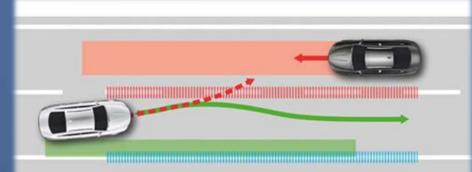

# Transportation Safety Board

National



Transportation Safety Board



2019-2020 NTSB MOST WANTED LIST OF TRANSPORTATION SAFETY IMPROVEMENTS

Critical changes needed to reduce transportation accidents, injuries, and fatalities.



### **Great Multi-Tasker ????**



#### **Eliminate Distractions**







NTSB

#### Fundamental differences between Modes

### Time & Distance



Vehicle slides slowly into opposite lane





### <u>Relatively</u> wide open spaces









### Big or little – high workload





# Eastern Airlines L1011 - Everglades









7

# **Distraction in the Air**

- NWA Flt 188
  - 6:57p Advised to switch Freq
  - 5 attempts at contact
     Denver
  - 8:14p Contact established with MSP







#### **Problem ---- Overload --Cascading Alerts**

| AHRS TAS - AHRS not receiving<br>airspeed.<br>APPR VPROF - Approaching VNAV<br>profile.<br>STEEP TURN - Steep turn ahead.<br>XPDR 1200 ALT LCL 00:46:5 |   | ALERTS<br>GDC1 CONFIG - GDC1 configuration [<br>error. Config service reg'd. |
|--------------------------------------------------------------------------------------------------------------------------------------------------------|---|-------