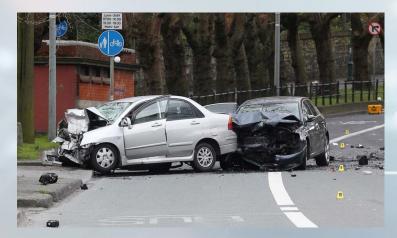

#### **General Traffic Characteristics**

- Truck Traffic Steady
- VMT Returning
- Toll Roads Still Lower
- Crashes Throughout