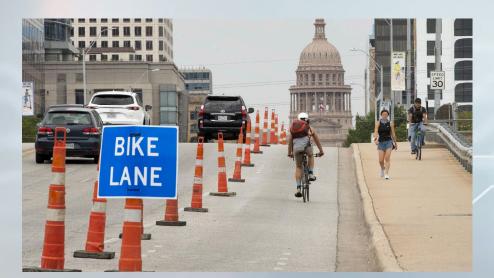

# Bicycling and Walking

- Bicycle Sales Booming
- Increase in Bicycling and Walking
- Safety Still a Concern