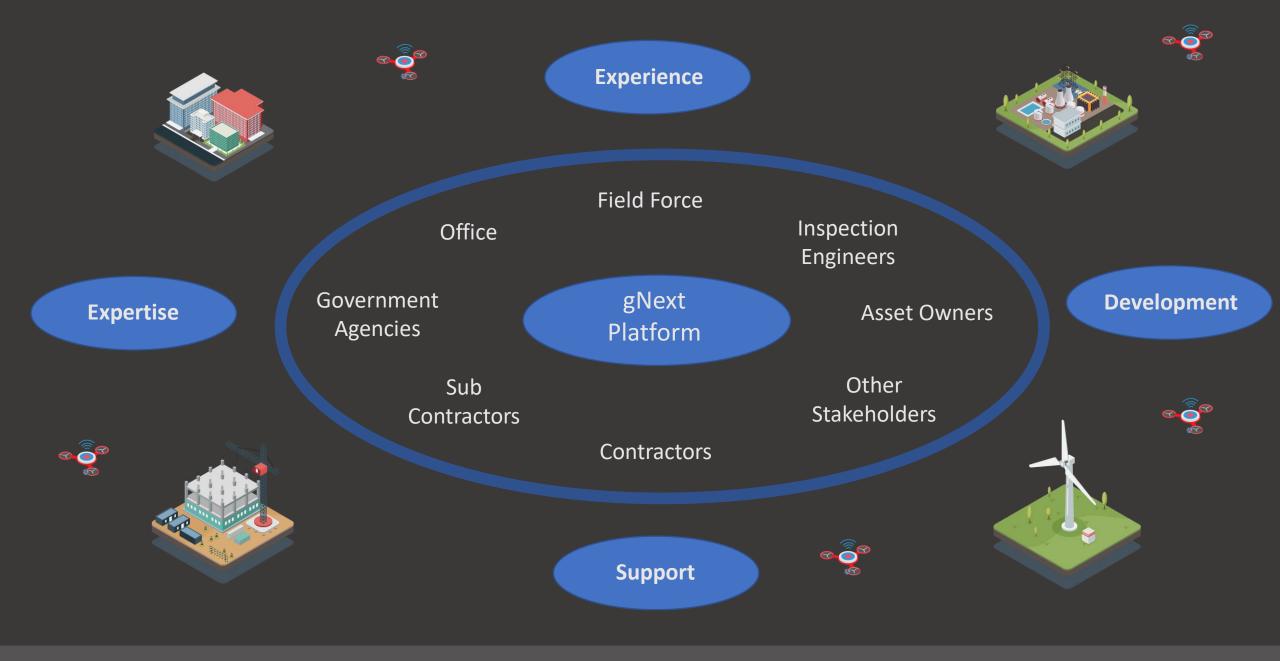

e operations, and extend service life.

### How drone-based asset inspections work



#### gNext





Infrastructure Management and Inspection – View Link



Infrastructure Management and Inspection – View Link



Facilities Management and Inspection / Insurance - View Link



Telecom Infrastructure Use Case — View Link



Rail Bridge Inspection Use Case - View Link



Construction Timeline and Comparison Features - View Link



Telecom

**gNext**Platform Use Cases



Infrastructure



Construction Project Management



Insurance



Quarry & Mining

# gNext Platform for Inspection

- Customers in North America and Europe.
- Notable customers:
  - Infrastructure Owners
  - AEC firms
  - Drone Service Providers
- The gNext Platform is becoming a global leader for Infrastructure Inspection.



gNext Single Source of Truth

# Questions and Discussion



Sales@gNextlabs.com

## Contact



www.gnextlabs.com