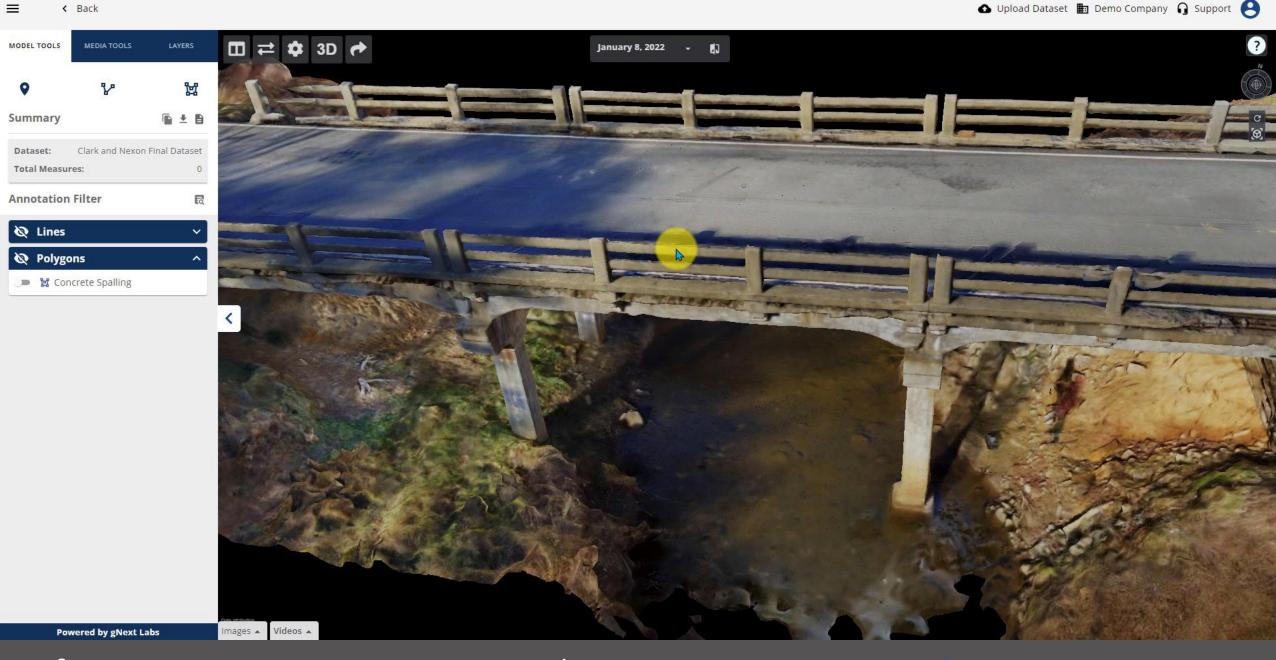

Purpose Built for Infrastructure Inspection



**Empowering Infrastructure Management** 

# gNext Overview

#### What we do

platform that supports infrastructure management securely combining drone data with computer vision, machine learning and 3D modeling.

#### The problem we solve

The management, analysis and visualization of the vast amount of data collected for virtual inspections to ultimately optimize capital spending, maintenance operations, and extend service life.

### How drone-based asset inspections work



#### gNext





Infrastructure Management and Inspection – View Link



Infrastructure Management and Inspection – View Link



Facilities Management and Inspection / Insurance - View Link



Telecom Infrastructure Use Case — View Link



Rail Bridge Inspection Use Case - View Link



Construction Timeline and Comparison Features - View Link



Telecom

**gNext**Platform Use Cases



Infrastructure



Construction Project Management



Insurance



Quarry & Mining

# gNext Platform for Inspection

- Customers in North America and Europe.
- Notable customers:
  - Infrastructure Owners
  - AEC firms
  - Drone Service Providers
- The gNext Platform is becoming a global leader for Infrastructure Inspection.



gNext Single Source of Truth

# Questions and Discussion



Sales@gNextlabs.com

## Contact



www.gnextlabs.com