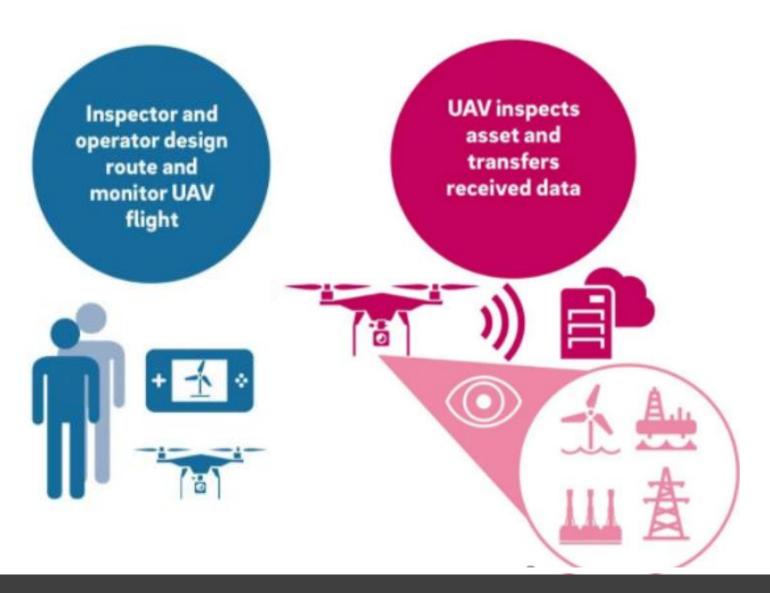

Purpose Built for Infrastructure Inspection



**Empowering Infrastructure Management** 

# gNext Overview

#### What we do

platform that supports infrastructure management securely combining drone data with computer vision, machine learning and 3D modeling.

#### The problem we solve

The management, analysis and visualization of the vast amount of data collected for virtual inspections to ultimately optimize capital spending, maintenance operations, and extend service life.

### How drone-based asset inspections work



#### gNext





Infrastructure Management and Inspection – View Link



Infrastructure Management and Inspection – View Link



Facilities Management and Inspection / Insurance - View Link



Telecom Infrastructure Use Case — View Link



Rail Bridge Inspection Use Case - View Link



Construction Timeline and Comparison Features - View Link



Telecom

**gNext**Platform Use Cases



Infrastructure



Construction Project Management



Insurance



Quarry & Mining

# gNext Platform for Inspection

- Customers in North America and Europe.
- Notable customers:
  - Infrastructure Owners
  - AEC firms
  - Drone Service Providers
- The gNext Platform is becoming a global leader for Infrastructure Inspection.



gNext Single Source of Truth

# Questions and Discussion



Sales@gNextlabs.com

#