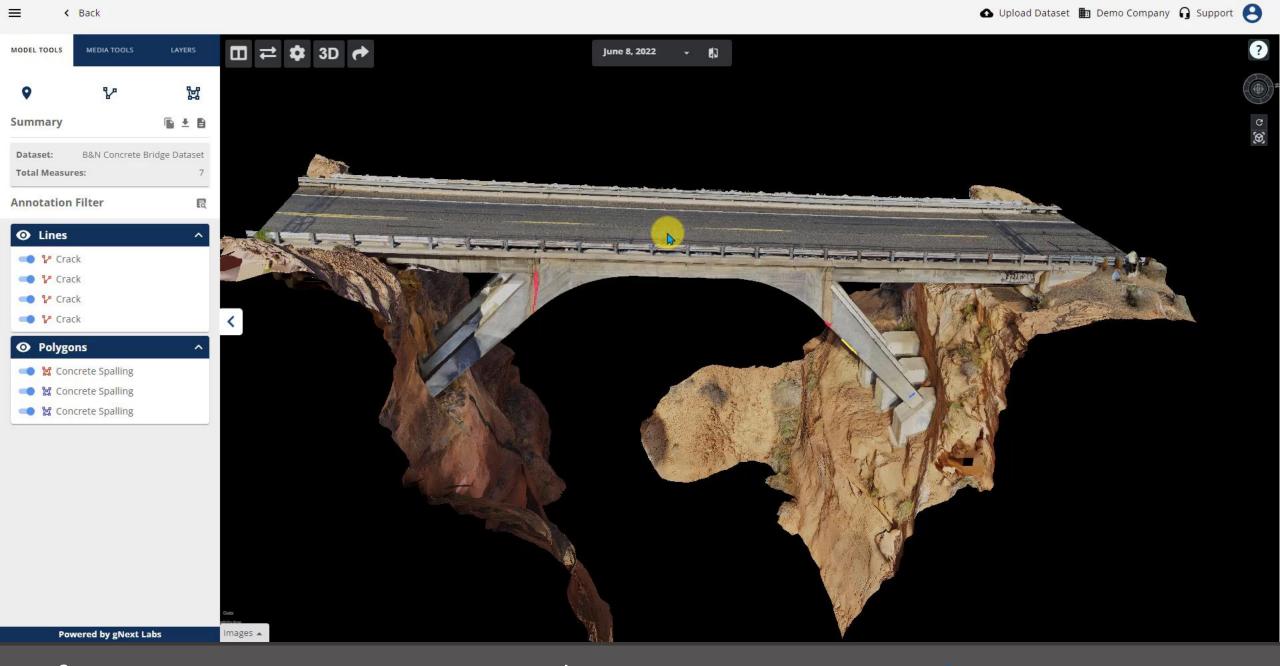

Purpose Built for Infrastructure Inspection



**Empowering Infrastructure Management** 

# gNext Overview

#### What we do

platform that supports infrastructure management securely combining drone data with computer vision, machine learning and 3D modeling.

#### The problem we solve

The management, analysis and visualization of the vast amount of data collected for virtual inspections to ultimately optimize capital spending, maintenance operations, and extend service life.

### How drone-based asset inspections work



#### gNext





Infrastructure Management and Inspection – View Link



Infrastructure Management and Inspection – View Link



Facilities Management and Inspection / Insurance - View Link



Telecom Infrastructure Use Case — View Link



Rail Bridge Inspection Use Case - View Link



Construction Timeline and Comparison Features - View Link



Telecom

**gNext**Platform Use Cases



Infrastructure



Construction Project Management



Insurance



Quarry & Mining

# gNext Platform for Inspection

- Customers in North America and Europe.
- Notable customers:
  - Infrastructure Owners
  - AEC firms
  - Drone Service Providers
- The gNext Platform is becoming a global leader for Infrastructure Inspection.



gNext Single Source of Truth

# Questions and Discussion



Sales@gNextlabs.com

## Contact



www