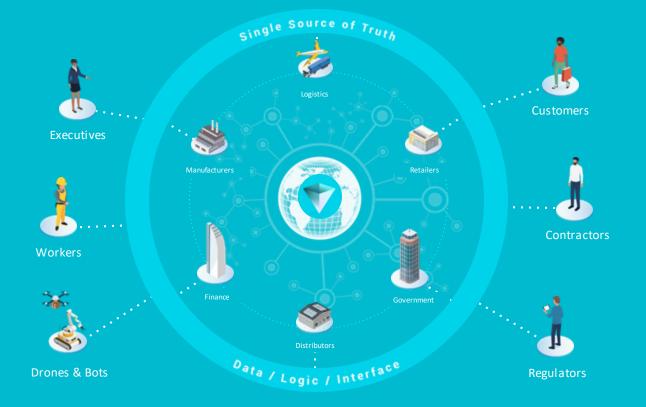

### **SMART WORLD**

When you combine the world's resources, supply chain and governments with AI and optimization, we can truly understand and manage planet's economies, environment and civilization like never before.