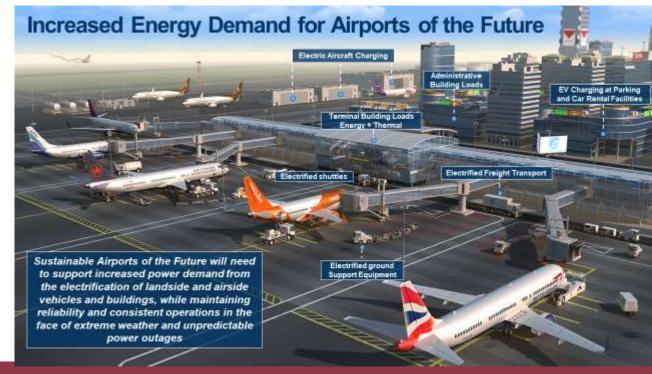

# SAN's electrical load will more than triple in the next 5 years:

- Electrification of Rental Car Center
- New 31 Gate Terminal
- Electric Vehicle Charging

SAN is surrounded by Development – not just a SAN challenge

#### **Future/Options:**

- Electrical Hierarchy
- 100M Electrical Upgrade Investments