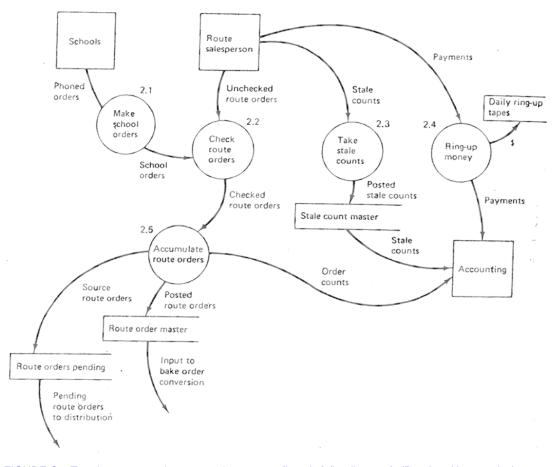

## **Example of Structured Analysis Process**

Figures C1 and C2 provide an example of the first two levels of data flow diagrams for processes required by the bakery industry. The diagrams include symbols for the organizations and processes external to the baking process as well as symbols for information storages.

FIGURE C1 Bakery data flow diagram (Level 1) (Leslie 1986). (Reprinted by permission of Pearson Education, Inc., Upper Saddle River, N.J.).

FIGURE C2 Turn in money, stale, route order process (Level 2) (Leslie 1986). (Reprinted by permission of Pearson Education, Inc., Upper Saddle River, N.J.).