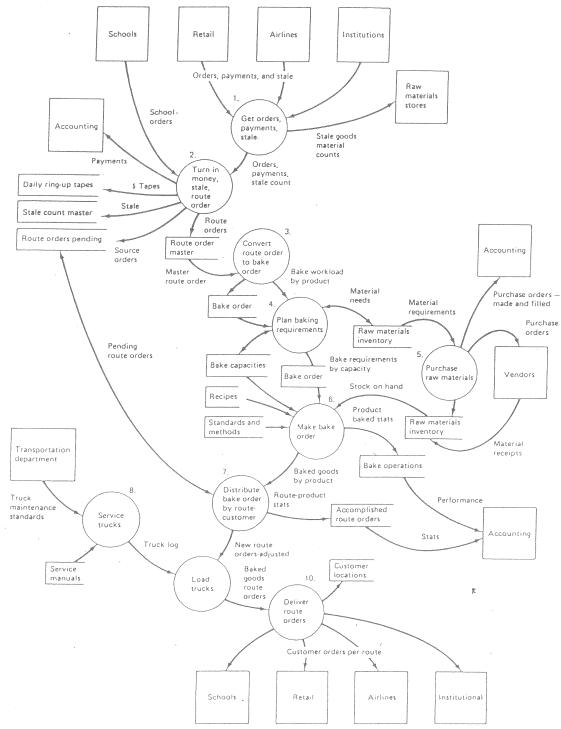

## **Example of Structured Analysis Process**

Figures C1 and C2 provide an example of the first two levels of data flow diagrams for processes required by the bakery industry. The diagrams include symbols for the organizations and processes external to the baking process as well as symbols for information storages.

FIGURE C1 Bakery data flow diagram (Level 1) (Leslie 1986). (Reprinted by permission of Pearson Education, Inc., Upper Saddle River, N.J.).

FIGURE C2 Turn in money, stale, route order process (Level 2) (Leslie 1986). (Reprinted by permission of Pearson Education, Inc., Upper Saddle River, N.J.).